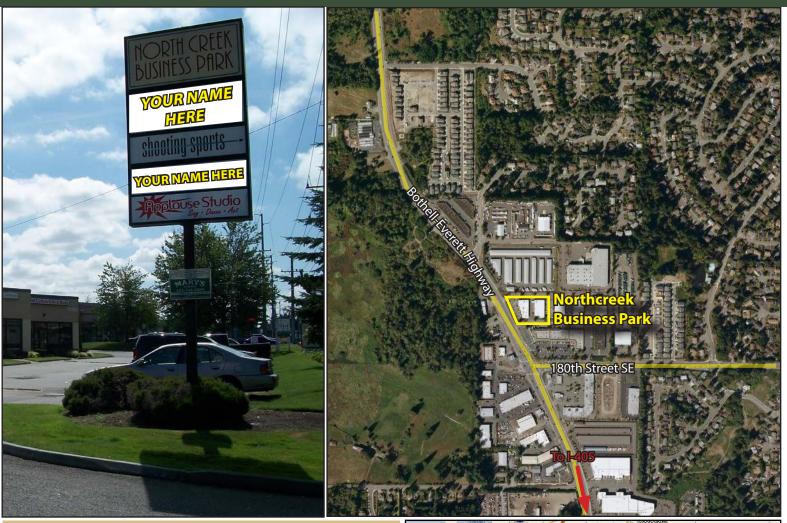

### **FEATURES:**

- Exposure to Bothell-Everett Highway
- Monument & Pylon Sigagne Available
- High-Image, Ample Glass
- Quality Concrete-Tilt, High-Tech Building
- Grade-Level Loading

Rosen~Harbottle Commercial Real Estate | P.O. Box 5003 Bellevue, WA 98009-5003 phone: (425) 454-3030 fax: (425) 454-6705 | www.rosenharbottle.com

# NORTHCREEK BUSINESS PARK

17901 Bothell-Everett Highway, Bothell, WA 98012

phone: (425) 454-3030 fax: (425) 454-6705 | www.rosenharbottle.com

Ν

The information provided has been obtained from sources believed reliable. While we do not doubt its accuracy, we have not verified and make no guarantee, warranty or representation about it. It is your sole responsibility to independently confirm its accuracy and completeness.