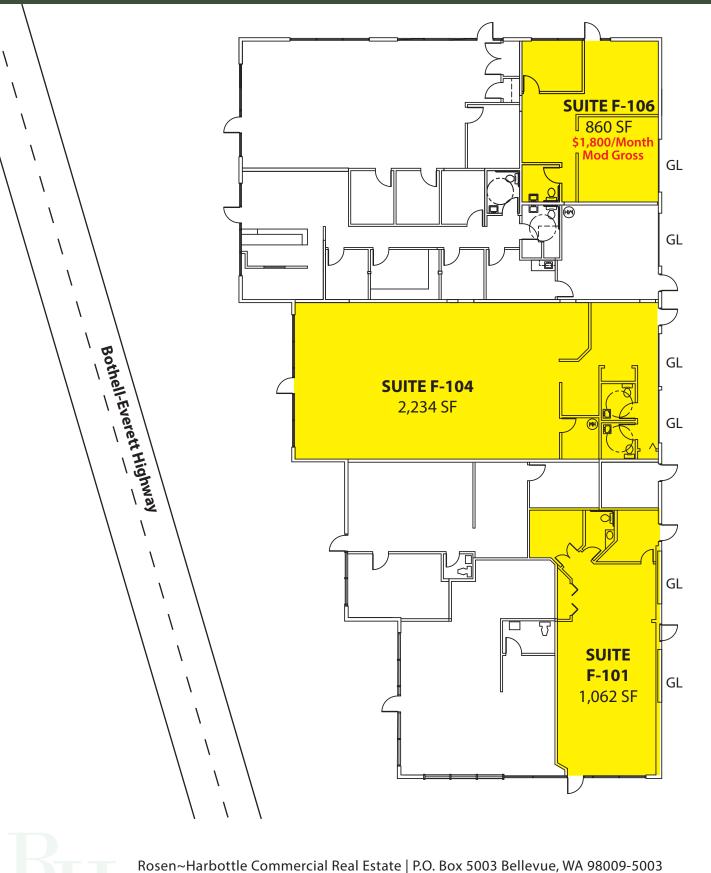

## RETAIL/OFFICE SPACE 860 SF - 2,234 SF Available \$18.50/SF, NNN

### **FEATURES:**

- Exposure to Bothell-Everett Highway
- Monument & Pylon Sigagne Available
- High-Image, Ample Glass
- Quality Concrete-Tilt, High-Tech Building
- Grade-Level Loading

Rosen~Harbottle Commercial Real Estate | P.O. Box 5003 Bellevue, WA 98009-5003 phone: (425) 454-3030 fax: (425) 454-6705 | www.rosenharbottle.com