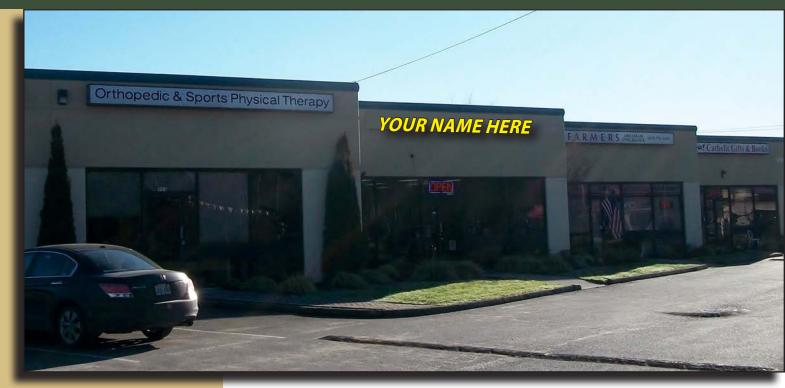

## RETAIL/OFFICE SPACE 860 SF - 2,234 SF Available \$18.50/SF, NNN

### **FEATURES:**

- Exposure to Bothell-Everett Highway
- Monument & Pylon Sigagne Available
- High-Image, Ample Glass
- Quality Concrete-Tilt, High-Tech Building
- Grade-Level Loading

Rosen~Harbottle Commercial Real Estate | P.O. Box 5003 Bellevue, WA 98009-5003 phone: (425) 454-3030 fax: (425) 454-6705 | www.rosenharbottle.com