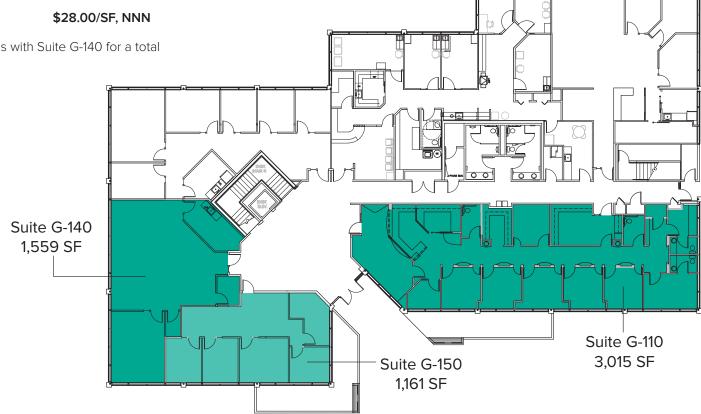

### BUILDING G (22500) FIRST LEVEL FLOOR PLAN

Suite Square Feet Rate

G-150

G-110 3,015 SF \$33.00/SF, NNN

Former dental office with private rooms, reception/lobby area, break room, 4 restrooms, and 2 entrances. **Available 1/1/2022** 

G-140 1,559 SF - 2,720 SF \$28.00/SF, NNN

1 private office, break room, storage, and open work space. Contiguous with Suite G-150 for a total of 2,720 SF. **Available Now.** 

5 private offices and open work area. Contiguous with Suite G-140 for a total of 2 720 SF **Available Now**.

1,161 SF - 2,720 SF