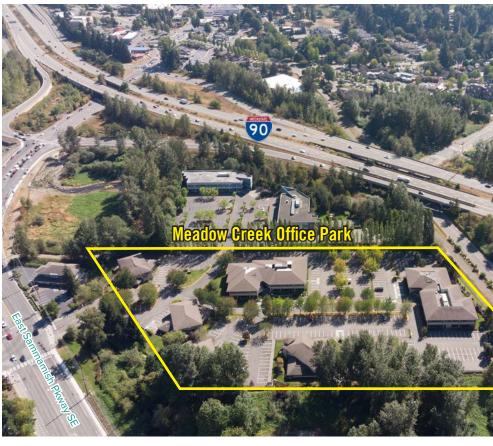

# **MEADOW CREEK OFFICE PARK**

22500 - 22619 SE 64th Place | Issaquah, WA

#### **Brian Stewart**

425.289.2222 brians@rosenharbottle.com







# CLASS A DENTAL & OFFICE SPACES AVAILABLE

1,161 SF - 3,015 SF

\$28.00 - \$33.00/SF, NNN

### **OFFICE PARK DETAILS:**

- Minutes from Costco Headquarters
- Amazing Location off I-90 at Front St/E Lake Sammamish Pkwy
- Nearby Amenities Include Retailers, Grocers, Restaurants,
  Hospital & Parks
- Park-Like, Campus Setting with Free Surface Parking



# BUILDING D (22526) FLOOR PLAN

Suite Square Feet Rate

D-140 1,440 SF \$28.00/SF, NNN

Notes: First floor office with 1 private room, reception area, break room, and open work space.

Available Now.





### BUILDING G (22500) FIRST LEVEL FLOOR PLAN

Suite Square Feet Rate

G-150

G-110 3,015 SF \$33.00/SF, NNN

Former dental office with private rooms, reception/lobby area, break room, 4 restrooms, and 2 entrances. **Available 1/1/2022**