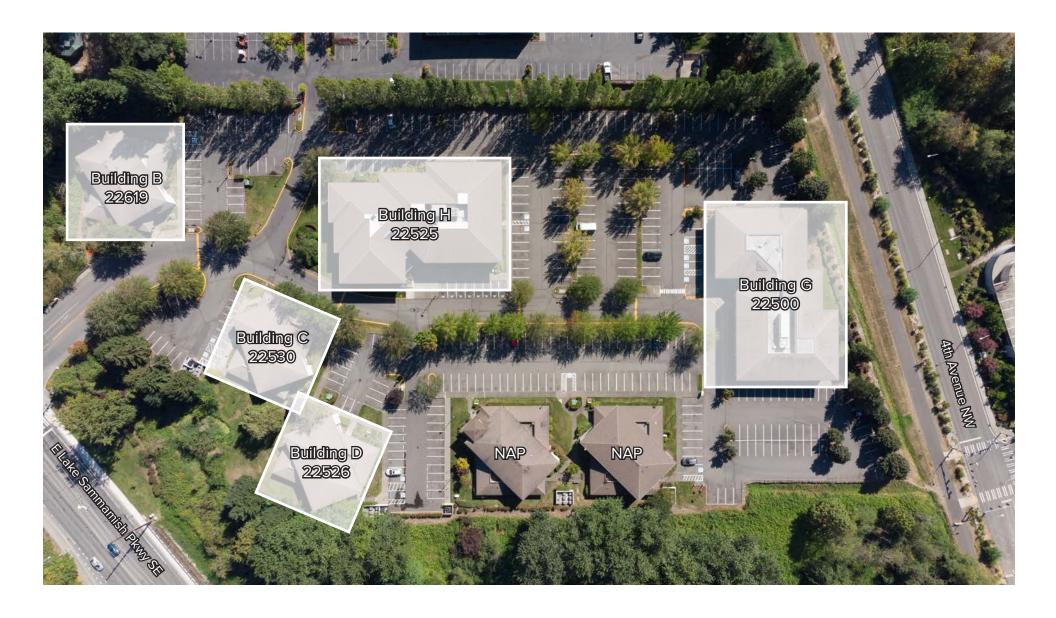

th Free Surface Parking



# BUILDING D (22526) FLOOR PLAN

Suite Square Feet Rate

D-140 1,440 SF \$28.00/SF, NNN

Notes: First floor office with 1 private room, reception area, break room, and open work space.

Available Now.





### BUILDING G (22500) FIRST LEVEL FLOOR PLAN

Suite Square Feet Rate

G-150

G-110 3,015 SF \$33.00/SF, NNN

Former dental office with private rooms, reception/lobby area, break room, 4 restrooms, and 2 entrances. **Available 1/1/2022** 

G-140 1,559 SF - 2,720 SF \$28.00/SF, NNN

1 private office, break room, storage, and open work space. Contiguous with Suite G-150 for a total of 2,720 SF. **Available Now.** 

5 private offices and open work area. Contiguous with Suite G-140 for a total of 2 720 SF **Available Now**.

1,161 SF - 2,720 SF







# SITE PLAN





# **LOCATION MAP**