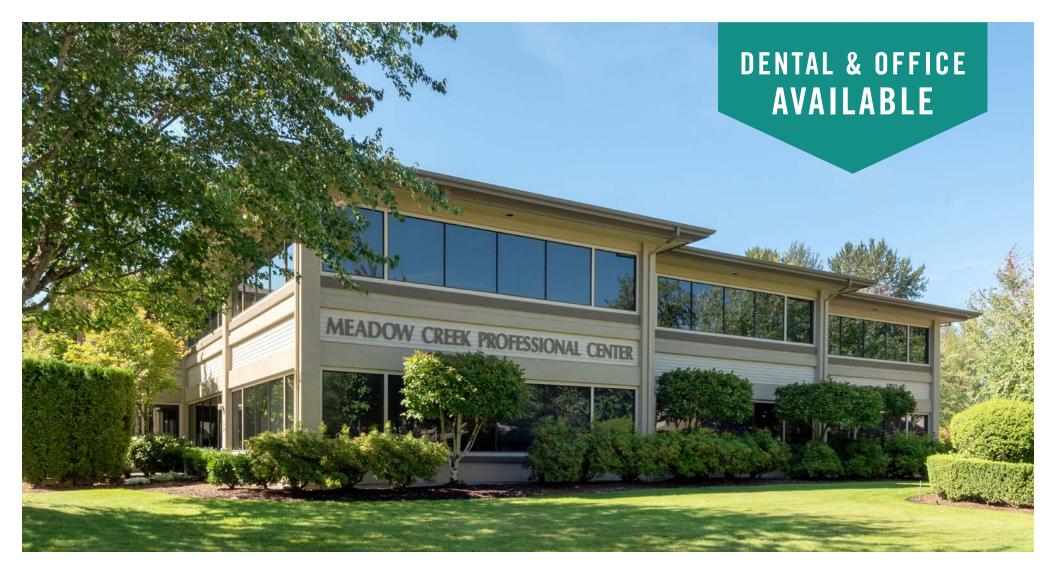

# **MEADOW CREEK OFFICE PARK**

22500 - 22619 SE 64th Place | Issaquah, WA

# CLASS A DENTAL & OFFICE SPACES AVAILABLE

1,161 SF - 3,015 SF

\$28.00 - \$33.00/SF, NNN

### **OFFICE PARK DETAILS:**

- Minutes from Costco Headquarters
- Amazing Location off I-90 at Front St/E Lake Sammamish Pkwy
- Nearby Amenities Include Retailers, Grocers, Restaurants,
  Hospital & Parks
- Park-Like, Campus Setting with Free Surface Parking