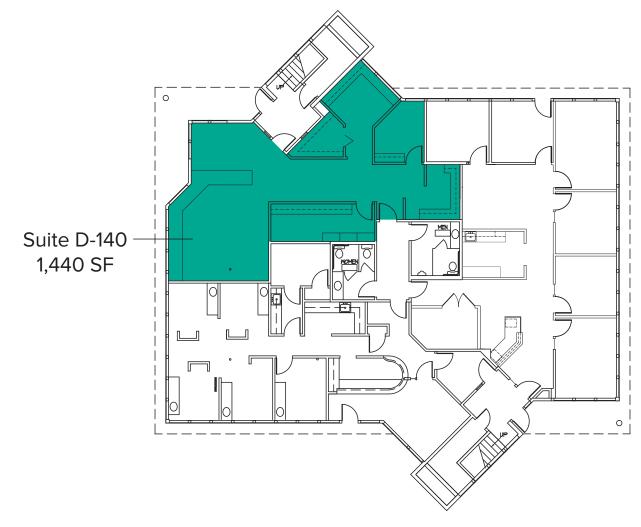

# BUILDING D (22526) FLOOR PLAN

Suite Square Feet Rate

D-140 1,440 SF \$28.00/SF, NNN

Notes: First floor office with 1 private room, reception area, break room, and open work space.

Available Now.