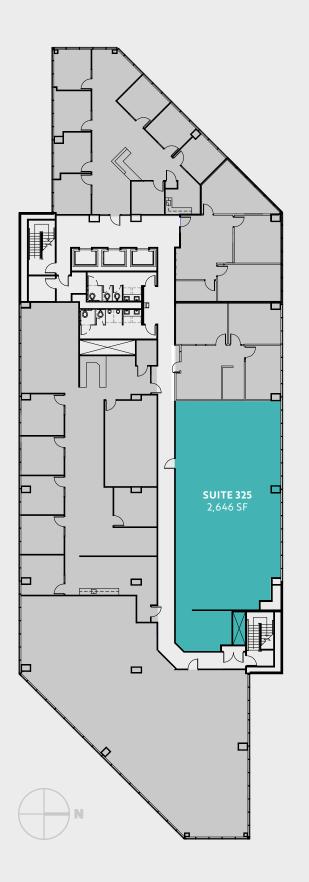

**Brd floor** FOUNTAIN PLAZA I

| Suite | Size     | Features                                  |
|-------|----------|-------------------------------------------|
| 325   | 2,646 SF | New LED lighting, ceiling grid and carpet |
|       |          | SUITE 325                                 |