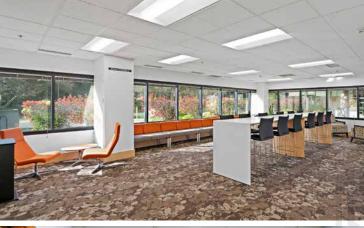

## Fountain Plaza I&II

Class A office space in West Campus Federal Way

501 & 505 S 336TH ST, FEDERAL WAY, WA

Leasing by km Kidder Mathews

Features

Fountain Plaza is prominently located on the corner of 336th Street & 1st Way S, the hub of West Campus Office

\$24.50/SF-\$26.00/SF, full service

4.7/1,000 surface

parking ratio

Recent renovations of lobby, common area, restrooms, and building exterior

Easy access to Hwy 18, Hwy 99, and I-5 Ease of access to amenities, Highways 18 & 99, and Interstate 5