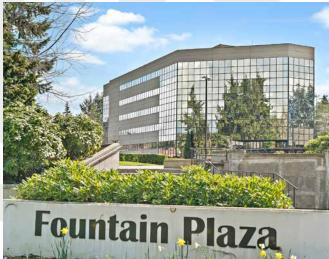

## Fountain Plaza I&II

Class A office space in West Campus Federal Way

501 & 505 S 336TH ST, FEDERAL WAY, WA

Leasing by km Kidder Mathews

Features

Fountain Plaza is prominently located on the corner of 336th Street & 1st Way S, the hub of West Campus Office

\$24.50/SF-\$26.00/SF, full service

4.7/1,000 surface

parking ratio

Recent renovations of lobby, common area, restrooms, and building exterior

Easy access to Hwy 18, Hwy 99, and I-5 Ease of access to amenities, Highways 18 & 99, and Interstate 5