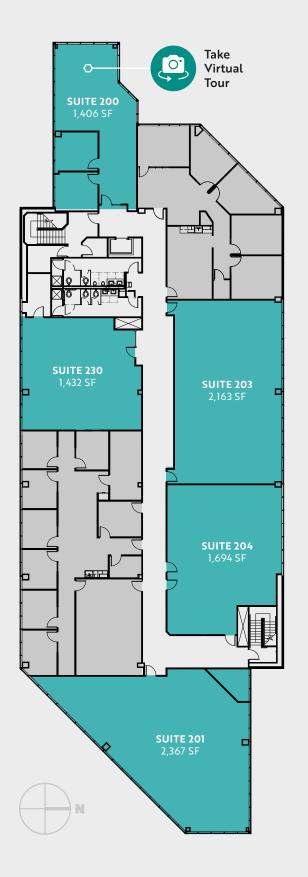

## Where business gets done

2nd floor FOUNTAIN PLAZA II

| Suite | Size     | Features                                     |
|-------|----------|----------------------------------------------|
| 200   | 1,406 SF | Ready-to-go spec suite                       |
| 201   | 2,367 SF | New LED lighting, ceiling grid<br>and carpet |
| 203   | 2,163 SF | New LED lighting, ceiling grid<br>and carpet |
| 204   | 1,694 SF | New LED lighting, ceiling grid<br>and carpet |
| 230   | 1,432 SF | New LED lighting, ceiling grid<br>and carpet |
|       |          |                                              |