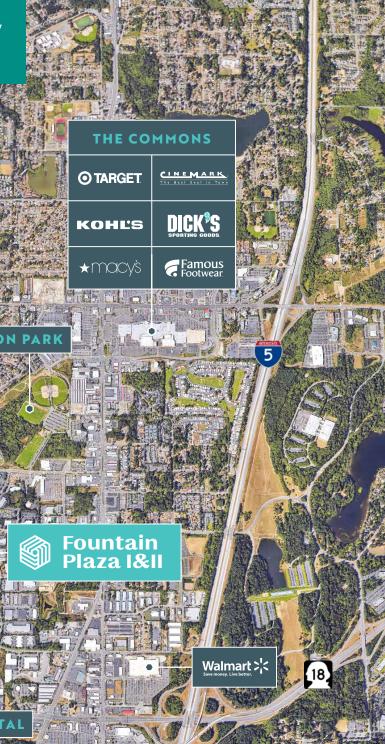

## Fountain Plaza I&II

Class A office space in West Campus Federal Way

501 & 505 S 336TH ST, FEDERAL WAY, WA



Leasing by km Kidder Mathews



Features

Fountain Plaza is prominently located on the corner of 336th Street & 1st Way S, the hub of West Campus Office



\$24.50/SF-\$26.00/SF, full service



4.7/1,000 surface

parking ratio



Recent renovations of lobby, common area, restrooms, and building exterior



Easy access to Hwy 18, Hwy 99, and I-5 Ease of access to amenities, Highways 18 & 99, and Interstate 5

> Virginia Mason Franciscan Health

WinCo

0-

99



Costco

Location









## Where business gets done











2nd floor FOUNTAIN PLAZA II



| Suite | Size     | Features                                     |
|-------|----------|----------------------------------------------|
| 200   | 1,406 SF | Ready-to-go spec suite                       |
| 201   | 2,367 SF | New LED lighting, ceiling grid<br>and carpet |
| 203   | 2,163 SF | New LED lighting, ceiling grid<br>and carpet |
| 204   | 1,694 SF | New LED lighting, ceiling grid<br>and carpet |
| 230   | 1,432 SF | New LED lighting, ceiling grid<br>and carpet |
|       |          |                                              |

**Brd floor** FOUNTAIN PLAZA I



| Suite | Size     | Features                                  |
|-------|----------|--------------------------------------