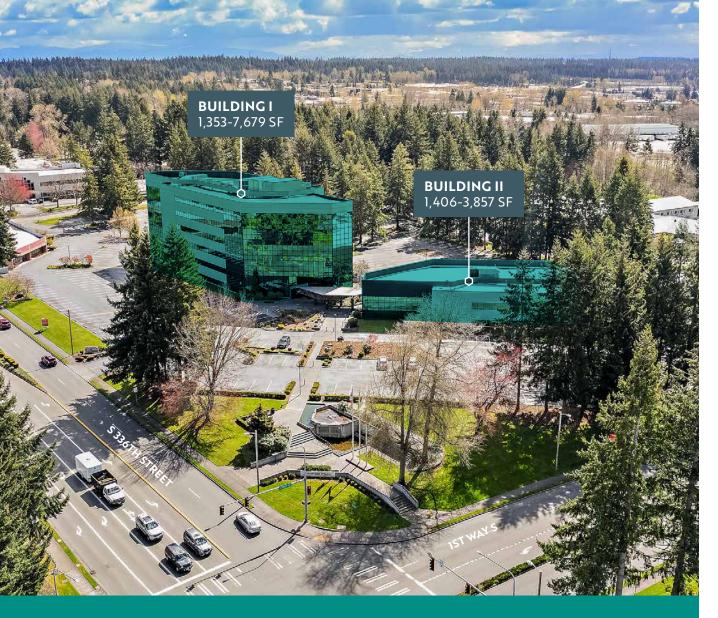

## Fountain Plaza I&II

Class A office space in West Campus Federal Way

501 & 505 S 336TH ST, FEDERAL WAY, WA

Leasing by km Kidder Mathews

Features

Fountain Plaza is prominently located on the corner of 336th Street & 1st Way S, the hub of West Campus Office

\$24.50/SF-\$26.00/SF, full service

4.7/1,000 surface

parking ratio

Recent renovations of lobby, common area, restrooms, and building exterior

Easy access to Hwy 18, Hwy 99, and I-5 Ease of access to amenities, Highways 18 & 99, and Interstate 5