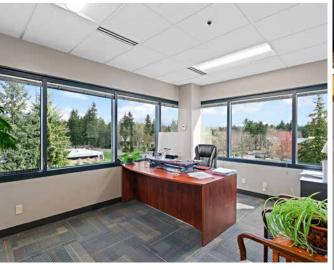

## Fountain Plaza I&II

Class A office space in West Campus Federal Way

501 & 505 S 336TH ST, FEDERAL WAY, WA

Leasing by km Kidder Mathews

Features

Fountain Plaza is prominently located on the corner of 336th Street & 1st Way S, the hub of West Campus Office

\$24.50/SF-\$26.00/SF, full service

4.7/1,000 surface

parking ratio

Recent renovations of lobby, common area, restrooms, and building exterior

Easy access to Hwy 18, Hwy 99, and I-5 Ease of access to amenities, Highways 18 & 99, and Interstate 5