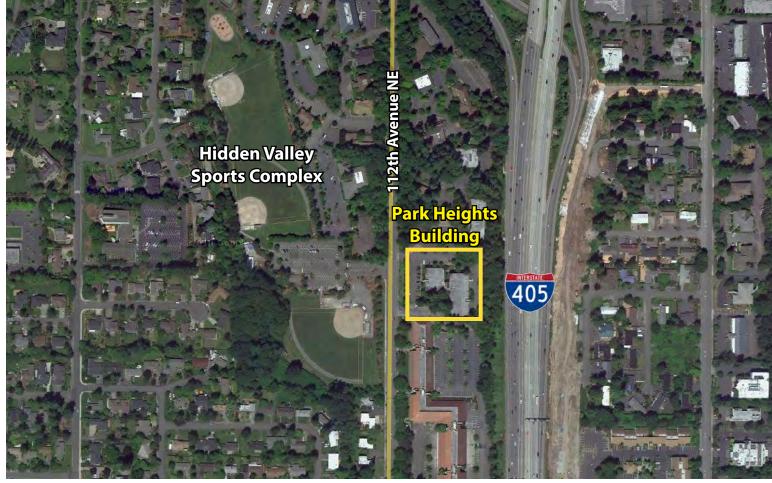

# **Park Heights Building**

1800 112<sup>™</sup> Avenue NE, Bellevue, WA 98004

#### **FEATURES:**

- Rare Small Office Available
- Newly Installed Carpet & Paint
- Close-In Bellevue Location
- Free Surface Parking
- Across from Hidden Valley Park

Rosen~Harbottle Commercial Real Estate | P.O. Box 5003 Bellevue, WA 98009-5003 phone: (425) 454-3030 fax: (425) 454-6705 | www.rosenharbottle.com