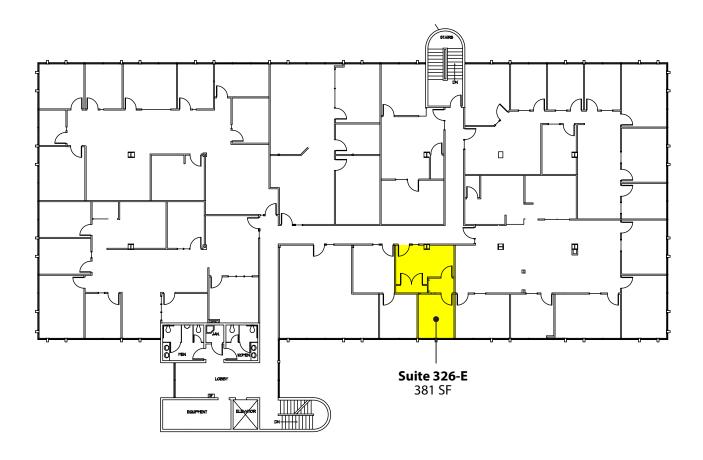

### 381 SF Available \$35.00/SF, Full-Service

#### **THIRD FLOOR**

| Suite | Square Feet | Available |
|-------|-------------|-----------|
| 326-E | 381 SF      | NOW       |

Rosen~Harbottle Commercial Real Estate | P.O. Box 5003 Bellevue, WA 98009-5003 phone: (425) 454-3030 fax: (425) 454-6705 | www.rosenharbottle.com