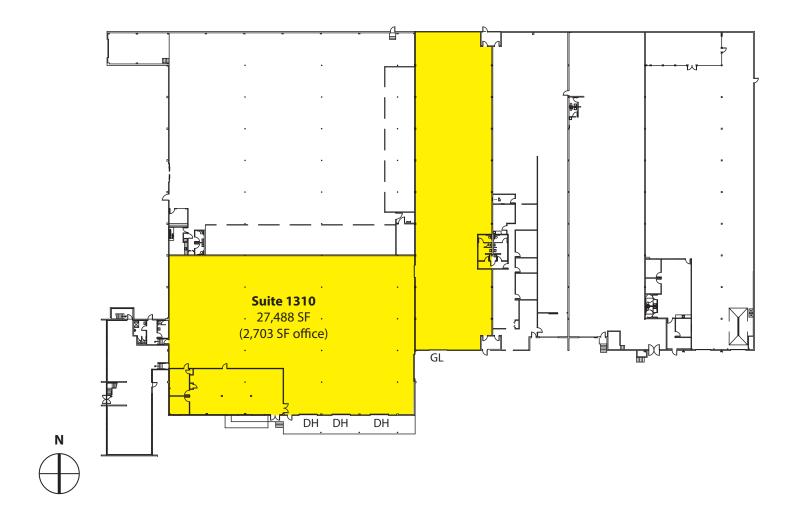

## RARE OFFICE/WHSE IN SEATTLE 10,302 SF - 27,488 SF Available

\$1.30/ SF Office | \$0.70/SF Whse, NNN

### **FEATURES:**

- 3 DH & 1 GL
- Covered Dock Area
- 2,703 SF Office / Open Showroom
- 22' Clear Height
- Quick Access to I-5 & 1 Block from Aurora Avenue
- Across the Street from Hobby Lobby & Petsmart
- Prominent Signage Available
- Under New Ownership