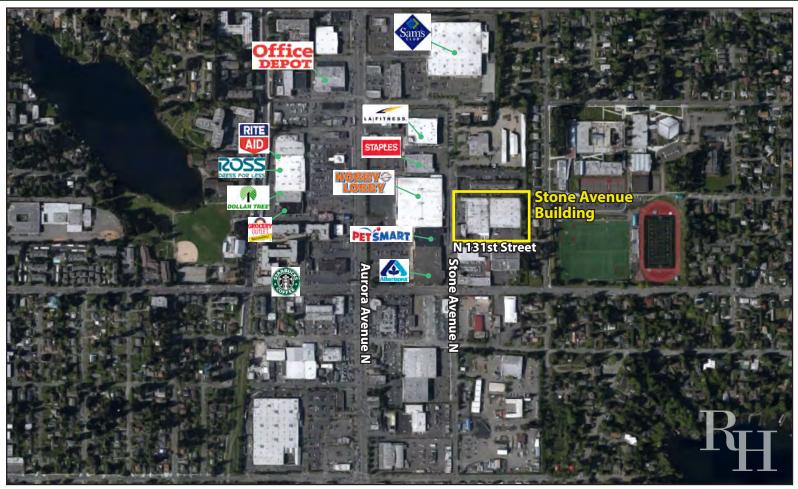

### **FEATURES:**

- 3 DH & 1 GL
- Covered Dock Area
- 2,703 SF Office / Open Showroom
- 22' Clear Height
- Quick Access to I-5 & 1 Block from Aurora Avenue
- Across the Street from Hobby Lobby & Petsmart
- Prominent Signage Available
- Under New Ownership