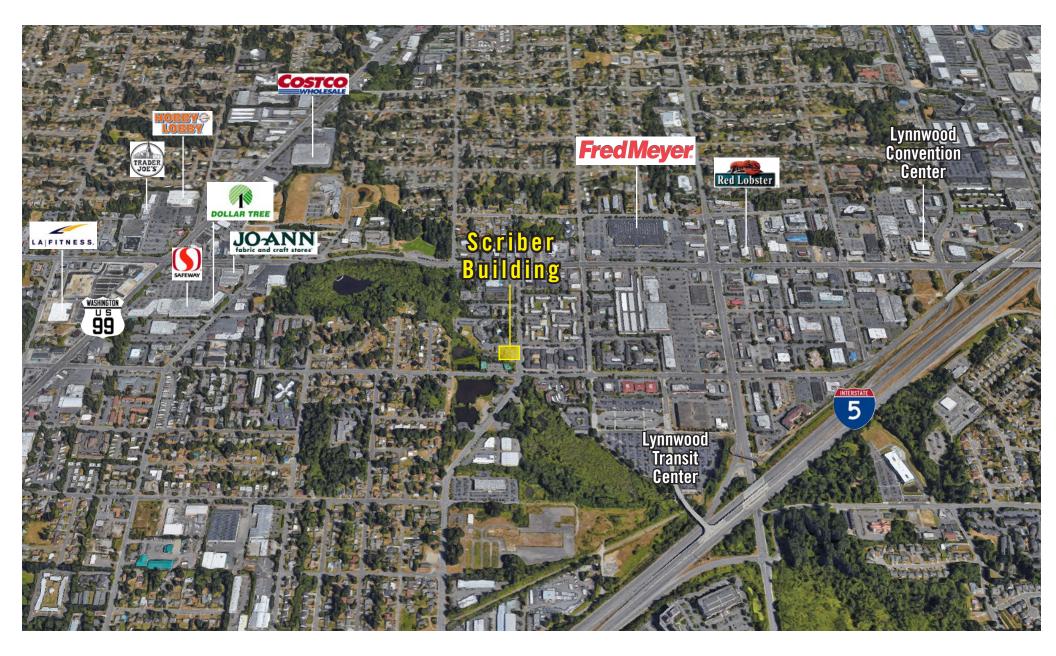

-----------------------------------------------------------------------------------------|
| 203        | 375 SF      | \$1,000/Month, Full Service | Open Work Space.                                                                                               |
| 204        | 425 SF      | \$1,200/Month, Full Service | Reception and Open Work Space. Armoir, couch, and coffee table shown in pictures are available for new tenant. |
| 205        | 425 SF      | \$1,100/Month, Full Service | Open Work Space.                                                                                               |
| Contiguous | 1,225 SF    | \$3,063/Month, Full Service | Includes Suite 203, 204, and 205.                                                                              |





# LOCATION MAP