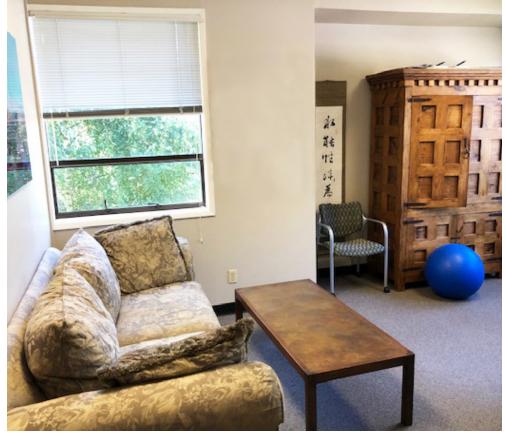

# SECOND LEVEL FLOOR PLAN

| Suite      | Square Feet | Rent                        | Notes                                                                                                          |
|------------|-------------|-----------------------------|----------------------------------------------------------------------------------------------------------------|
| 203        | 375 SF      | \$1,000/Month, Full Service | Open Work Space.                                                                                               |
| 204        | 425 SF      | \$1,200/Month, Full Service | Reception and Open Work Space. Armoir, couch, and coffee table shown in pictures are available for new tenant. |
| 205        | 425 SF      | \$1,100/Month, Full Service | Open Work Space.                                                                                               |
| Contiguous | 1,225 SF    | \$3,063/Month, Full Service | Includes Suite 203, 204, and 205.                                                                              |