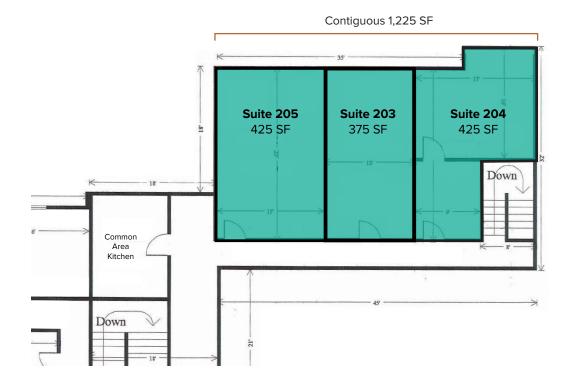

# SECOND LEVEL FLOOR PLAN

| Suite      | Square Feet | Rent                        | Notes                                                                                                          |
|------------|-------------|-----------------------------|----------------------------------------------------------------------------------------------------------------|
| 203        | 375 SF      | \$1,000/Month, Full Service | Open Work Space.                                                                                               |
| 204        | 425 SF      | \$1,200/Month, Full Service | Reception and Open Work Space. Armoir, couch, and coffee table shown in pictures are available for new tenant. |
| 205        | 425 SF      | \$1,100/Month, Full Service | Open Work Space.                                                                                               |
| Contiguous | 1,225 SF    | \$3,063/Month, Full Service | Includes Suite 203, 204, and 205.                                                                              |