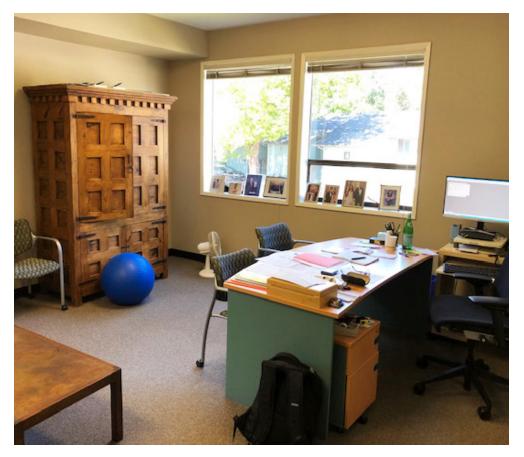

# SECOND LEVEL FLOOR PLAN

| Suite      | Square Feet | Rent                        | Notes                                                                                                          |
|------------|-------------|-----------------------------|----------------------------------------------------------------------------------------------------------------|
| 203        | 375 SF      | \$1,000/Month, Full Service | Open Work Space.                                                                                               |
| 204        | 425 SF      | \$1,200/Month, Full Service | Reception and Open Work Space. Armoir, couch, and coffee table shown in pictures are available for new tenant. |
| 205        | 425 SF      | \$1,100/Month, Full Service | Open Work Space.                                                                                               |
| Contiguous | 1,225 SF    | \$3,063/Month, Full Service | Includes Suite 203, 204, and 205.                                                                              |