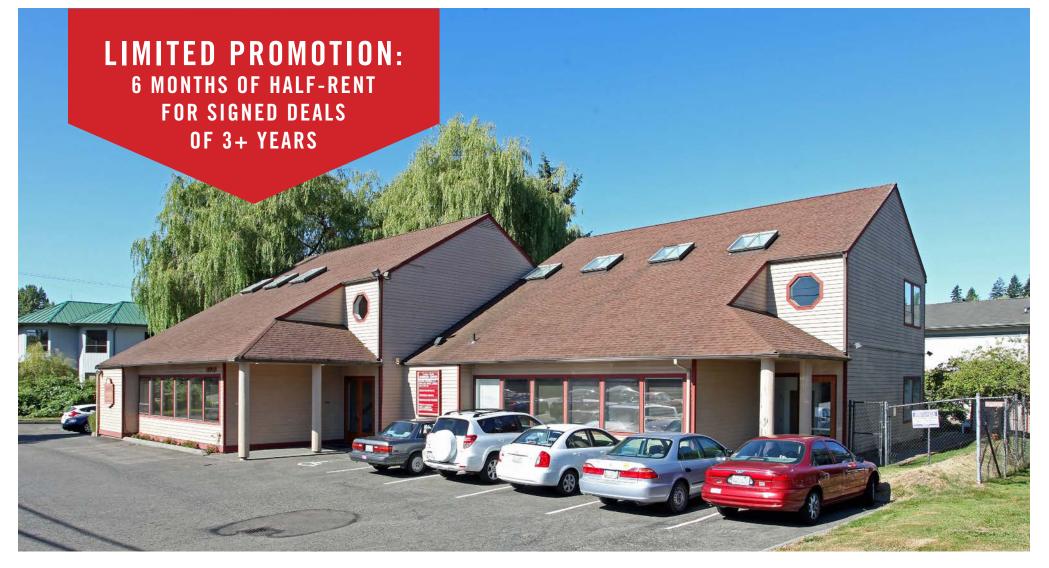

# SCRIBER BUSINESS CENTER

## 19910 50TH Avenue W | Lynnwood, WA

## 6 MONTHS OF HALF-RENT FOR ANY SIGNED DEALS OF 3 YEARS OR MORE

### DETAILS:

- Promotion Expires 02/29/2020
- Quiet, Neighborhood Setting
- Abundant Natural Light
- Located Near Lynnwood Transit Center
  500' from Transit Lines 115, 116 & 120
- Quick Access to I-5, I-405 & Hwy 99