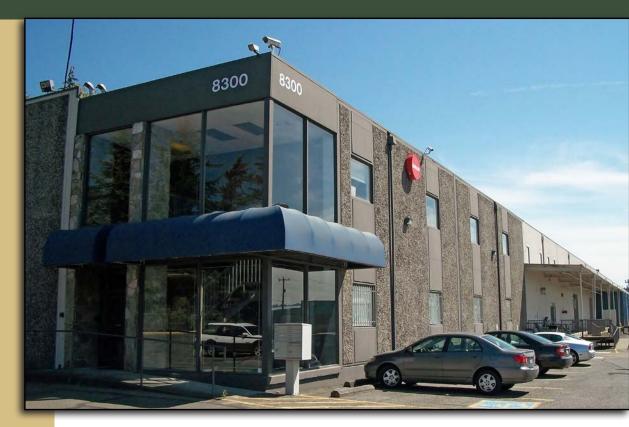

### MILITARY ROAD S BUILDING

8300 MILITARY ROAD S, SEATTLE, WA 98108

# 8,778 SF Available \$0.85 / SF, NNN

#### **FEATURES:**

- 4,708 SF Easily Converted to Warehouse
- Visibility to I-5
- Rare Location
- Double-Man Door Loading
- 3-Phase Power
- Concrete Tilt-Up Construction

For more information, contact: