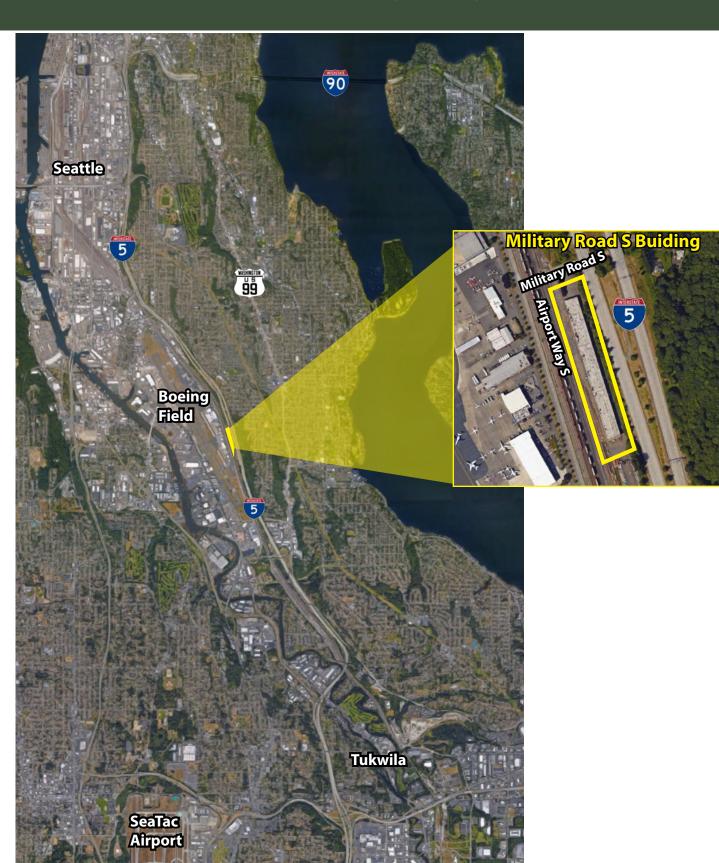

#### **SITE PLAN**

Rosen~Harbottle Commercial Real Estate | P.O. Box 5003 Bellevue, WA 98009-5003 phone: (425) 454-3030 fax: (425) 454-6705 | www.rosenharbottle.com