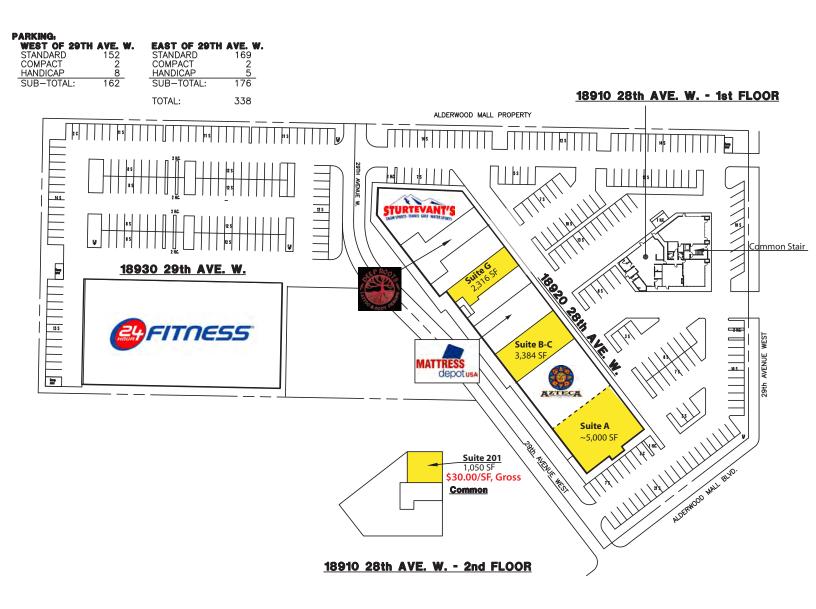

## **BEST SPACE IN ALDERWOOD!** 2,316 SF - 5,000 SF Available \$23.00-\$26.00 / SF, NNN

### **FEATURES:**

- High-Exposure Retail Shopping Center
- Frontage on Alderwood Mall Blvd Near I-5
- Directly Across from Alderwood Mall
- 198,000 Cars per Day on I-5
  20,000+ Cars per Day on 28th Avenue
- Tenants Include Azteca, Sturtevants, Spa 24 Hour Fitness, 911 Driving School & Deep Roots Tattoo
- 1,050 SF Office Available: \$30.00/SF, Gross