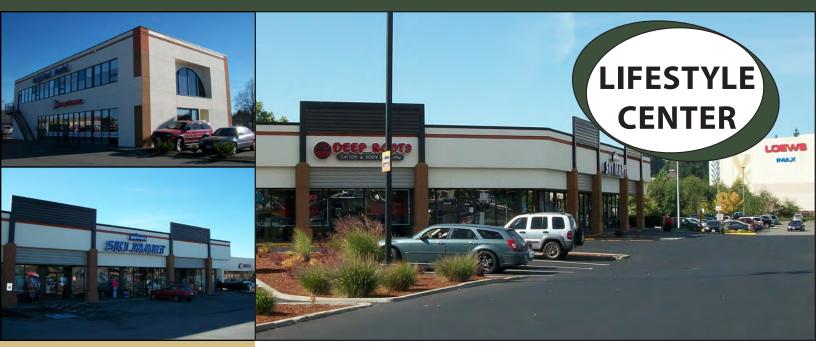

# ALDERWOOD EAST SHOPPING CENTER

18910-18930 28th Avenue W, Lynnwood, WA 98036

## **BEST SPACE IN ALDERWOOD!** 2,316 SF - 5,000 SF Available \$23.00-\$26.00 / SF, NNN

### **FEATURES:**

- High-Exposure Retail Shopping Center
- Frontage on Alderwood Mall Blvd Near I-5
- Directly Across from Alderwood Mall
- 198,000 Cars per Day on I-5
  20,000+ Cars per Day on 28th Avenue
- Tenants Include Azteca, Sturtevants, Spa 24 Hour Fitness, 911 Driving School & Deep Roots Tattoo
- 1,050 SF Office Available: \$30.00/SF, Gross