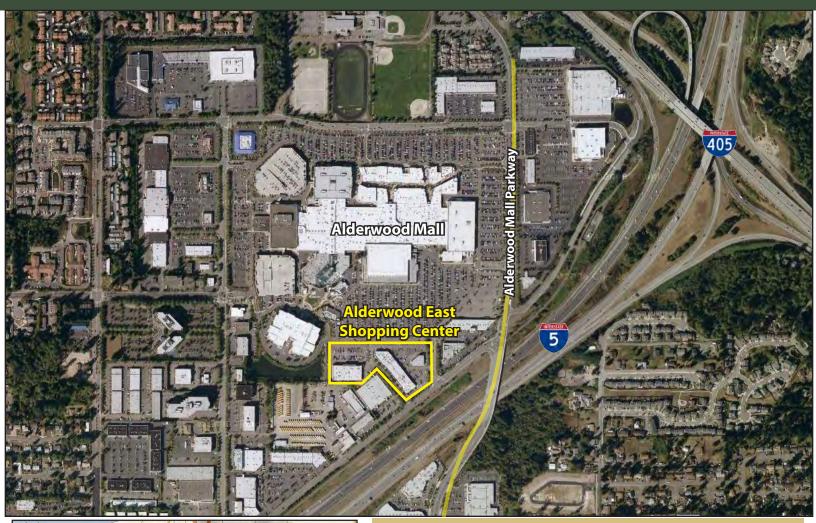

# ALDERWOOD EAST SHOPPING CENTER

18910-18930 28th Avenue W, Lynnwood, WA 98036

### **FEATURES:**

- High-Exposure Retail Shopping Center
- Frontage on Alderwood Mall Blvd Near I-5
- Directly Across from Alderwood Mall
- 198,000 Cars per Day on I-5
  20,000+ Cars per Day on 28th Avenue
- Tenants Include Azteca, Sturtevants, Spa 24 Hour Fitness, 911 Driving School & Deep Roots Tattoo
- 1,050 SF Office Available: \$30.00/SF, Gross