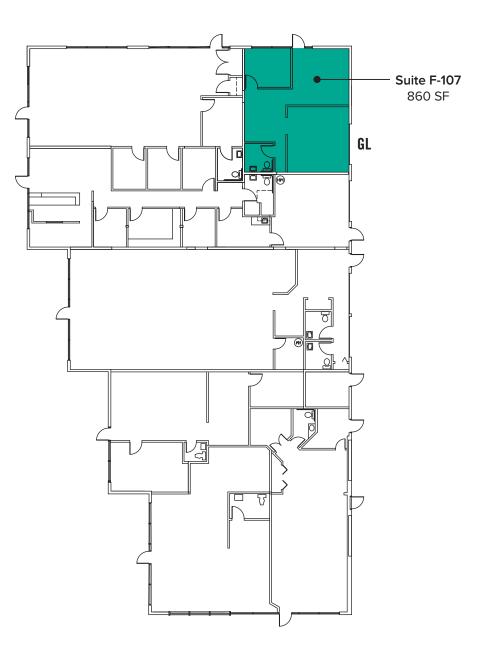

# **BUILDING F FLOOR PLAN**

### SUITE F-107

- Available 8/1/2021
- 860 SF
- \$1,326/Month, NNN
- Flex Space
- 1 Private Office
- Reception Area/Open Work Area
- Warehouse Space
- 1 Restroom
- 1 Grade-level Loading Door

The information provided herein has been obtained from sources believed to be reliable, but no representation or warranty, express or implied, is made with respect to the accuracy or completeness of any such information. Each prospective buyer or tenant should independently investigate, evaluate and verify all information provided herein and any other matters deemed material. Please consult your attorney, tax advisor or other professional advisor. The terms of sale or lease set forth herein are subject to change or withdrawal at any time and without notice.