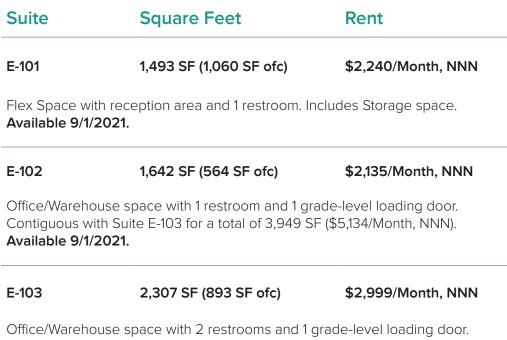

# **BUILDING E FLOOR PLAN**

Office/Warehouse space with 2 restrooms and 1 grade-level loading door. Contiguous with Suite E-102 for a total of 3,949 SF (\$5,134/Month, NNN). Available 9/1/2021.

Contiguous: 3,949 SF (1,457 SF ofc)