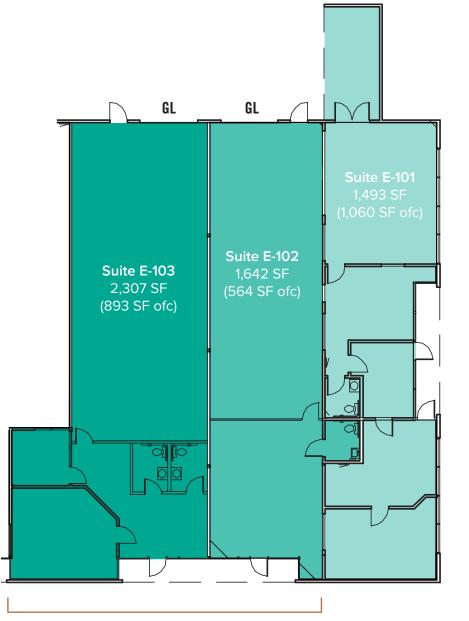

# **BUILDING E FLOOR PLAN**

Office/Warehouse space with 2 restrooms and 1 grade-level loading door. Contiguous with Suite E-102 for a total of 3,949 SF (\$5,134/Month, NNN). Available 9/1/2021.

Contiguous: 3,949 SF (1,457 SF ofc)