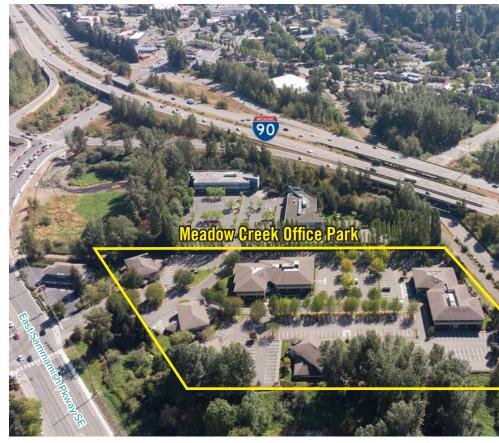

#### **MEADOW CREEK OFFICE PARK**

22500 - 22619 SE 64th Place | Issaquah, WA

#### **Brian Stewart**

425.289.2222 brians@rosenharbottle.com







# CLASS A DENTAL & OFFICE SPACES AVAILABLE

913 SF - 3,015 SF

\$28.00 - \$33.00/SF, NNN

#### **OFFICE PARK DETAILS:**

- Minutes from Costco Headquarters
- Amazing Location off I-90 at Front St/E Lake Sammamish Pkwy
- Nearby Amenities Include Retailers, Grocers, Restaurants,
  Hospital & Parks
- · Park-Like, Campus Setting with Free Surface Parking



#### BUILDING D (22526) FIRST LEVEL FLOOR PLAN

Suite Square Feet Rate

D-140 1,440 SF \$28.00/SF, NNN

Notes: First floor office with 1 private room, reception area, break room, and open work space. **Available Now.** 





## BUILDING D (22526) SECOND LEVEL FLOOR PLAN

Suite Square Feet Rate

D-230 913 SF \$28.00/SF, NNN

Notes: Second floor office with 2 private rooms, break room with kitchenette, open work space, and balcony. **Availa