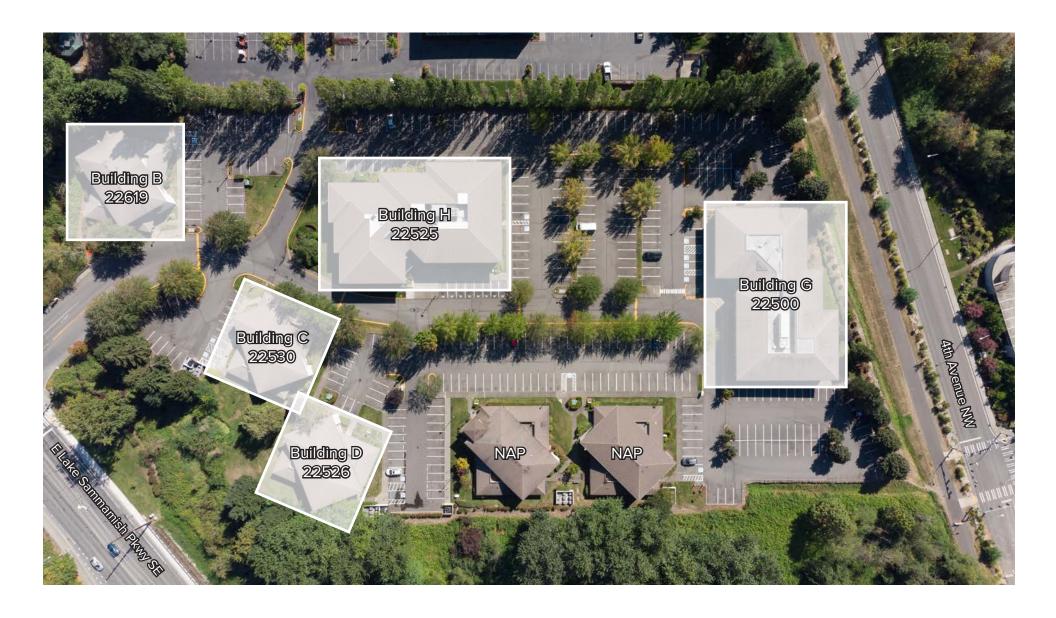

rs, Grocers, Restaurants,
  Hospital & Parks
- · Park-Like, Campus Setting with Free Surface Parking



#### BUILDING D (22526) FIRST LEVEL FLOOR PLAN

Suite Square Feet Rate

D-140 1,440 SF \$28.00/SF, NNN

Notes: First floor office with 1 private room, reception area, break room, and open work space. **Available Now.** 





## BUILDING D (22526) SECOND LEVEL FLOOR PLAN

Suite Square Feet Rate

D-230 913 SF \$28.00/SF, NNN

Notes: Second floor office with 2 private rooms, break room with kitchenette, open work space, and balcony. **Available 11/1/2021.** 





## **BUILDING G (22500)**

Suite Square Feet Rate

G-110 3,015 SF \$33.00/SF, NNN

Former dental office with private rooms, reception/lobby area, break room, 4 restrooms, and 2 entrances. **Available 1/1/2022** 





## SITE PLAN





#### **LOCATION MAP**