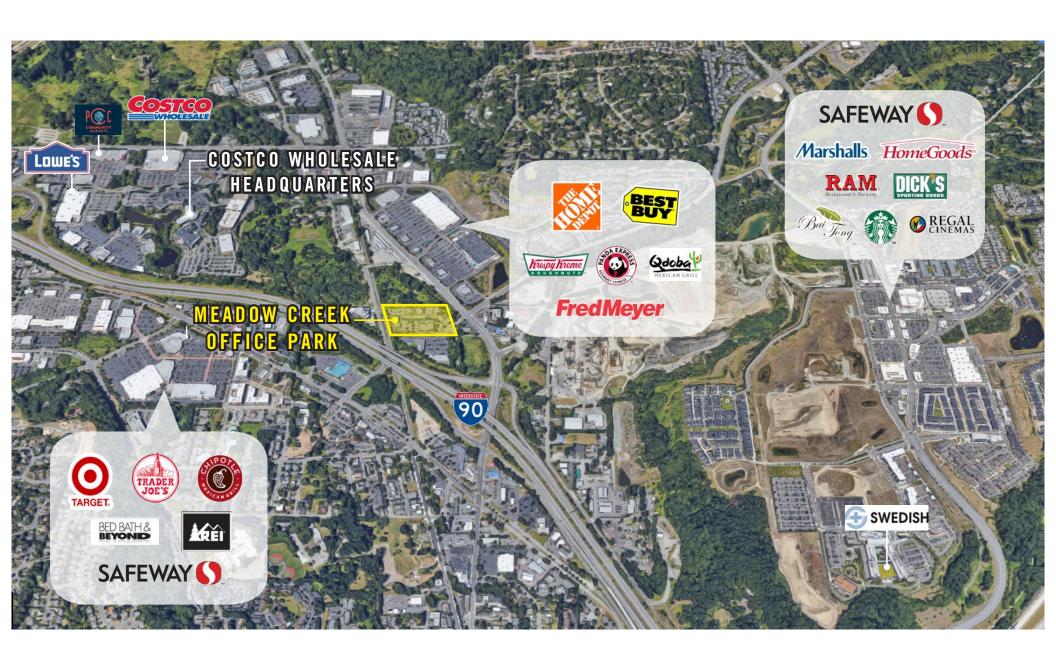

Hospital & Parks
- · Park-Like, Campus Setting with Free Surface Parking



#### BUILDING D (22526) FIRST LEVEL FLOOR PLAN

Suite Square Feet Rate

D-140 1,440 SF \$28.00/SF, NNN

Notes: First floor office with 1 private room, reception area, break room, and open work space. **Available Now.** 





## BUILDING D (22526) SECOND LEVEL FLOOR PLAN

Suite Square Feet Rate

D-230 913 SF \$28.00/SF, NNN

Notes: Second floor office with 2 private rooms, break room with kitchenette, open work space, and balcony. **Available 11/1/2021.** 





## **BUILDING G (22500)**

Suite Square Feet Rate

G-110 3,015 SF \$33.00/SF, NNN

Former dental office with private rooms, reception/lobby area, break room, 4 restrooms, and 2 entrances. **Available 1/1/2022** 





## SITE PLAN





#### **LOCATION MAP**