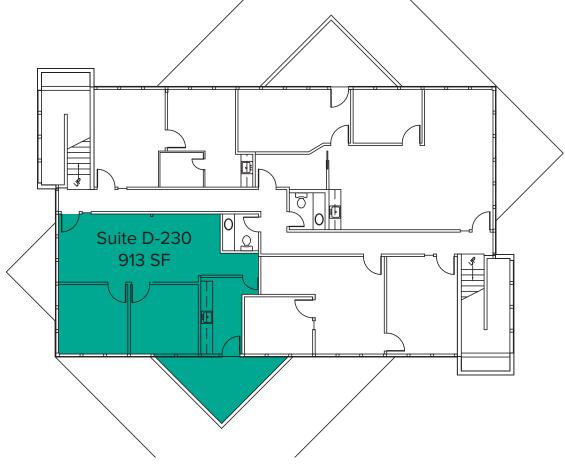

## BUILDING D (22526) SECOND LEVEL FLOOR PLAN

Suite Square Feet Rate

D-230 913 SF \$28.00/SF, NNN

Notes: Second floor office with 2 private rooms, break room with kitchenette, open work space, and balcony. **Available 11/1/2021.** 