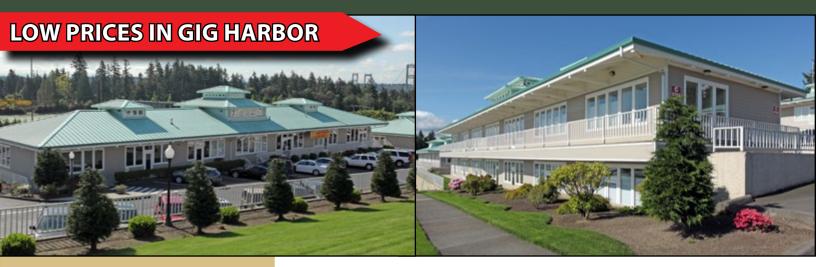

2601-2715 Jahn Avenue NW, Gig Harbor, WA 98335

IDEAL USES: Office, Medical, Showroom, Fitness, Salon, Winery/Brewery, Educational, Boutique Store

### **FEATURES:**

- Lease or Purchase
- Great Visibility to 70,000+ Cars/Day on Hwy 16
- Quick Access to Tacoma Half Mile from Off-Ramp
- Buildings Include Heating & Air Conditioning
- Tall Ceilings with Sky Lights & Balconies
- Extensive Window Line Provides Abundant Natural Light
- Building Available for Purchase: - Building D: \$1,713,000 (\$165/SF)