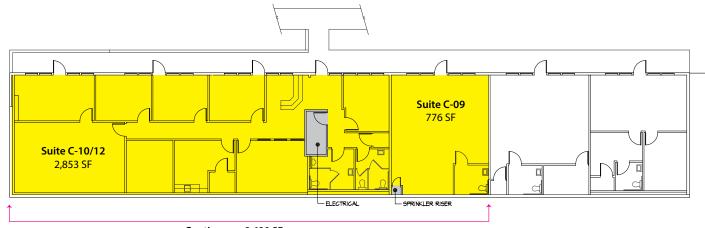

#### **Building A- 2<sup>ND</sup> Floor**

| Suite | Square Footage |
|-------|----------------|
| A6    | 1,538 SF       |

| Building C - 1 <sup>st</sup> Floor |                |  |
|------------------------------------|----------------|--|
| Suite                              | Square Footage |  |
| C-09                               | 776 SF         |  |
| C-10/12                            | 2,853 SF       |  |

Contiguous: 3,629 SF