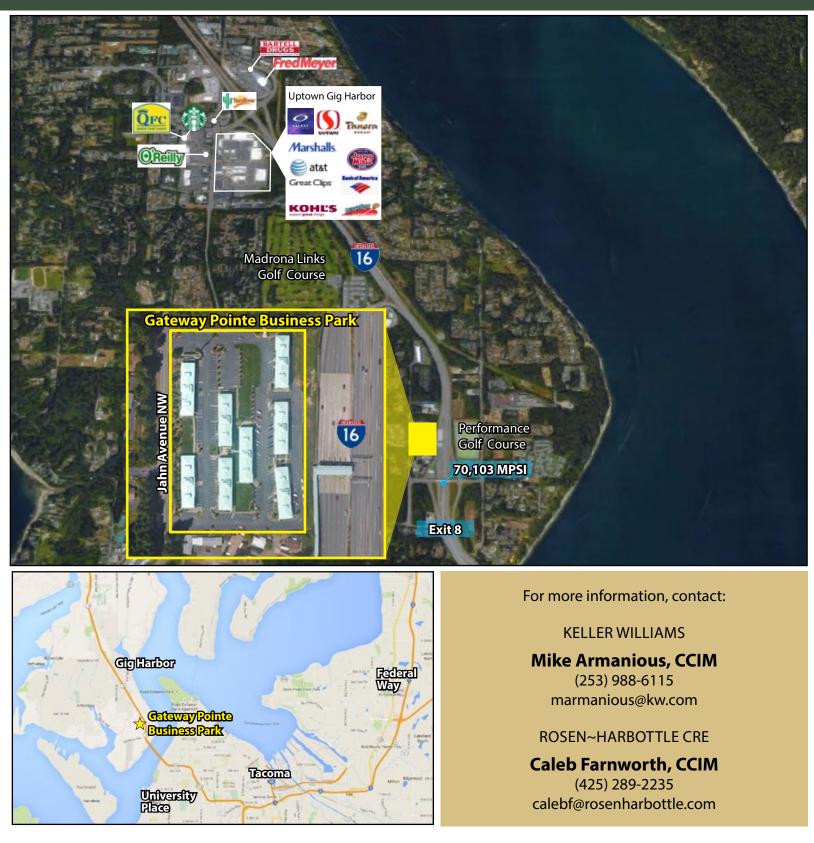

### **FEATURES:**

- Lease or Purchase
- Great Visibility to 70,000+ Cars/Day on Hwy 16
- Quick Access to Tacoma Half Mile from Off-Ramp
- Buildings Include Heating & Air Conditioning
- Tall Ceilings with Sky Lights & Balconies
- Extensive Window Line Provides Abundant Natural Light
- Building Available for Purchase: - Building D: \$1,713,000 (\$165/SF)

For more information, contact:

**KELLER WILLIAMS** 

Mike Armanious, CCIM (253) 988-6115 marmanious@kw.com

ROSEN~HARBOTTLE CRE

Caleb Farnworth, CCIM (425) 289-2235 calebf@rosenharbottle.com

2601-2715 Jahn Avenue NW, Gig Harbor, WA 98335