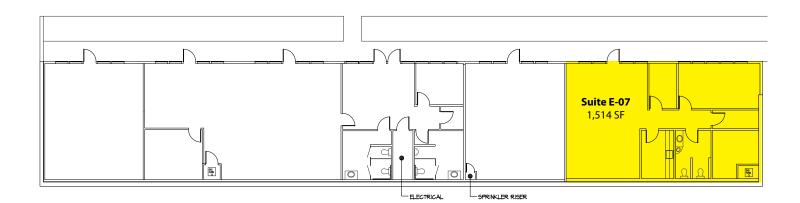

| Building E - 1 <sup>st</sup> Floor |                |
|------------------------------------|----------------|
| Suite                              | Square Footage |

| E-07 | 1,514 SF |
|------|----------|
|      |          |