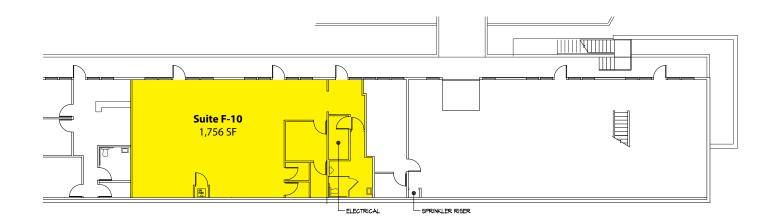

### Building F - 1<sup>st</sup> Floor

| Suite | Square Footage |
|-------|----------------|
| F-10  | 1,756 SF       |