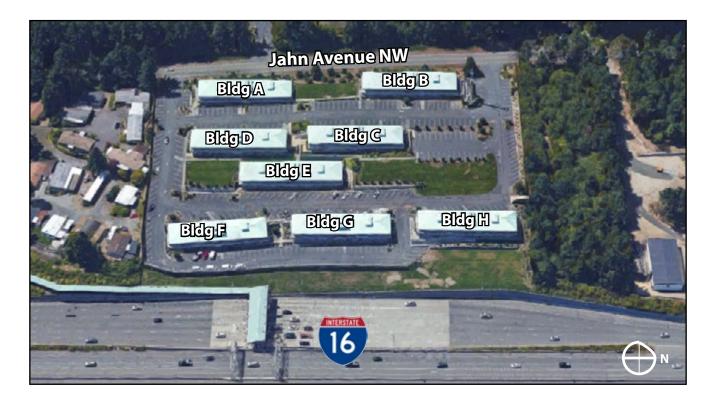

Availability

| SUITE   | SQUARE FEET | CONTIGUOUS | RATE          | AVAILABLE |
|---------|-------------|------------|---------------|-----------|
| A6      | 1,538       |            | \$2,307/MONTH | NOW       |
| C-09    | 776         | 3,629      | \$1,293/MONTH | NOW       |
| C-10/12 | 2,853       | 3,629      | \$3,804/MONTH | NOW       |
| D-07/09 | 2,279       | 5,140      | \$3,039/MONTH | NOW       |
| D-10/12 | 2,861       | 5,140      | \$3,815/MONTH | NOW       |
| E-3     | 774         |            | \$1,161/MONTH | NOW       |
| E-05/06 | 1,544       |            | \$2,316/MONTH | NOW       |
| E-07    | 1,514       |            | \$2,019/MONTH | NOW       |
| F-10    | 1,756       |            | \$2,341/MONTH | NOW       |

- Click on Suite Number to jump to Floor Plan -

Keller Williams | 7525 28th Street W, University Place, WA phone: (253) 460-8640 fax: (253) 460-8650 | www.kw.com

2601-2715 Jahn Avenue NW, Gig Harbor, WA 98335