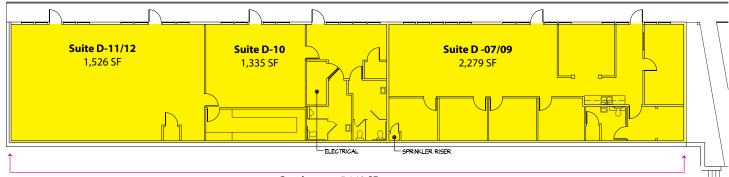

#### **Building D - 1st Floor**

| Suite      | Square Footage |
|------------|----------------|
| D-07/09    | 2,279 SF       |
| D-10/12    | 2,861 SF       |
| Contiguous | 5,140 SF       |

Contiguous: 5,140 SF