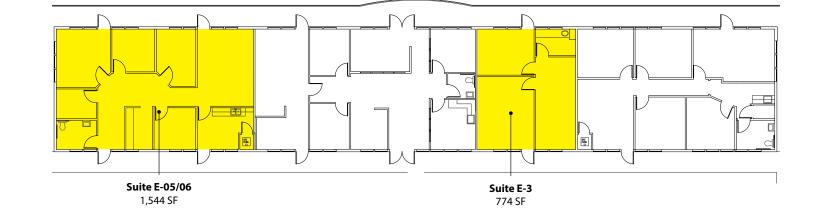

#### **Building E - 2<sup>nd</sup> Floor**

| Suite   | Square Footage |
|---------|----------------|
| E-3     | 774 SF         |
| E-05/06 | 1,544 SF       |