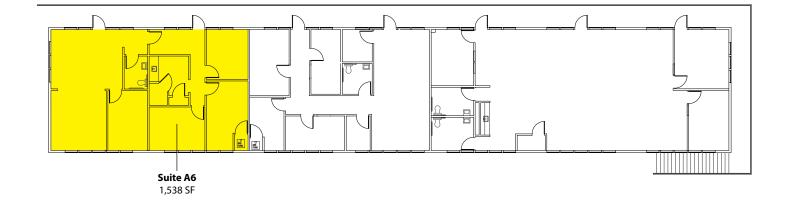

#### **Building A- 2<sup>ND</sup> Floor**

| Suite | Square Footage |
|-------|----------------|
| A6    | 1,538 SF       |

| Building C - 1 <sup>st</sup> Floor |                |  |
|------------------------------------|----------------|--|
| Suite                              | Square Footage |  |
| C-09                               | 776 SF         |  |
| C-10/12                            | 2,853 SF       |  |