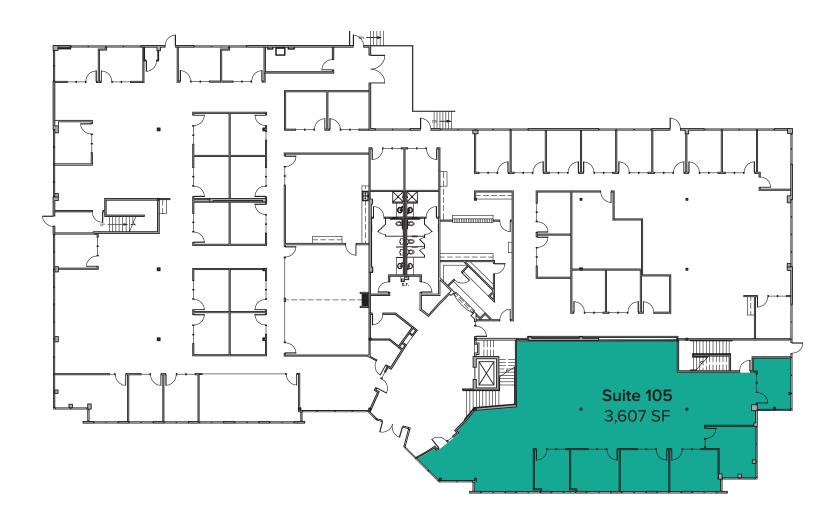

## FLOOR PLAN - 1st FLOOR

| Suite | SF | Rate | Notes |
|-------|----|------|-------|
|-------|----|------|-------|

105 3,607 SF

\$24.00/SF NNN

6 private offices, reception area, and open office space. Can be combined with Suite 200 for a total of 9,964 SF.  $\mbox{\bf Available now.}$ 