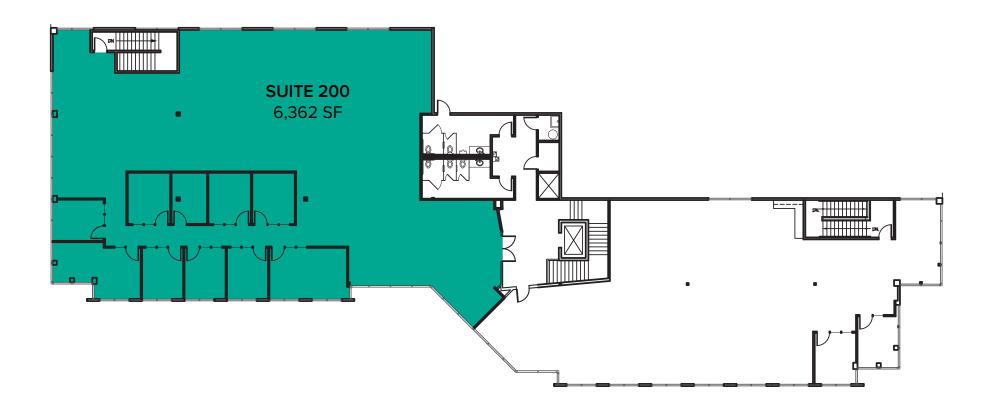

## FLOOR PLAN - 2<sup>nd</sup> FLOOR (AS IS)

| Suite | SF       | Rate           | Notes                                                                                                                                     |
|-------|----------|----------------|-------------------------------------------------------------------------------------------------------------------------------------------|
| 200   | 6,362 SF | \$23.00/SF NNN | 9 private offices, 1 conference room, and open office area. Can be combined with Suite 105 for a total of 9,964 SF. <b>Available now.</b> |