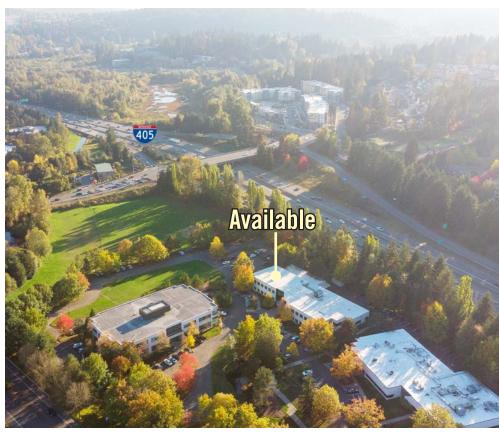

#### **FEATURES:**

- Quick Access to I-405, SR-522, Downtown Bothell, and Downtown Woodinville
- 1 Block from Restaurants & Retail Shops
- Corporate Neighbors Include Google, AT&T, T-Mobile and Puget Sound Energy
- Directly Adjacent to Bright Horizons Child Care, Sports Fields, and Jogging Trail