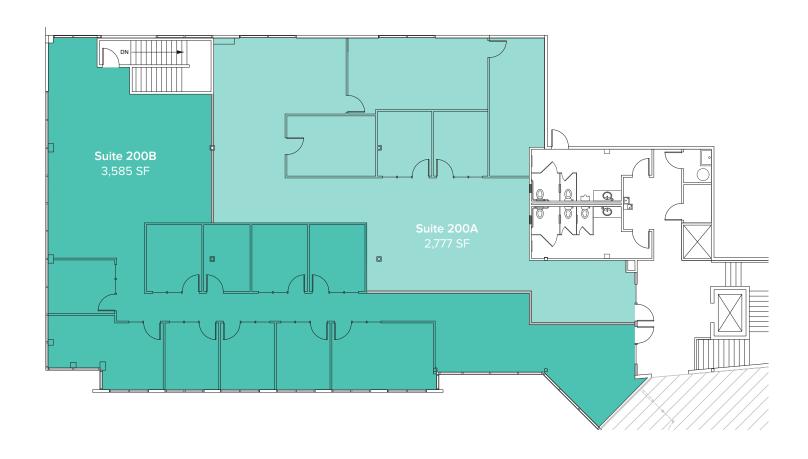

## SUITE 200 SAMPLE FLOOR PLAN

| Suite | SF       | Rate           | Available |
|-------|----------|----------------|-----------|
| 200A  | 2,777 SF | \$24.00/SF NNN | Now       |
| 200B  | 3,585 SF | \$24.00/SF NNN | Now       |