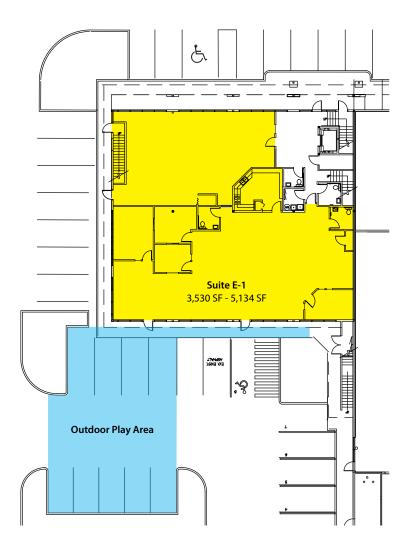

### **FIRST FLOOR**

#### Office / Medical Suites

| Suite      | SF             | Rent/SF    |
|------------|----------------|------------|
| E1         | 3,530-5,134 SF | \$16.00/SF |
| E2         | 3,615-5,157 SF | \$16.00/SF |
| Contiguous | 10,291 SF      | \$16.00/SF |