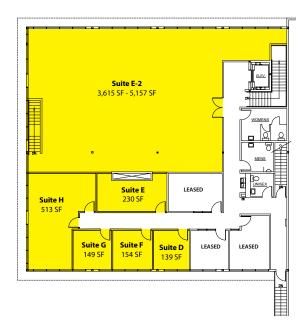

#### SECOND FLOOR

#### **Executive Suites**

| Suite | SF     | <b>Rent/Month</b> |
|-------|--------|-------------------|
| D     | 139 SF | \$550             |
| E     | 230 SF | \$700             |
| F     | 154 SF | \$575             |
| G     | 149 SF | \$550             |
| Н     | 513 SF | \$1,550           |

### **FIRST FLOOR**

#### Office / Medical Suites

| Suite      | SF             | Rent/SF    |
|------------|----------------|------------|
| E1         | 3,530-5,134 SF | \$16.00/SF |
| E2         | 3,615-5,157 SF | \$16.00/SF |
| Contiguous | 10,291 SF      | \$16.00/SF |