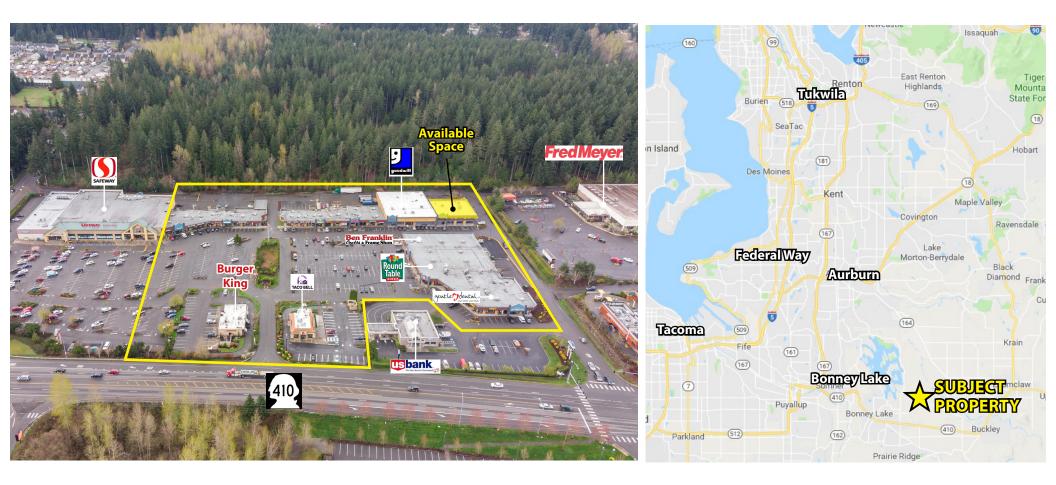

# **OFFICE/MEDICAL SPACE**

21135-21137 State Route 410 E, Bonney Lake, WA 98391