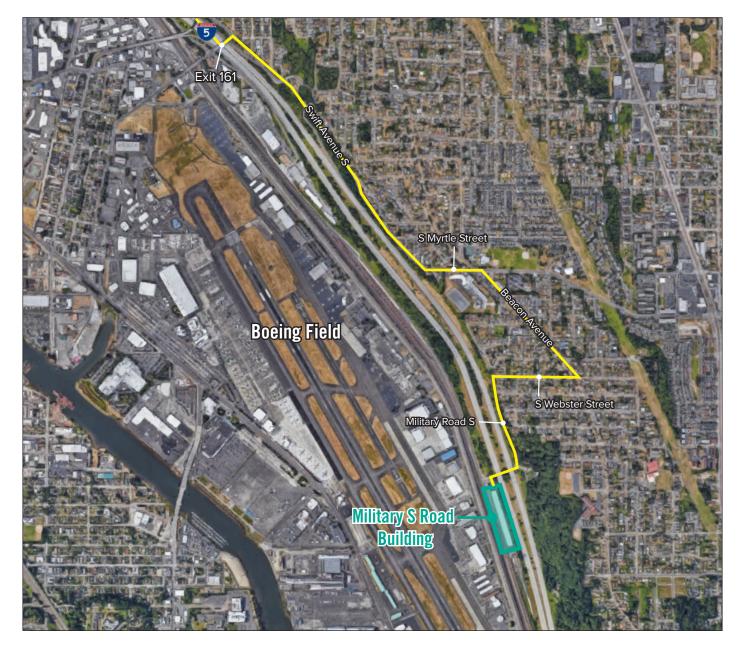

### DIRECTION FROM I-5 NORTH

- Take exit 161 for Albro Place toward
  Swift Ave
- Left on S Albro Place
- Right on Swift Ave S
- Continue onto S Myrtle Street
- Right onto Beacon Ave S
- Right onto Webster St
- Continue onto 29th Ave S
- Continue onto Military Road S
- Military Road S Building is located on the Left

### DIRECTION FROM I-5 SOUTH

- Take exit 157 for Martin Luther King Jr
  Way S
- Left onto S Cloverdale Street
- Right onto Beacon Avenue S
- Left onto S Webster Road
- Continure onto to Military Road S
- Continue onto S Rose Street
- Military Road S Building is located on the Left