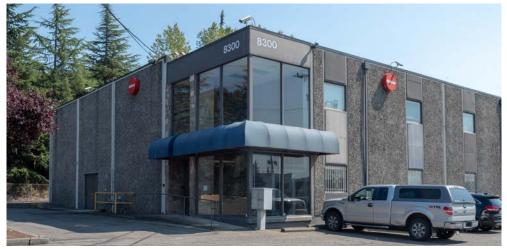

# MILITARY ROAD S BUILDING

### 8300 Military Road S | Seattle, WA

#### FEATURES:

- Air Conditioning Throughout
- Visibility to I-5
- 3-Phase Power
- Grade-Level Loading
- Good Parking
- Storage Available