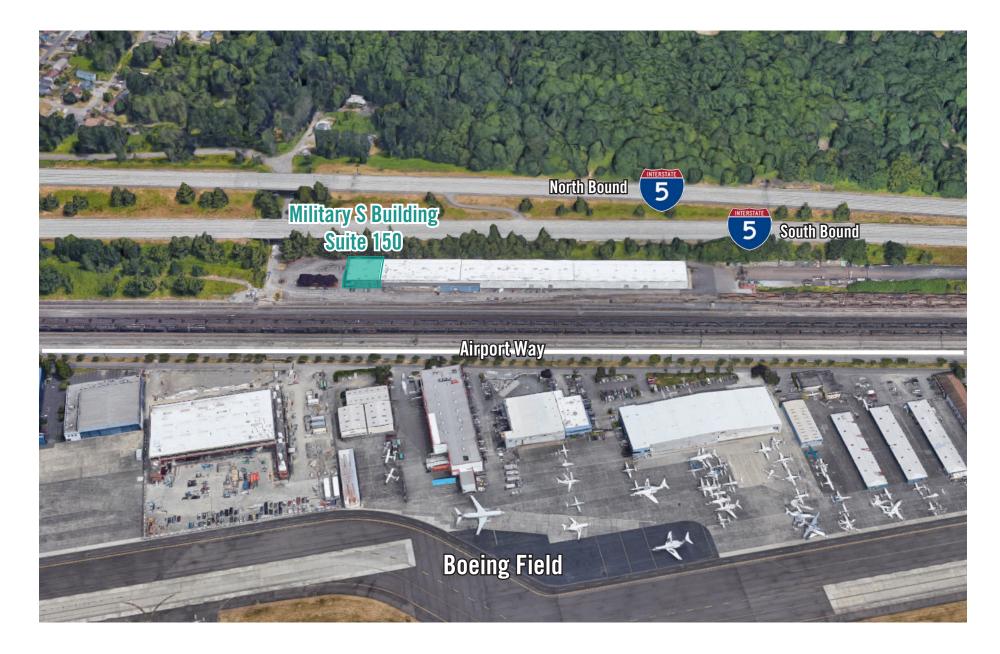

### NEW REDUCED RATE \$0.55/SF, NNN

# MILITARY ROAD S BUILDING

### 8300 Military Road S | Seattle, WA

#### Jack Rosen

425.289.2221 jack@rosenharbottle.com

425.454.3030 rosenharbottle.com









## ONE OF THE LOWEST RATES IN SOUTH SEATTLE: \$0.55/SF, NNN

### OFFICE/WAREHOUSE/FLEX SPACE 5,177 SF - 8,778 SF Available

#### FEATURES:

- Air Conditioning Throughout
- Visibility to I-5
- 3-Phase Power
- Grade-Level Loading
- Good Parking
- Storage Available

#### IDEAL USES

- Server Farm
- Tech Startups
- Data Center Light Industrial



425.454.3030 rosenharbottle.com

# SITE PLAN



SUITE 150 - 8,778 SF Office Available 5,177 SF Warehouse





425.454.3030 rosenharbottle.com

### **LOCATION MAP**







## LOCATION MAP



### DIRECTION FROM I-5 NORTH

- Take exit 161 for Albro Place toward
  Swift Ave
- Left on S Albro Place
- Right on Swift Ave S
- Continue onto S Myrtle Street
- Right onto Beacon Ave S
- Right onto Webster St
- Continue onto 29th Ave S
- Continue onto Military Road S
- Military Road S Building is located on the Left

425.454.3030 rosenharbottle.com



## LOCATION MAP



### DIRECTION FROM I-5 SOUTH

- Take exit 157 for Martin Luther King Jr
  Way S
- Left onto S Cloverdale Street
- Right onto Beacon Avenue S
- Left onto S Webster Road
- Continure onto to Military Road S
- Continue onto S Rose Street
- Military Road S Building is located on the Left

425.454.3030 rosenharbottle.com