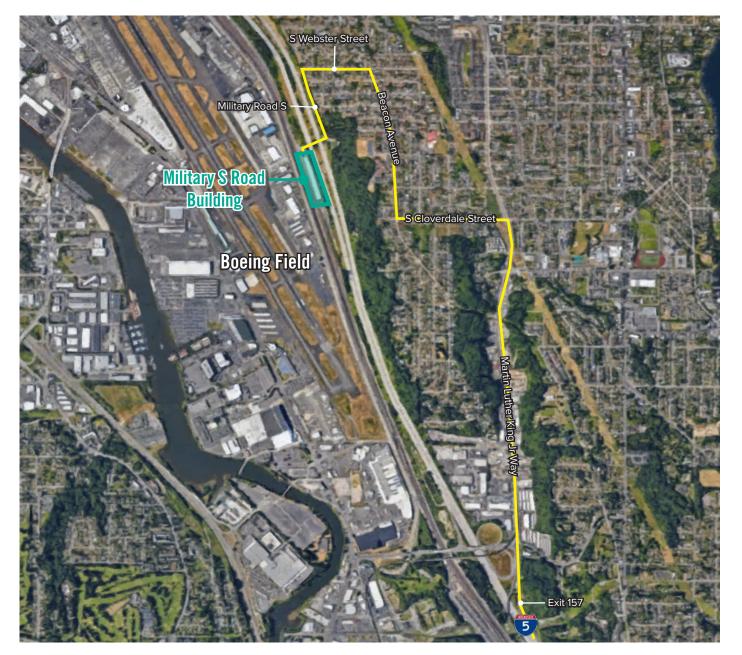

## LOCATION MAP

### DIRECTION FROM I-5 SOUTH

- Take exit 157 for Martin Luther King Jr
  Way S
- Left onto S Cloverdale Street
- Right onto Beacon Avenue S
- Left onto S Webster Road
- Continure onto to Military Road S
- Continue onto S Rose Street
- Military Road S Building is located on the Left