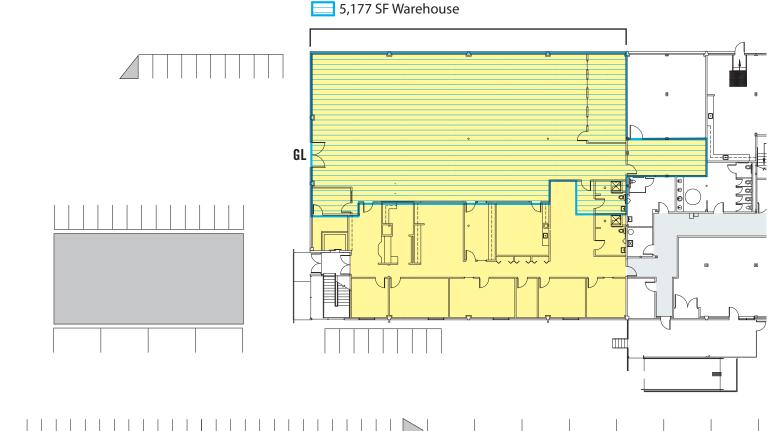

# SITE PLAN

SUITE 150 - 8,778 SF Office Available 5,177 SF Warehouse

425.454.3030 rosenharbottle.com

### OFFICE/WAREHOUSE/FLEX SPACE 5,177 SF - 8,778 SF Available