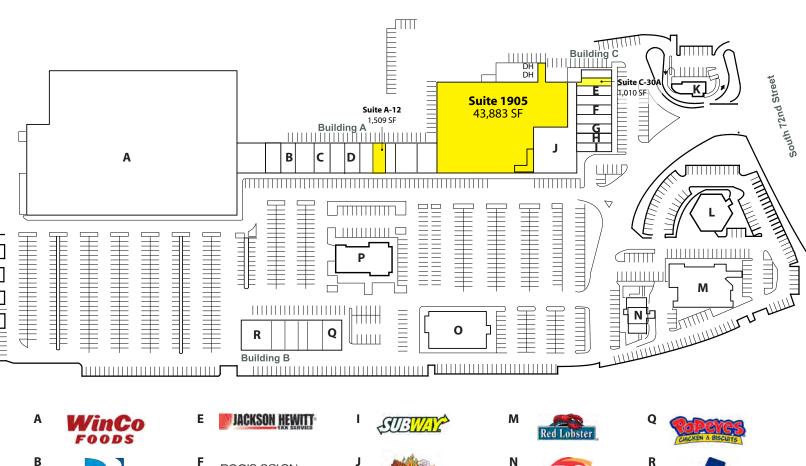

rity Prominent I-5 Exposure 20,290 SF - 43,883 SF

#### **FEATURES:**

- Oversized I-5 Pylon Signage
- Divisible to ~20,000 SF
- 2 DH Loading Doors
- WinCo Anchored Regional Power Center
- Immediately off of I-5 (Exit 129-S 72nd Street)
- Renovation Complete: New Facade and Landscaping
- Densely Populated with National Tenants: Starbuck's, Famous Dave's BBQ, Olive Garden, Red Lobster, T-Mobile & Applebee's
- Contact Listing Agent for Rates

Rosen~Harbottle Commercial Real Estate | P.O. Box 5003 Bellevue, WA 98009-5003 phone: (425) 454-3030 fax: (425) 454-6705 | www.rosenharbottle.com



For more information, contact:

ROSEN~HARBOTTLE
COMMERCIAL REAL ESTATE

**Jack Rosen** 

(425) 289-2221 jack@rosenharbottle.com

www.rosenharbottle.com

1901 S 72nd Street, Tacoma, WA 98408

### Site Plan

































1901 S 72nd Street, Tacoma, WA 98408

### Suite 1905 - Floor Plan



Rosen~Harbottle Commercial Real Estate | P.O. Box 5003 Bellevue, WA 98009-5003 phone: (425) 454-3030 fax: (425) 454-6705 | www.rosenharbottle.com

1901 S 72nd Street, Tacoma, WA 98408

### **Neighboring Retail Aerial**



### **Retail Trade Area Aerial**



Rosen~Harbottle Commercial Real Estate | P.O. Box 5003 Bellevue, WA 98009-5003 phone: (425) 454-3030 fax: (425) 454-6705 | www.rosenharbottle.com

The information provided has been obtained from sources believed reliable. While we do not doubt its accuracy, we have not verified and make no guarantee, warranty or representation about it. It is your sole responsibility to independently confirm its accuracy and completeness.