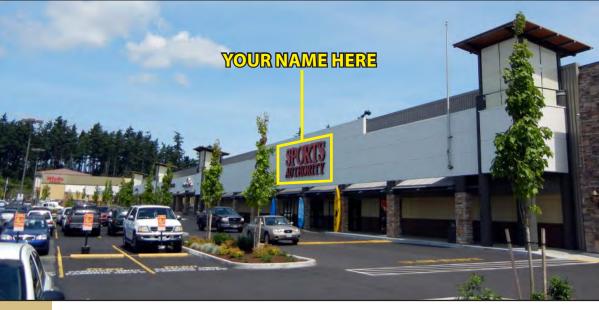

## **ANCHOR SPACE AVAILABLE**

Former Sports Authority Prominent I-5 Exposure 20,290 SF - 43,883 SF

#### **FEATURES:**

- Oversized I-5 Pylon Signage
- Divisible to ~20,000 SF
- 2 DH Loading Doors
- WinCo Anchored Regional Power Center
- Immediately off of I-5 (Exit 129-S 72nd Street)
- Renovation Complete: New Facade and Landscaping
- Densely Populated with National Tenants: Starbuck's, Famous Dave's BBQ, Olive Garden, Red Lobster, T-Mobile & Applebee's
- Contact Listing Agent for Rates