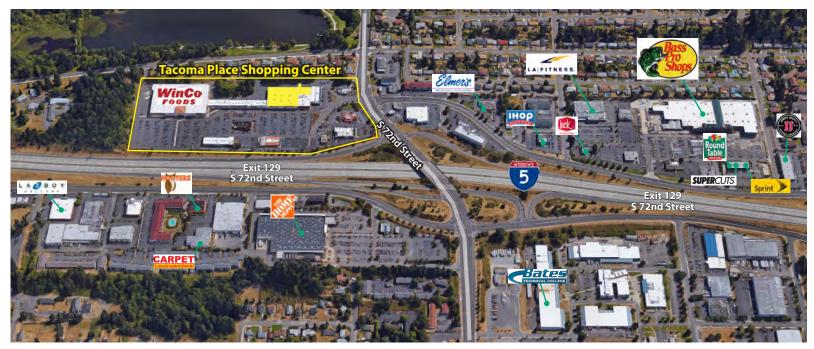

Tenants: Starbuck's, Famous Dave's BBQ, Olive Garden, Red Lobster, T-Mobile & Applebee's
- Contact Listing Agent for Rates

Rosen~Harbottle Commercial Real Estate | P.O. Box 5003 Bellevue, WA 98009-5003 phone: (425) 454-3030 fax: (425) 454-6705 | www.rosenharbottle.com



For more information, contact:

ROSEN~HARBOTTLE
COMMERCIAL REAL ESTATE

**Jack Rosen** 

(425) 289-2221 jack@rosenharbottle.com

www.rosenharbottle.com

1901 S 72nd Street, Tacoma, WA 98408

### Site Plan

































1901 S 72nd Street, Tacoma, WA 98408

### Suite 1905 - Floor Plan



Rosen~Harbottle Commercial Real Estate | P.O. Box 5003 Bellevue, WA 98009-5003 phone: (425) 454-3030 fax: (425) 454-6705 | www.rosenharbottle.com

1901 S 72nd Street, Tacoma, WA 98408

### **Neighboring Retail Aerial**



### **Retail Trade Area Aerial**



Rosen~Harbottle Commercial Real Estate | P.O. Box 5003 Bellevue, WA 98009-5003 phone: (425) 454-3030 fax: (425) 454-6705 | www.rosenharbottle.com

The information provided has been obtained from sources believed reliable. While we do not doubt its accuracy, we have not verified and make no guarantee, warranty or representation about it. It is your sole responsibility to independently confirm its accuracy and completeness.