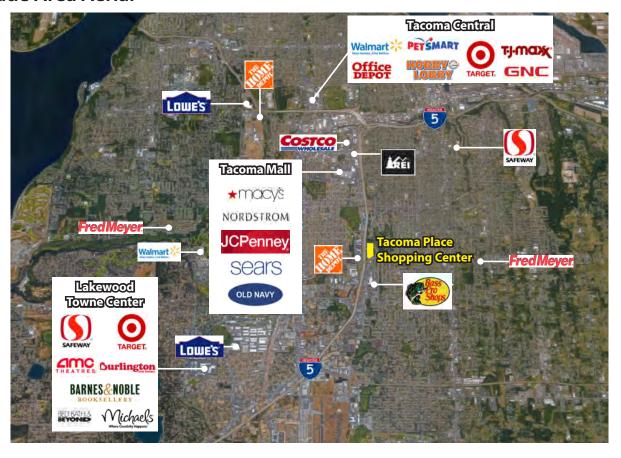

### **Retail Trade Area Aerial**

Rosen~Harbottle Commercial Real Estate | P.O. Box 5003 Bellevue, WA 98009-5003 phone: (425) 454-3030 fax: (425) 454-6705 | www.rosenharbottle.com

The information provided has been obtained from sources believed reliable. While we do not doubt its accuracy, we have not verified and make no guarantee, warranty or representation about it. It is your sole responsibility to independently confirm its accuracy and completeness.