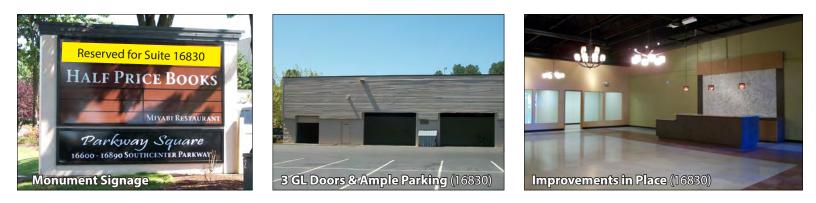

#### FEATURES:

- Rare Space Available on Southcenter Pkwy
- Monument Signage Available
- 8,495 SF Suitable for Retail, Office & Medical
  HVAC & Plumbing Throughout
- High Visibility from Southcenter Pkwy & I-5
  - Traffic Counts: 211,000+ Cars / Day on I-5