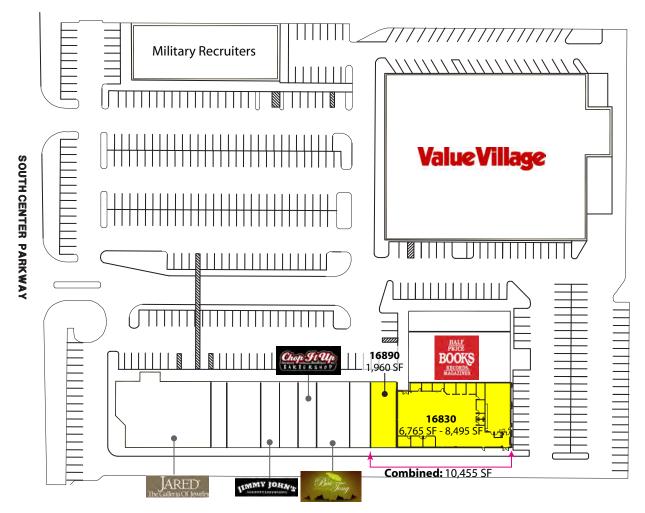

### **RETAIL | MEDICAL | OFFICE** 6,765 SF - 10,455 SF: \$18.00 / SF, NNN 1,960 SF: \$30.00 / SF, NNN

#### FEATURES:

- Rare Space Available on Southcenter Pkwy
- Monument Signage Available
- 8,495 SF Suitable for Retail, Office & Medical
  HVAC & Plumbing Throughout
- High Visibility from Southcenter Pkwy & I-5
  - Traffic Counts: 211,000+ Cars / Day on I-5

28,000+ Cars / Day on Southcenter Pkwy

- Tenants Include Value Village, Jared Jewelers, Half Price Books & Jimmy John's
- Convenient Access to I-5 & I-405
- Quarter Mile from Westfield-Southcenter Mall