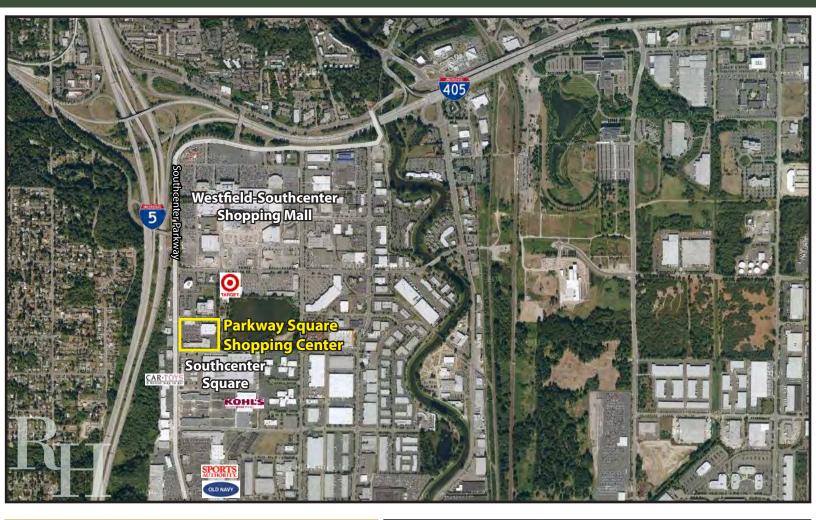

#### FEATURES:

- Rare Space Available on Southcenter Pkwy
- Monument Signage Available
- 8,495 SF Suitable for Retail, Office & Medical
  HVAC & Plumbing Throughout
- High Visibility from Southcenter Pkwy & I-5
  - Traffic Counts: 211,000+ Cars / Day on I-5

28,000+ Cars / Day on Southcenter Pkwy

- Tenants Include Value Village, Jared Jewelers, Half Price Books & Jimmy John's
- Convenient Access to I-5 & I-405
- Quarter Mile from Westfield-Southcenter Mall