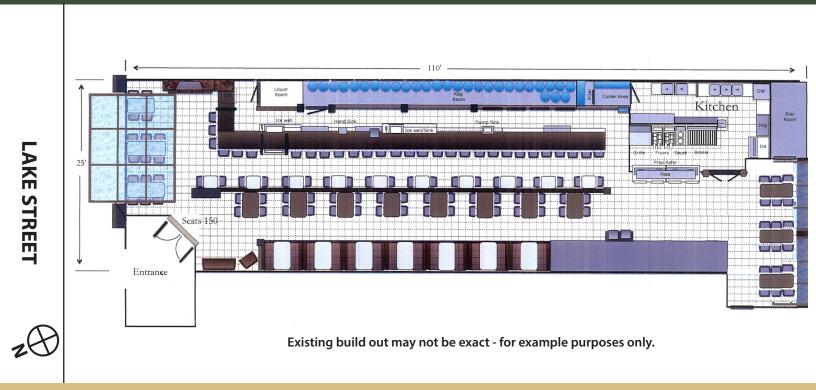

## DOWNTOWN KIRKLAND RETAIL 2,943 SF Available

### **FEATURES:**

- Currently Occupied by The Lodge
- Existing Kitchen Improvements
- Exposure to Central Way, Lake Street and Park Lane
- Great Foot-Traffic Location
- Free Public Parking Lots on Both Sides of Building