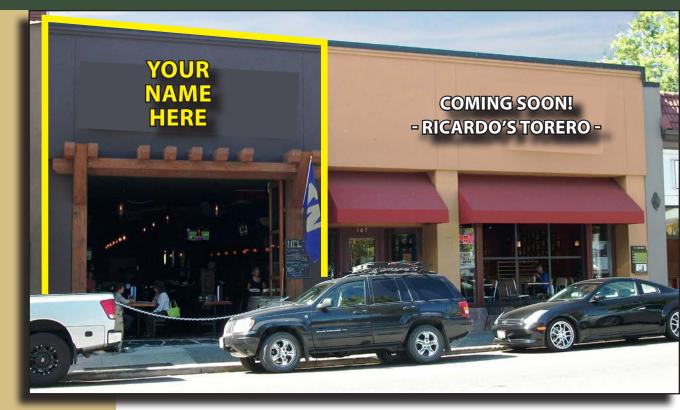

# **107 LAKE STREET BUILDING**

105-107 Lake Street S, Kirkland, WA 98033

## DOWNTOWN KIRKLAND RETAIL 2,943 SF Available

### **FEATURES:**

- Currently Occupied by The Lodge
- Existing Kitchen Improvements
- Exposure to Central Way, Lake Street and Park Lane
- Great Foot-Traffic Location
- Free Public Parking Lots on Both Sides of Building