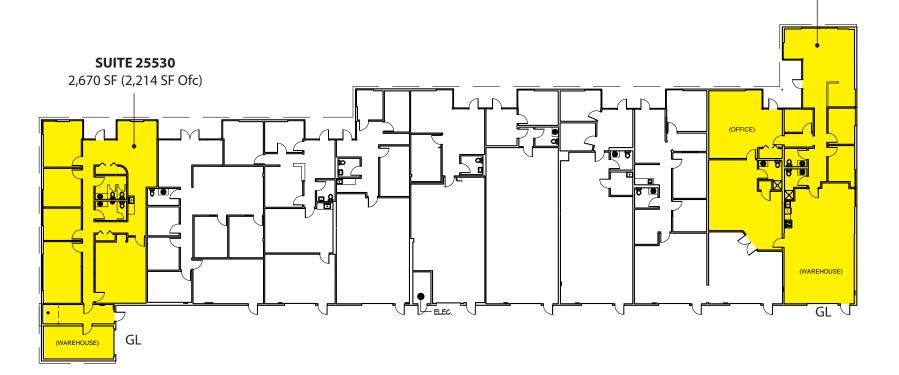

#### **Building B**

| Suite | Total SF | Ofc SF | Whse SF |
|-------|----------|--------|---------|
| 25510 | 3,404    | 2,309  | 1,095   |
| 25530 | 2,670    | 2,214  | 456     |

**SUITE 25510** 3,404 SF (2,309 SF Ofc)