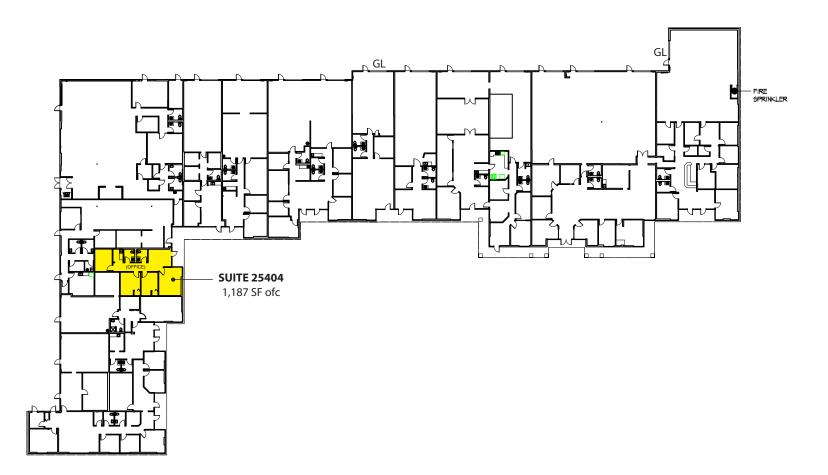

#### **Building A**

| Suite | Total SF | Ofc SF | Whse SF |
|-------|----------|--------|---------|
| 25404 | 1,187    | 1,187  | -       |

Rosen~Harbottle Commercial Real Estate | P.O. Box 5003 Bellevue, WA 98009-5003 phone: (425) 454-3030 fax: (425) 454-6705 | www.rosenharbottle.com