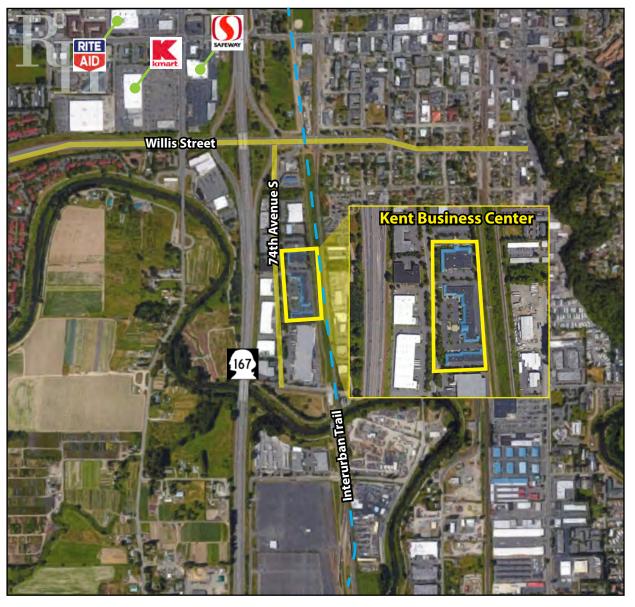

# HIGH-IMAGE OFC/ WHSE/FLEX SPACE

# 1,187 SF - 3,404 SF Available

### **FEATURES:**

- Motivated Landlord Ready to Make Deals!
- Varying Suite Sizes Ready to Lease
- Quick Access to SR 167
- Flexible Office/Whse/Flex Configurations
- 12' 16' Clear Height
- GL Loading
- \$0.60/SF Shell | \$0.85/SF Office