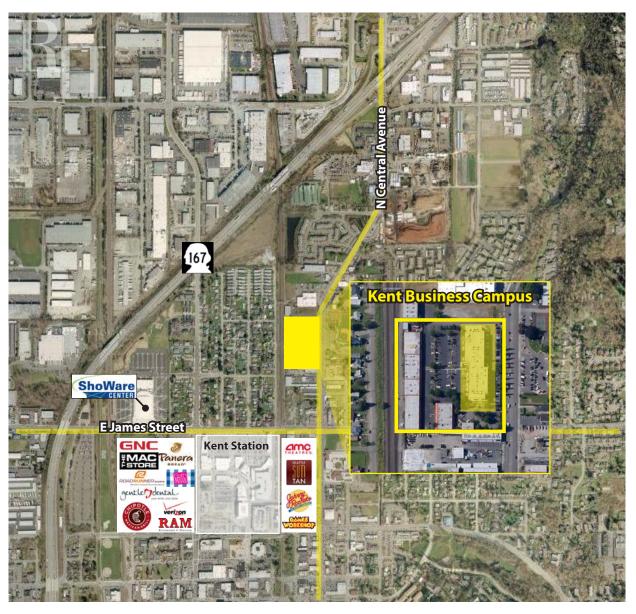

#### **FEATURES:**

- Frontage on N Central Avenue
- New Lobby Renovation & Exterior Paint Complete
- Quick Access to SR 167, SR 516 & Downtown Kent
- Three Blocks from Kent Station & Retail Amenities
- On-Site Amenities: Nail Salon & Teriyaki Restaurant
- · Concrete, Steel & Glass Construction