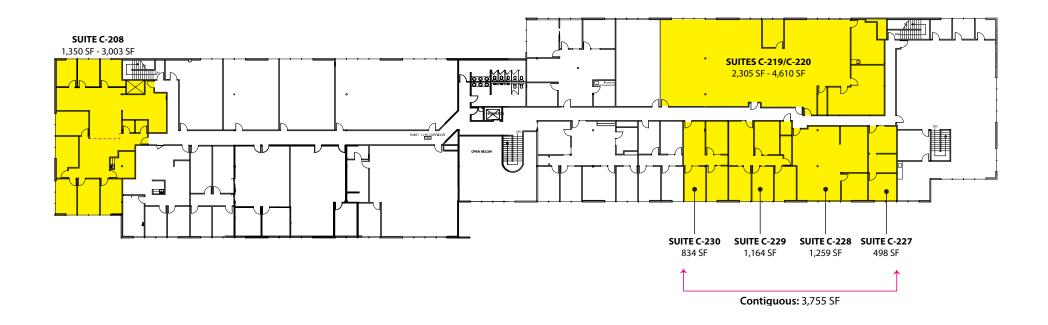

### **Building C - Second Floor**

### **CLASS A OFFICE**

498 SF - 4,610 SF Available

\$24.00/SF, Full Service