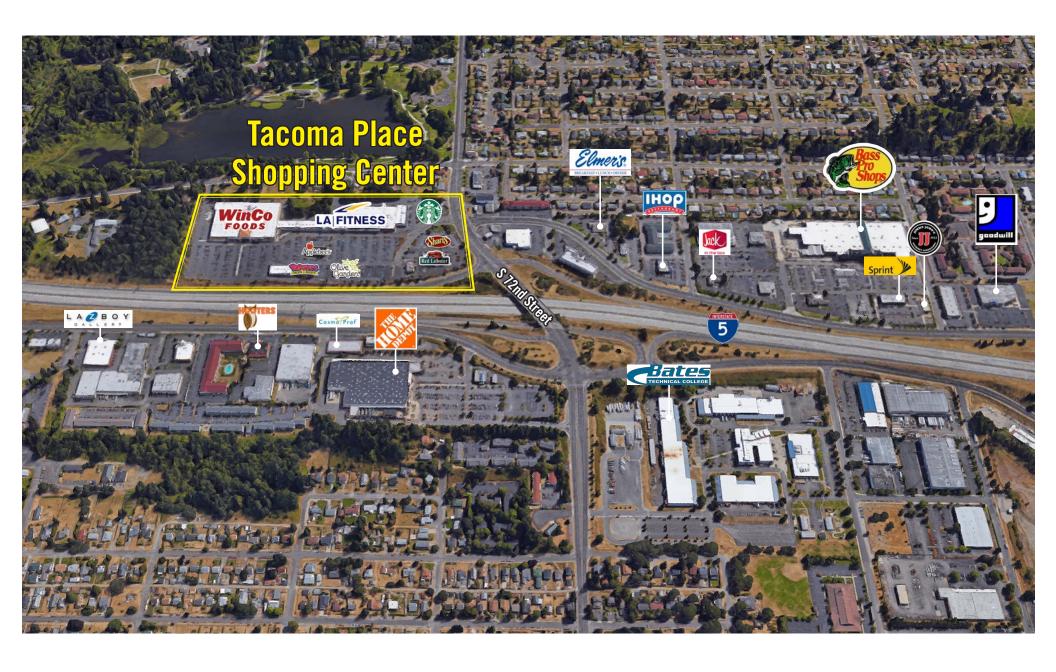

SITE PLAN

| Suite | Square Feet | Rate            | Available | Notes                                                                  |
|-------|-------------|-----------------|-----------|------------------------------------------------------------------------|
| A-11  | 1,491 SF    | \$33.00/SF, NNN | Now       | Retail Space includes Two Private Offices, Breakroom, and Kitchenette. |
| A-19  | 2,260 SF    | \$33.00/SF, NNN | Now       | Restaurant Space with Fully Built-Out Kitchen. Adjacent to LA Fitness. |
| C-34  | 1,200 SF    | \$33.00/SF, NNN | Now       | Former Salon Space located across from Starbucks.                      |
| 1919  | 5,500 SF    | Call Agent      | Now       | Stand-alone Pad Site. Currently Applebee's Restaurant Space.           |





## **LOCATION MAP**