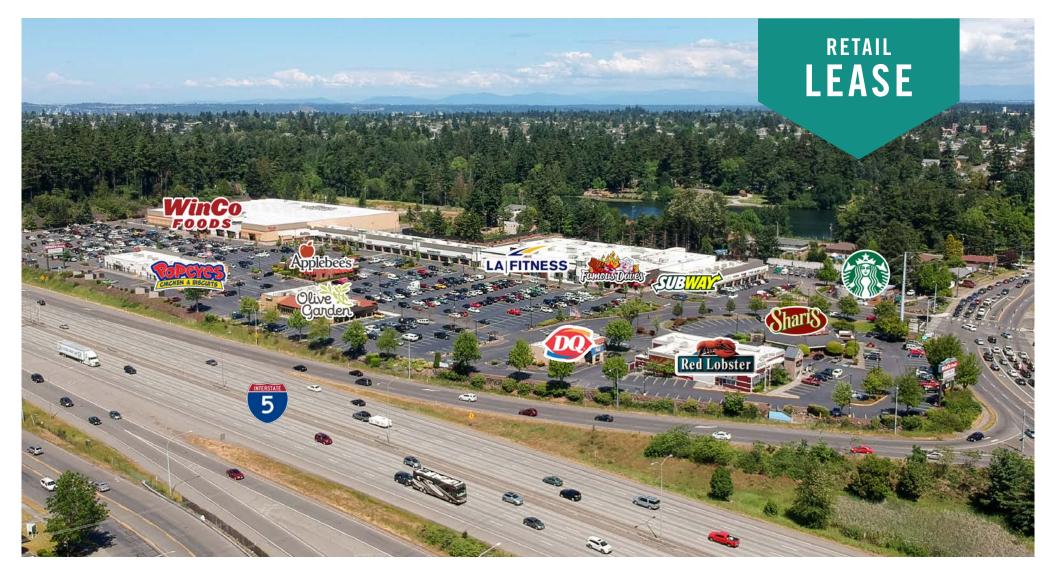

## TACOMA PLACE SHOPPING CENTER

1901 S 72nd Street | Tacoma, WA

Jack Rosen

425.289.2221 jack@rosenharbottle.com

# RETAIL AND RESTAURANT WITH I-5 VISIBILITY

1,200 SF - 5,500 SF Available

#### **FEATURES:**

- WinCo Anchored Regional Power Center
- New Anchor Tenant LA Fitness
- Immediately off of I-5 (Exit 129-S 72nd Street)
- Densely Populated with National Tenants: Starbuck's,
  Famous Dave's BBQ, Olive Garden, Red Lobster, T-Mobile
  & Applebee's