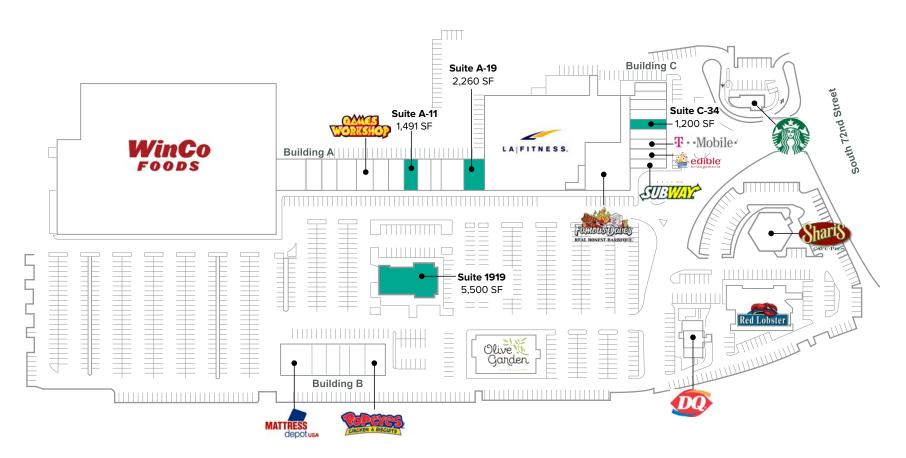

### SITE PLAN

| Suite | Square Feet | Rate            | Available | Notes                                                                  |
|-------|-------------|-----------------|-----------|------------------------------------------------------------------------|
| A-11  | 1,491 SF    | \$33.00/SF, NNN | Now       | Retail Space includes Two Private Offices, Breakroom, and Kitchenette. |
| A-19  | 2,260 SF    | \$33.00/SF, NNN | Now       | Restaurant Space with Fully Built-Out Kitchen. Adjacent to LA Fitness. |
| C-34  | 1,200 SF    | \$33.00/SF, NNN | Now       | Former Salon Space located across from Starbucks.                      |
| 1919  | 5,500 SF    | Call Agent      | Now       | Stand-alone Pad Site. Currently Applebee's Restaurant Space.           |