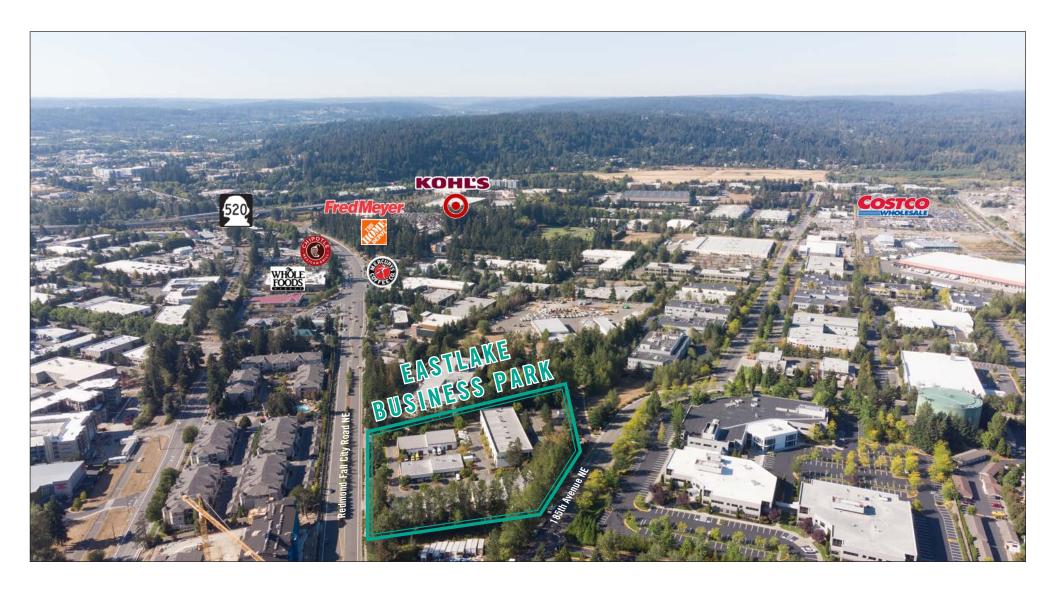

## PROPERTY DETAILS:

- Professional, Business Park Setting
- Quick Access to SR 520, Union Hill & Downtown Redmond
- Nearby Amenities Include Home Depot, Whole Foods, Chipotle,
  Target, Kohl's, Costco & More
- Located Minutes From Future Light Rail Stations

# **LOCATION MAP**