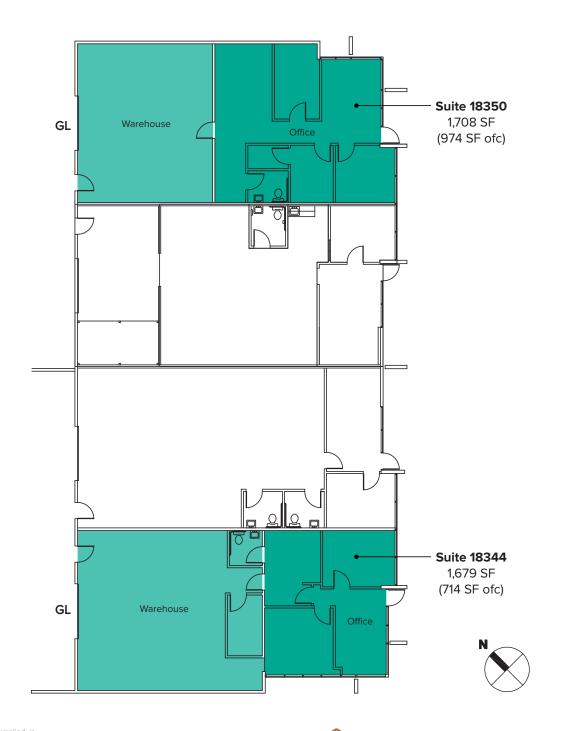

## BUILDING C FLOOR PLAN

### **SUITE 18350 FEATURES**

- Available Now
- 1,708 SF (974 SF ofc)
- \$2,682/Month, NNN
- 3 Private Offices
- 1 Restroom
- · Reception Area
- Warehouse Space
- 1 GL Roll-up Loading Door
- 14' 16' Clear Height in Warehouse

#### **SUITE 18344 FEATURES**

- Available 1/1/2021
- 1,679 SF (714 SF ofc)
- \$2,393/Month, NNN
- 2 Private Offices
- 1 Restroom
- Reception Area
- Warehouse Space
- 1 GL Roll-up Loading Door
- 14' 16' Clear Height in Warehouse