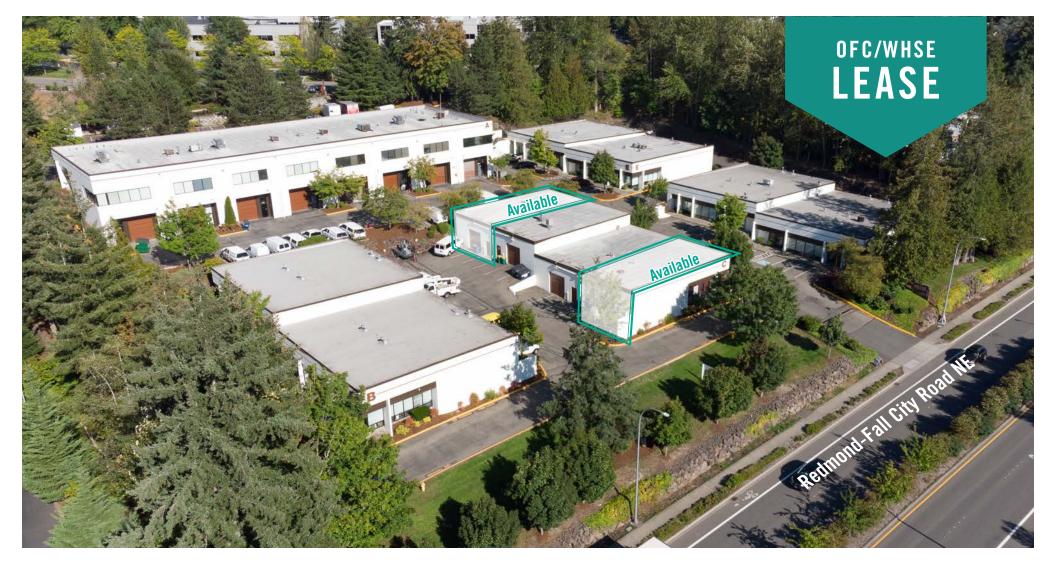

# EASTLAKE BUSINESS PARK, Building C

18336-18398 Redmond-Fall City Road | Redmond, WA 98052

Caleb Farnworth, CCIM

425.289.2235 calebf@rosenharbottle.com

# EASTSIDE AVAILABILITIES: SMALL, OFC/WHSE SPACES

1,679 SF - 1,708 SF Available

## PROPERTY DETAILS:

- Professional, Business Park Setting
- Quick Access to SR 520, Union Hill & Downtown Redmond
- Nearby Amenities Include Home Depot, Whole Foods, Chipotle,
  Target, Kohl's, Costco & More
- Located Minutes From Future Light Rail Stations