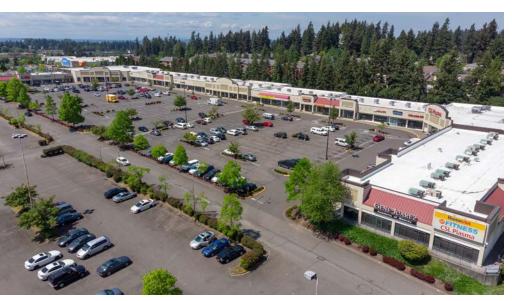

# **HILLSIDE PLAZA SHOPPING CENTER**

2000 - 2222 S 314<sup>th</sup> Street, Federal Way, WA 98003

#### **FEATURES:**

- Available Space Can Accommodate Most Size Requirements
- Blocks Away from The Commons, I-5, Hwy 99 & Transit Center
- Directly Adjacent to Performing Arts & Events Center Now Open
- Great Tenant Mix: Gene Juarez, CSL Plasma, Cortiva Institute, AAA, Nail Salon & Beauty Salon
- Densely Populated Surrounding Neighborhoods