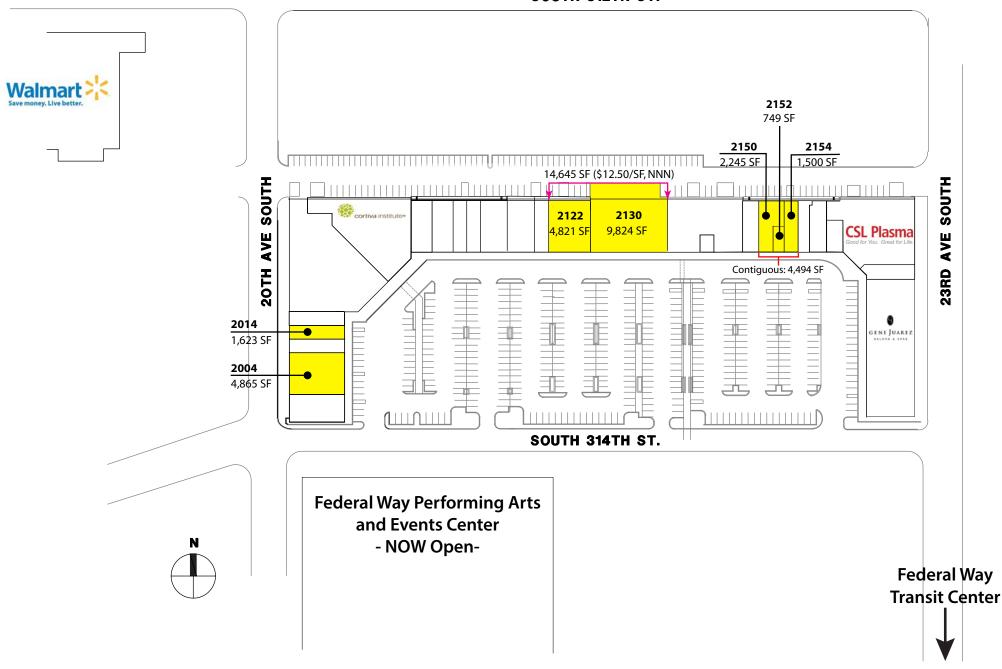

### **FLEXIBLE SPACE CONFIGURATIONS!**

749 SF\* - 4,865 SF Available \$18.50/SF, NNN

9,824 SF - 14,645 SF Available \$12.50/SF, NNN

#### **FEATURES:**

- Available Space Can Accommodate Most Size Requirements
- Blocks Away from The Commons, I-5, Hwy 99 & Transit Center
- Directly Adjacent to Performing Arts & Events Center Now Open
- Great Tenant Mix: Gene Juarez, CSL Plasma, Cortiva Institute, AAA, Nail Salon & Beauty Salon
- Densely Populated Surrounding Neighborhoods

\*Suite 2152 (749 SF) will be available on 5/1/2019

#### SOUTH 312TH ST.