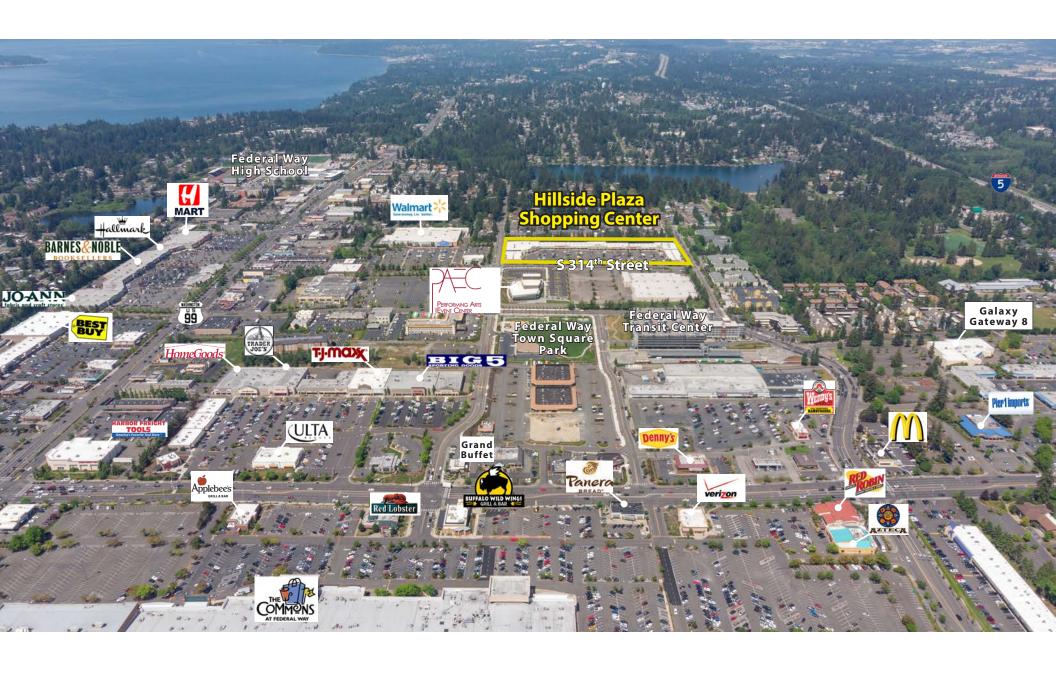

LAZA SHOPPING CENTER**

2000 - 2222 S 314<sup>th</sup> Street, Federal Way, WA 98003





# **Grant Rubenstein** (425) 289-2220 grant@rosenharbottle.com

**Connor Feuerberg** (425) 279-7943 connor@rosenharbottle.com

### **FLEXIBLE SPACE CONFIGURATIONS!**

749 SF\* - 4,865 SF Available \$18.50/SF, NNN

9,824 SF - 14,645 SF Available \$12.50/SF, NNN

#### **FEATURES:**

- Available Space Can Accommodate Most Size Requirements
- Blocks Away from The Commons, I-5, Hwy 99 & Transit Center
- Directly Adjacent to Performing Arts & Events Center Now Open
- Great Tenant Mix: Gene Juarez, CSL Plasma, Cortiva Institute, AAA, Nail Salon & Beauty Salon
- Densely Populated Surrounding Neighborhoods

\*Suite 2152 (749 SF) will be available on 5/1/2019



#### SOUTH 312TH ST.



## **Retail Trade Map**