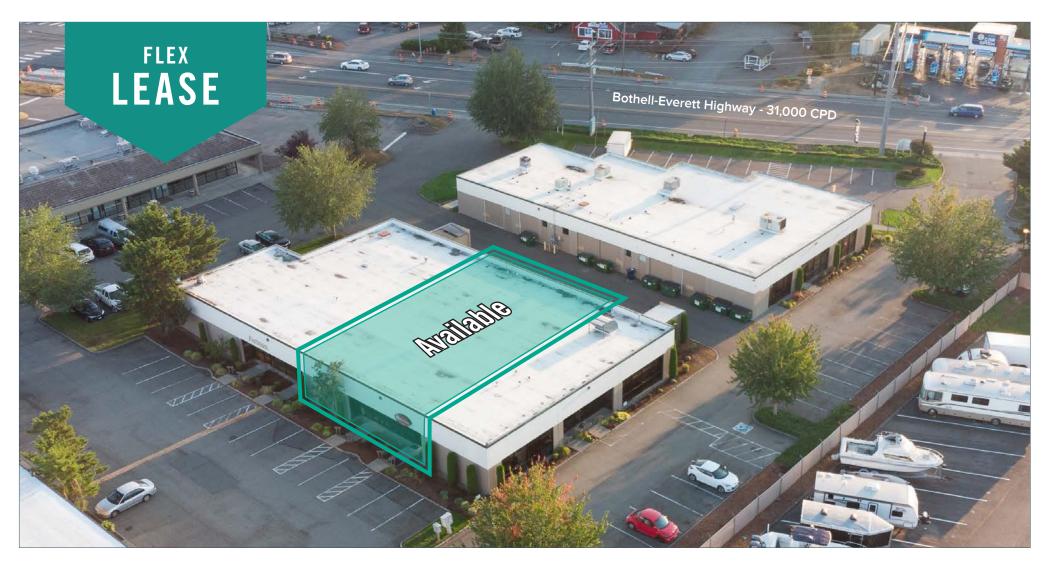

# NORTHCREEK BUSINESS PARK, Building E

17901 - 17909 Bothell-Everett Highway | Bothell, WA

#### **SUITE E-102**

- Available 9/1/2021
- 1,642 SF (564 SF ofc)
- \$2,053/Month, NNN
- · Office/Warehouse Space
- 1 Restroom
- 1 Grade-level Loading Door
- Contiguous with Suite 103 for a total of 3,949 SF (\$4,541/Month, NNN)

### **SUITE E-103**

- Available 9/1/2021
- 2,307 SF (893 SF ofc)
- \$2,884/Month, NNN
- Office/Warehouse Space
- 2 Restrooms
- 1 Grade-level Loading Door
- Contiguous with Suite 103 for a total of 3,949 SF (\$4,541/Month, NNN)