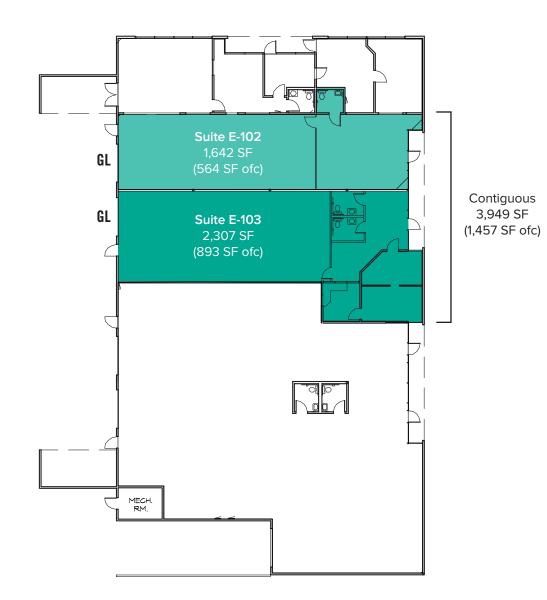

## BUILDING E FLOOR PLAN

#### **SUITE E-102**

- Available 9/1/2021
- 1,642 SF (564 SF ofc)
- \$2,053/Month, NNN
- · Office/Warehouse Space
- 1 Restroom
- 1 Grade-level Loading Door
- Contiguous with Suite 103 for a total of 3,949 SF (\$4,541/Month, NNN)

### **SUITE E-103**

- Available 9/1/2021
- 2,307 SF (893 SF ofc)
- \$2,884/Month, NNN
- Office/Warehouse Space
- 2 Restrooms
- 1 Grade-level Loading Door
- Contiguous with Suite 103 for a total of 3,949 SF (\$4,541/Month, NNN)