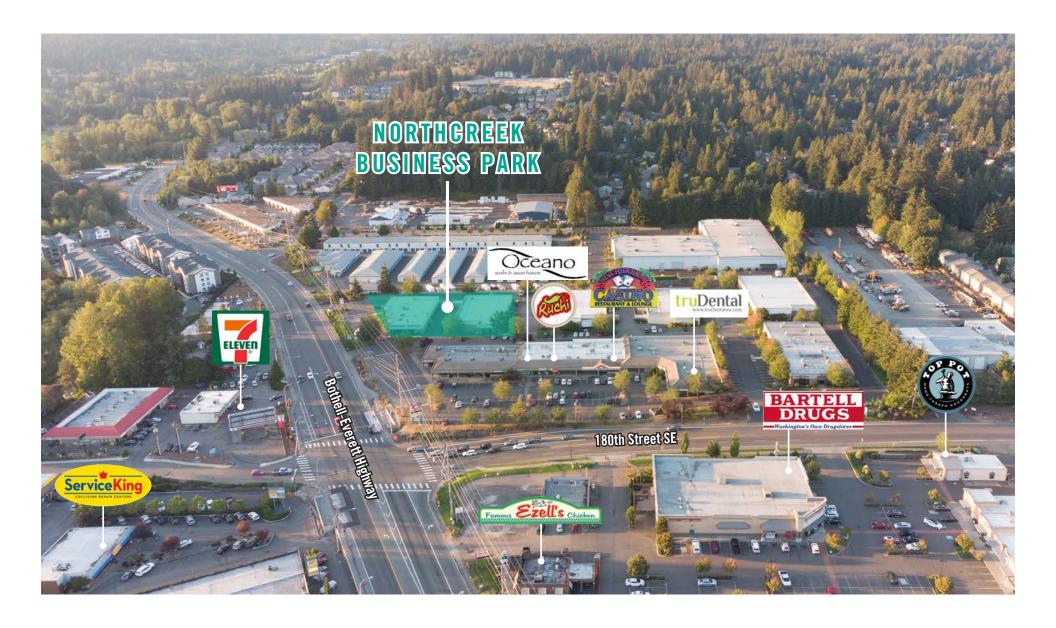

# NORTHCREEK BUSINESS PARK, Building E

17901 - 17909 Bothell-Everett Highway | Bothell, WA

### **Brian Stewart**

425.289.2222 brians@rosenharbottle.com



## BUILDING E FLOOR PLAN

#### **SUITE E-102**

- Available 9/1/2021
- 1,642 SF (564 SF ofc)
- \$2,053/Month, NNN
- · Office/Warehouse Space
- 1 Restroom
- 1 Grade-level Loading Door
- Contiguous with Suite 103 for a total of 3,949 SF (\$4,541/Month, NNN)

### **SUITE E-103**

- Available 9/1/2021
- 2,307 SF (893 SF ofc)
- \$2,884/Month, NNN
- Office/Warehouse Space
- 2 Restrooms
- 1 Grade-level Loading Door
- Contiguous with Suite 103 for a total of 3,949 SF (\$4,541/Month, NNN)





# **LOCATION MAP**