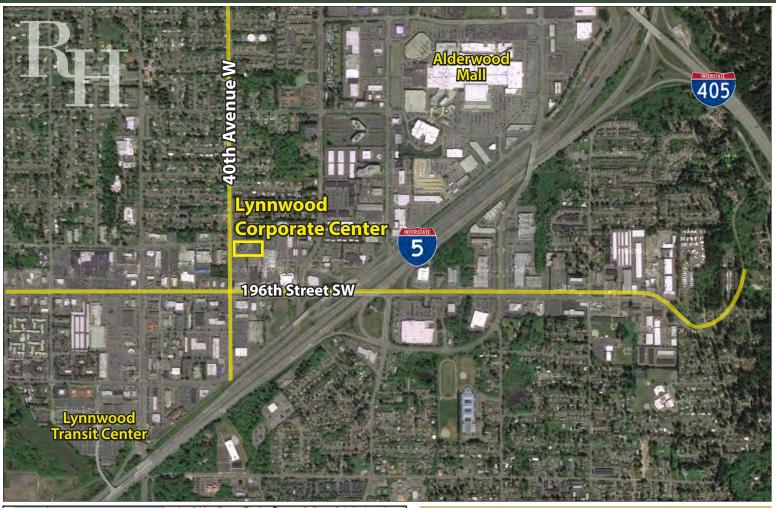

resentation about it. It is your sole responsibility to independently confirm its accuracy and completeness.

# LYNNWOOD CORPORATE CENTER

19401 40th Avenue W, Lynnwood, WA 98036

### **Second Floor**

| Suite# | Rentable SF           |                       |
|--------|-----------------------|-----------------------|
| 200    | 2,090 SF              |                       |
| 280    | 1,711 SF              |                       |
|        |                       |                       |
|        | SUITE 280<br>1,711 SF |                       |
|        |                       | SUITE 200<br>2,090 SF |

### **First Floor**

| Suite # | Rentable SF |  |
|---------|-------------|--|
| 120     | 2.862 SF    |  |





## LYNNWOOD CORPORATE CENTER

19401 40th Avenue W, Lynnwood, WA 98036





For more information, contact:

## ROSEN~HARBOTTLE COMMERCIAL REAL ESTATE

#### **Brian Stewart**

(425) 289-2222

brians@rosenharbottle.com

### **Jerry Harbottle**

(425) 289-2216 jerry@rosenharbottle.com

www.rosenharbottle.com