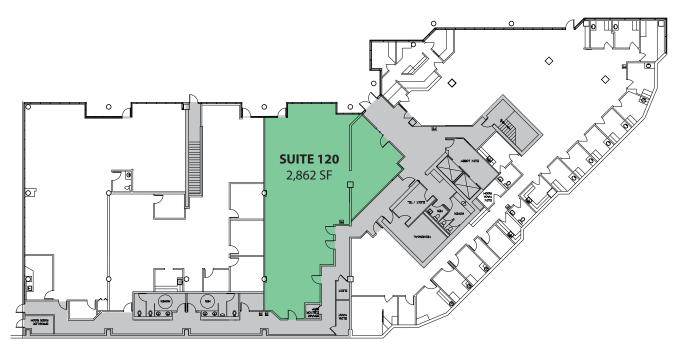

### **First Floor**

| Suite # | Rentable SF |  |
|---------|-------------|--|
| 120     | 2.862 SF    |  |