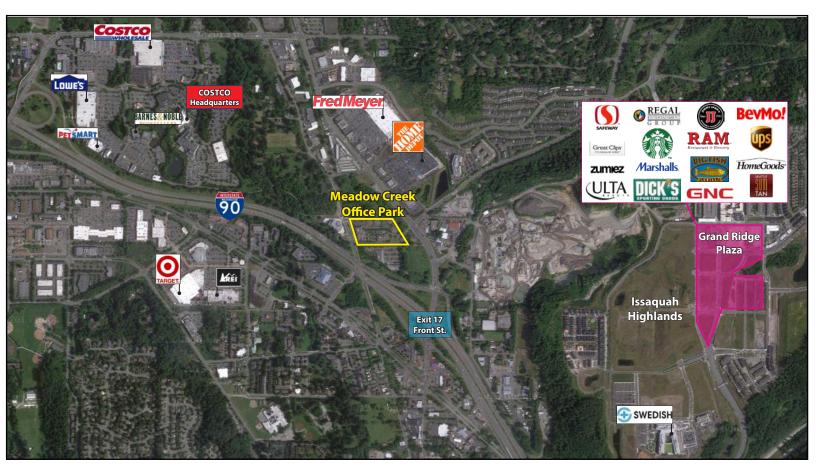

#### **FEATURES:**

- Minutes from Costco Headquarters
- Class A Finishes
- Amazing Location off I-90 at Front St./E Lake Sammamish Pkwy
- Nearby Amenities Include Retailers, Grocers, Restaurants, Hospital & Parks
- Private Balcony & Free Surface Parking
- Park-Like, Campus Setting