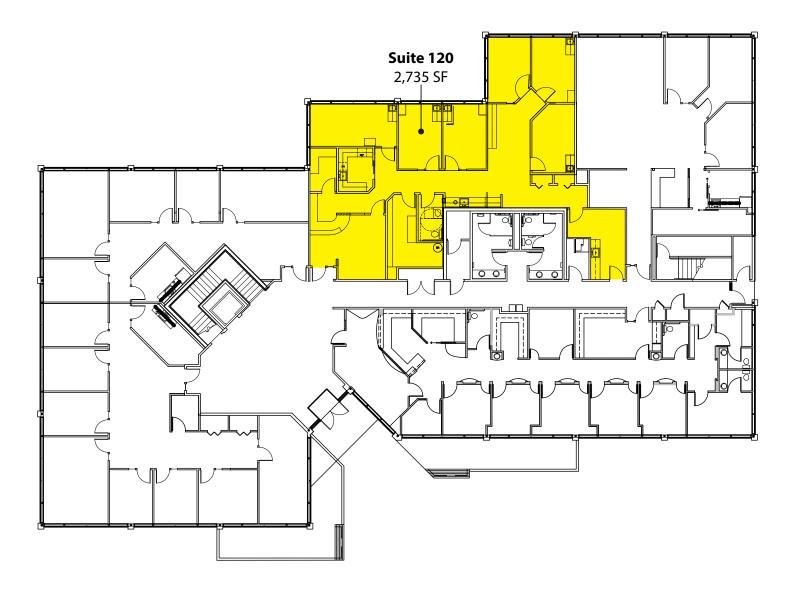

### **MEADOW CREEK OFFICE PARK**

22500-22619 SE 64<sup>th</sup> Place, Issaquah, WA 98027

**Building G - First Floor** 

**SUITE SF** Suite 120 2,735 SF

Notes: Extensive Medical Build Out Available with 60 days notice