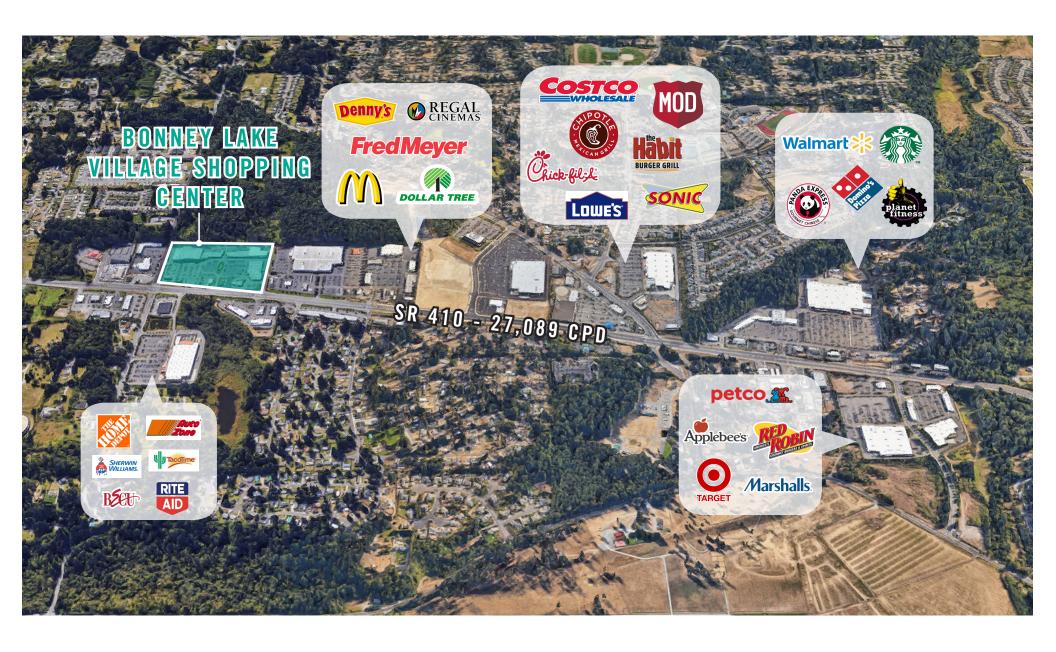

---------------------------------|
| A3 (21271) | 1,380 SF    | \$33.00/SF, NNN | Former dry cleaning space with existing equipment. <b>Available 5/1/2023.</b> |





## BUILDING F-G FLOOR PLAN

Dato

Square Foot

Suita

| Suite       | Square reet | Rate            | Notes                                                                             |
|-------------|-------------|-----------------|-----------------------------------------------------------------------------------|
|             |             |                 |                                                                                   |
| G2A (21107) | 1,075 SF    | \$33.00/SF, NNN | Retail space with open front area, back room, and 1 restroom. Available 2/1/2023. |

Notos





## SITE PLAN





## **LOCATION MAP**