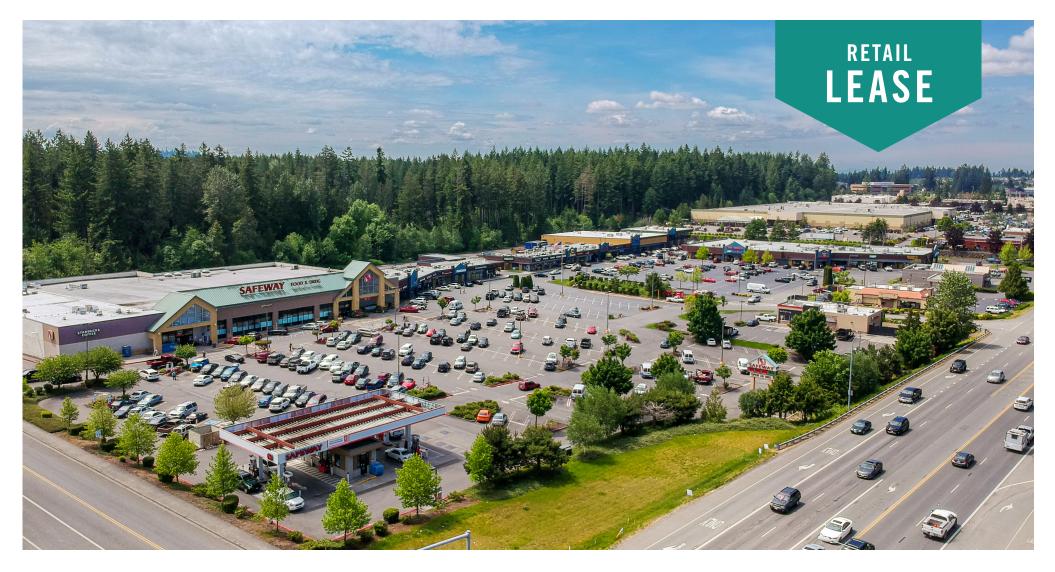

## BONNEY LAKE VILLAGE SHOPPING CENTER

21107 - 21291 State Route 410 E | Bonney Lake, WA

# SAFEWAY ANCHORED RETAIL SHOPPING CENTER

1,075 SF - 1,380 SF Available \$33.00/SF, NNN

#### **LOCATION FEATURES:**

- Other Anchored Retailers include Goodwill, Ben Franklin,
  Taco Bell, US Bank, and Dickey's
- Neighboring Retailers: Costco, Walmart, Fred Meyer, and Target
- Close Proximity to the New and Growing Tehaleh Residential Development
- Abundant Parking