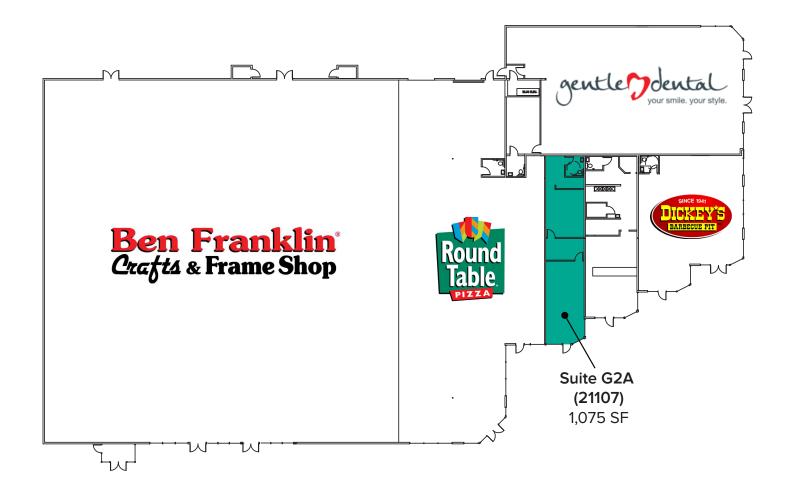

## BUILDING F-G FLOOR PLAN

Dato

Square Foot

Suita

| Suite       | Square reet | Rate            | Notes                                                                             |
|-------------|-------------|-----------------|-----------------------------------------------------------------------------------|
|             |             |                 |                                                                                   |
| G2A (21107) | 1,075 SF    | \$33.00/SF, NNN | Retail space with open front area, back room, and 1 restroom. Available 2/1/2023. |