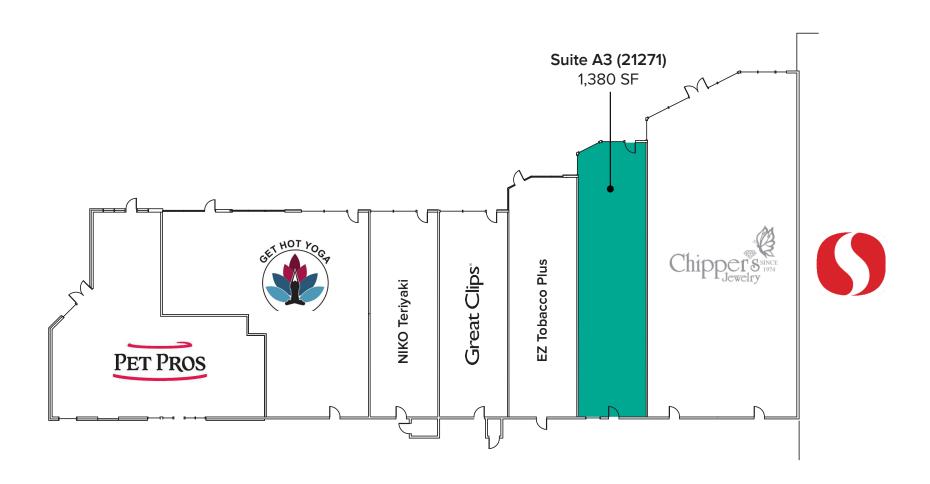

## **BUILDING A FLOOR PLAN**

| Suite      | Square Feet | Rate            | Notes                                                                         |
|------------|-------------|-----------------|-------------------------------------------------------------------------------|
| A3 (21271) | 1,380 SF    | \$33.00/SF, NNN | Former dry cleaning space with existing equipment. <b>Available 5/1/2023.</b> |