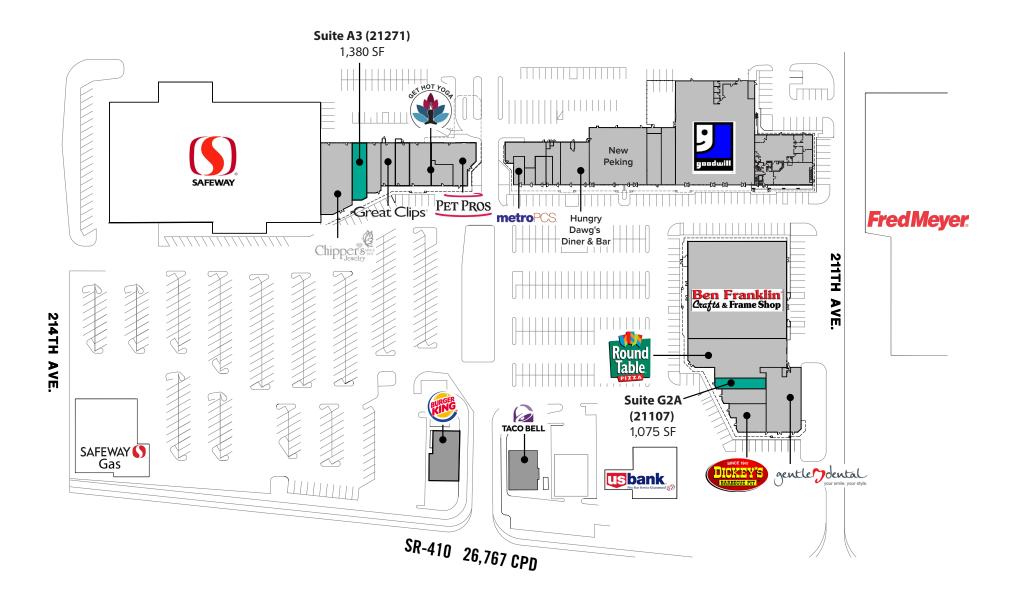

----------------------------------------------------------|
| A3 (21271) | 1,380 SF    | \$33.00/SF, NNN | Former dry cleaning space with existing equipment. <b>Available 5/1/2023.</b> |





## BUILDING F-G FLOOR PLAN

Dato

Square Foot

Suita

| Suite       | Square reet | Rate            | Notes                                                                             |
|-------------|-------------|-----------------|-----------------------------------------------------------------------------------|
|             |             |                 |                                                                                   |
| G2A (21107) | 1,075 SF    | \$33.00/SF, NNN | Retail space with open front area, back room, and 1 restroom. Available 2/1/2023. |

Notos





## SITE PLAN





## **LOCATION MAP**