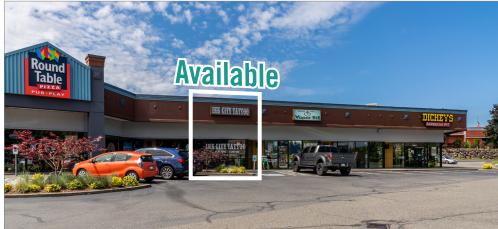

## BUILDING F-G FLOOR PLAN

Dato

Square Foot

Suita

| Suite       | Square reet | Rate            | Notes                                                                             |
|-------------|-------------|-----------------|-----------------------------------------------------------------------------------|
|             |             |                 |                                                                                   |
| G2A (21107) | 1,075 SF    | \$33.00/SF, NNN | Retail space with open front area, back room, and 1 restroom. Available 2/1/2023. |