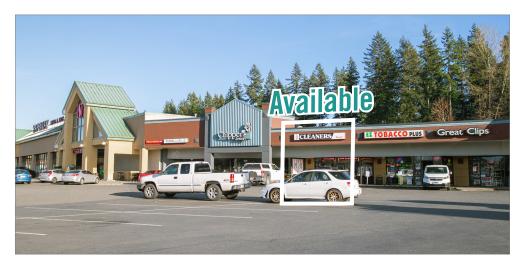

## **BUILDING A FLOOR PLAN**

| Suite      | Square Feet | Rate            | Notes                                                                         |
|------------|-------------|-----------------|-------------------------------------------------------------------------------|
| A3 (21271) | 1,380 SF    | \$33.00/SF, NNN | Former dry cleaning space with existing equipment. <b>Available 5/1/2023.</b> |