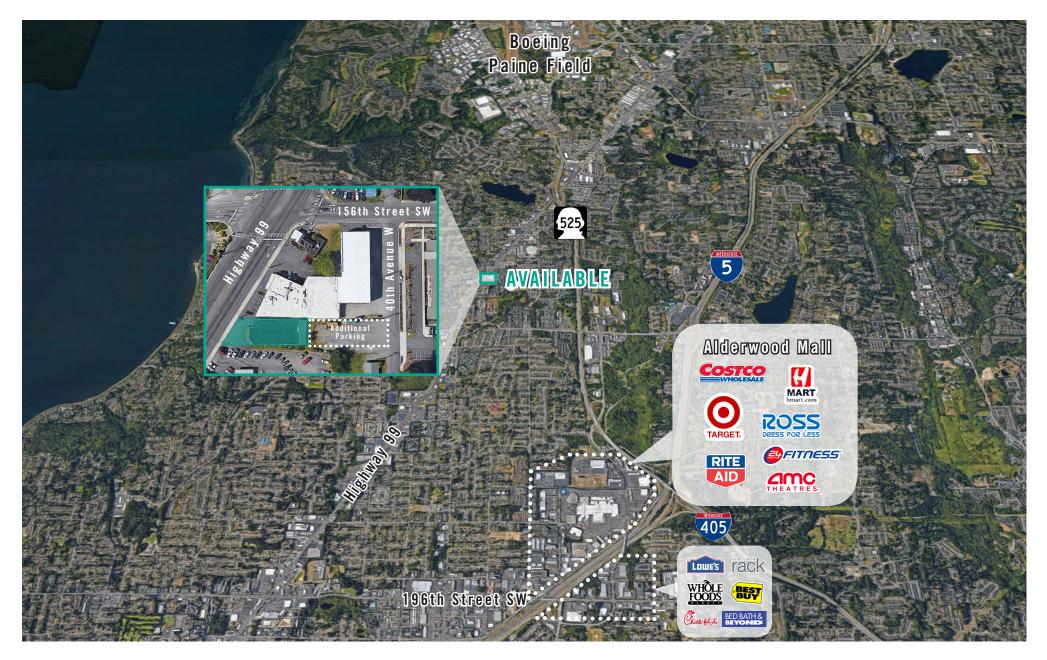

Office SF | Rent               | Availability    |
|--------------|-----------|--------------------|-----------------|
| 4,207 SF     | 1,008 SF  | \$6,000/Month, NNN | 30 Days' Notice |



5,215 SF (1,008 SF ofc)

The information provided herein has been obtained from sources believed to be reliable, but no representation or warranty, express or implied, is made with respect to the accuracy or completeness of any such information. Each prospective buyer or tenant should independently investigate, evaluate and verify all information provided herein and any other matters deemed material. Please consult your attorney, tax advisor or other professional advisor. The terms of sale or lease set forth herein are subject to change or withdrawal at any time and without notice.



## LOCATION MAP





425.454.3030 rosenharbottle.com