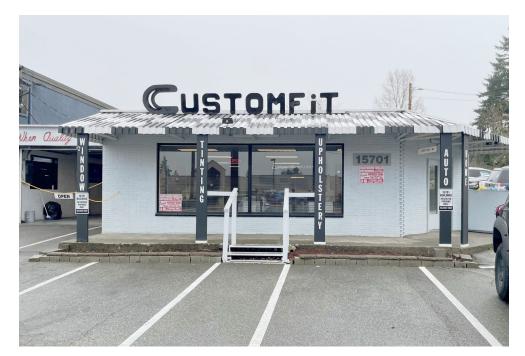

### WAREHOUSE FRONTAGE ON HIGHWAY 99

#### FEATURES:

- Retail Exposure and Signage
- Rare Warehouse Space Available
- Grade-Level Loading
- Quick Access I-5 & I-405
- 9' Clear Height
- Pneumatic Air
- Parking in Front & Behind Building
- 30,000+ Cars per Day on Highway 99