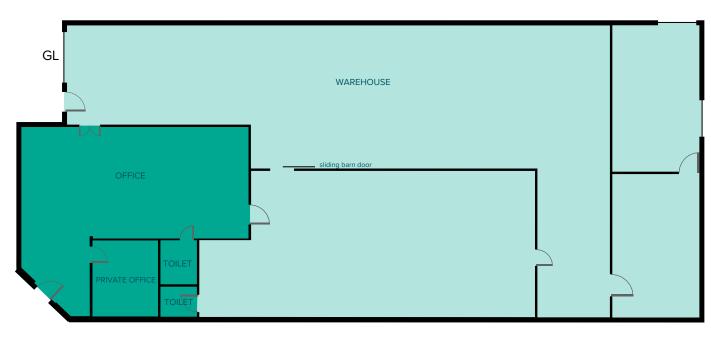

# FLOOR PLAN

| Warehouse SF | Office SF | Rent               | Availability    |
|--------------|-----------|--------------------|-----------------|
| 4,207 SF     | 1,008 SF  | \$6,000/Month, NNN | 30 Days' Notice |

5,215 SF (1,008 SF ofc)

The information provided herein has been obtained from sources believed to be reliable, but no representation or warranty, express or implied, is made with respect to the accuracy or completeness of any such information. Each prospective buyer or tenant should independently investigate, evaluate and verify all information provided herein and any other matters deemed material. Please consult your attorney, tax advisor or other professional advisor. The terms of sale or lease set forth herein are subject to change or withdrawal at any time and without notice.