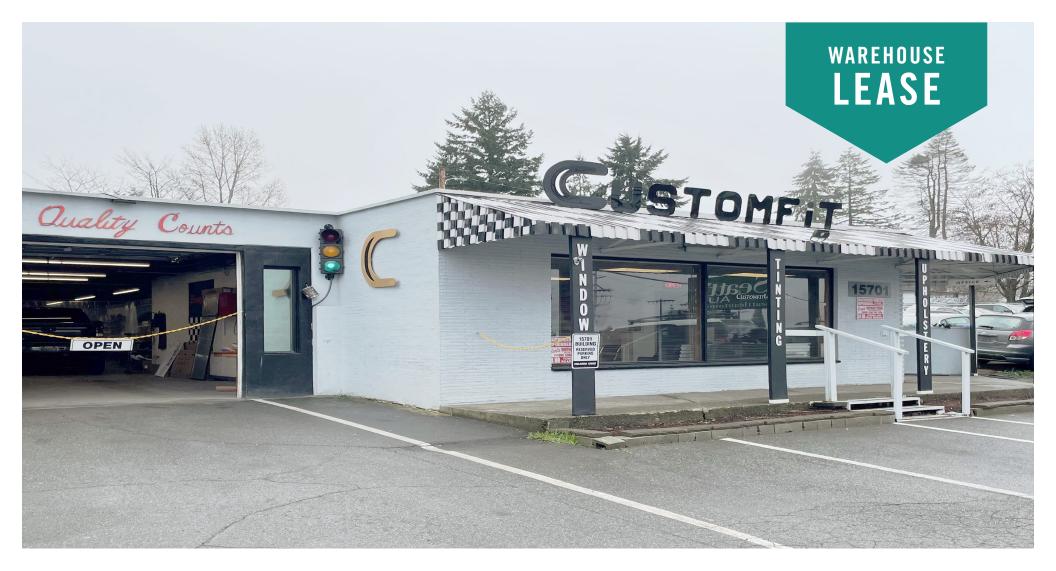

### HIGHWAY 99 WAREHOUSE

### WAREHOUSE FRONTAGE ON HIGHWAY 99

#### FEATURES:

- Retail Exposure and Signage
- Rare Warehouse Space Available
- Grade-Level Loading
- Quick Access I-5 & I-405
- 9' Clear Height
- Pneumatic Air
- Parking in Front & Behind Building
- 30,000+ Cars per Day on Highway 99