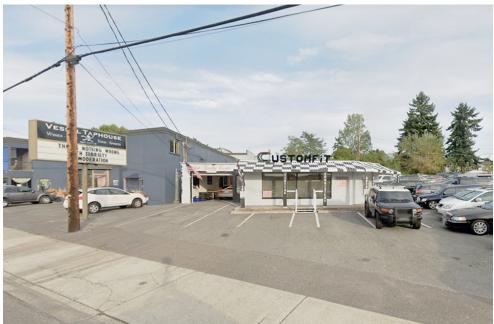

### HIGHWAY 99 WAREHOUSE

#### 15701 Highway 99 | Lynnwood, WA

Caleb Farnworth, CCIM 425.289.2235 calebf@rosenharbottle.com

#### Jack Rosen

425.289.2221 jack@rosenharbottle.com

425.454.3030 rosenharbottle.com PO Box 5003 Bellevue, WA 98009 - 5003



### WAREHOUSE FRONTAGE ON HIGHWAY 99

#### \$6,000/Month, NNN

### 5,215 SF (1,008 SF Office)

#### FEATURES:

- Retail Exposure and Signage
- Rare Warehouse Space Available
- Grade-Level Loading
- Quick Access I-5 & I-405
- 9' Clear Height
- Pneumatic Air
- Parking in Front & Behind Building
- 30,000+ Cars per Day on Highway 99







The information provided herein has been obtained from sources believed to be reliable, but no representation or warranty, express or implied, is made with respect to the accuracy or completeness of any such information. Each prospective buyer or tenant should independently investigate, evaluate and verify all information provided herein and any other matters deemed material. Please consult your attorney, tax advisor or other professional advisor. The terms of sale or lease set forth herein are subject to change or withdrawal at any time and without notice.

# FLOOR PLAN

| Warehouse SF | Office SF | Rent               | Availability    |
|--------------|-----------|--------------------|-----------------|
| 4,207 SF     | 1,008 SF  | \$6,000/Month, NNN | 30 Days' Notice |



5,215 SF (