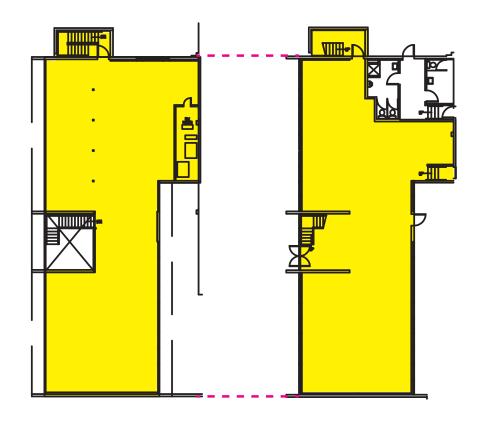

### **SITE PLAN**

| Suite 4      | SF    |
|--------------|-------|
| First Floor  | 2,668 |
| Second Floor | 3,051 |
| Total        | 5,719 |