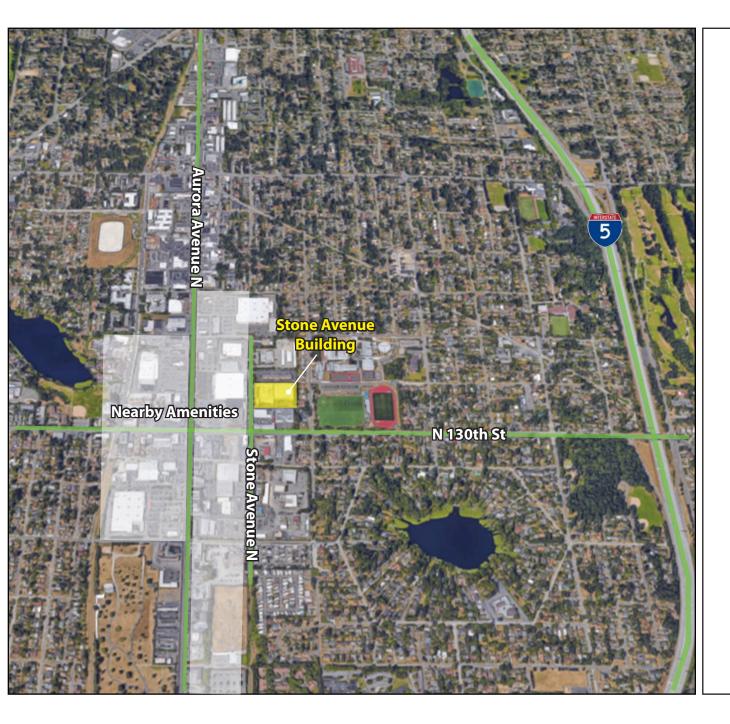

# STONE AVENUE BUILDING

1330 - 1334 N 131st Street | Seattle, WA 98133

#### **FEATURES:**

- North Seattle Location
- Recent Exterior Renovation
- Prominent Signage Available
- New Roof with Rigid Insulation
- Quick Access to I-5 & One Block from Aurora Avenue
- Across the Street from Hobby Lobby and PetSmart

#### **NEARBY AMENITIES:**

LA Fitness
PetSmart

Hobby Lobby
Super Supplements

• Lowe's • Home Depot

• Subway • Burger King

• Starbucks • Ross Dress For Less

Planet Fitness
Rite Aide

• Wells Fargo Bank • Office Depot