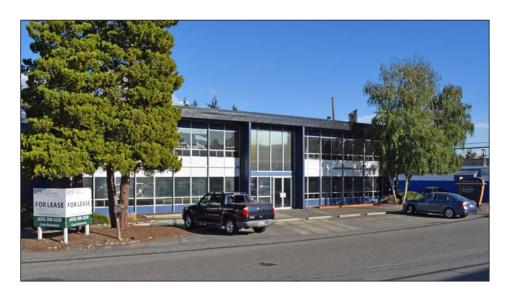

# STONE AVENUE BUILDING

1330 - 1334 N 131st Street | Seattle, WA 98133

# Two Story Stand-Alone Building 5,719 SF Available \$12.00/SF, NNN

#### **FEATURES:**

- North Seattle Location
- Recent Exterior Renovation
- Prominent Signage Available
- New Roof with Rigid Insulation
- Quick Access to I-5 & One Block from Aurora Avenue
- Across the Street from Hobby Lobby and PetSmart