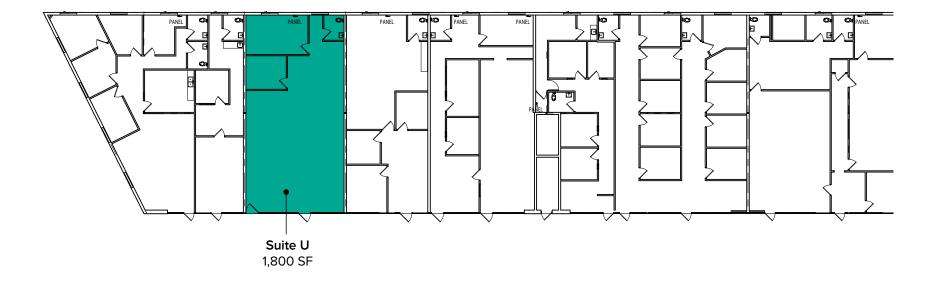

## BUILDING D (3640) Top level floor plan

| Suite | Square Feet | Rate              | Notes                                                                                            |
|-------|-------------|-------------------|--------------------------------------------------------------------------------------------------|
| U     | 1,800 SF    | \$21.00/SF, Gross | Retail/Office space with open work area, 2 private rooms, and 1 restroom.<br>Available 4/1/2023. |