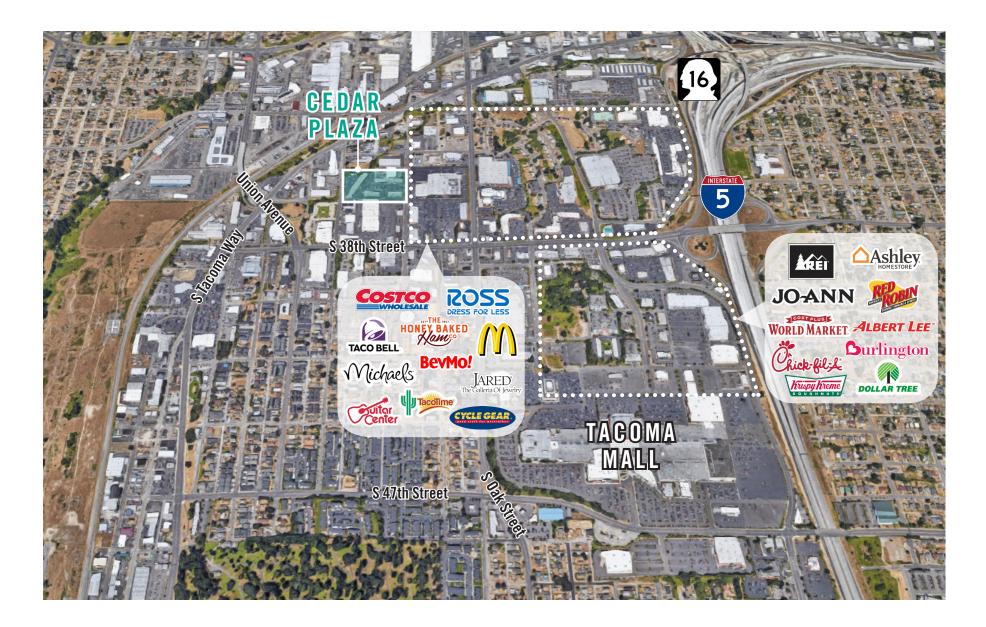

#### **PROPERTY DETAILS:**

- Near Tacoma Mall and retail/restaurant amenities
- Neighboring anchor retailers include: Ross,

Guitar Center, Michael's, McDonald's, Costco, & more

- Ample parking
- Quick access to I-5 and Highway-16
- Pylon signage available

## **LOCATION MAP**