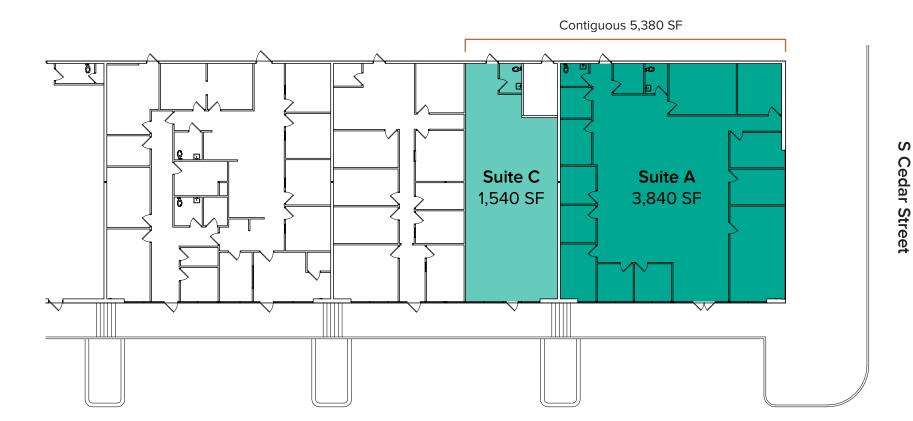

# BUILDING A (3630)

| Suite | Square Feet         | Rate              | Notes                                                                                                                                                                                                |
|-------|---------------------|-------------------|------------------------------------------------------------------------------------------------------------------------------------------------------------------------------------------------------|
| A     | 3,840 SF - 5,380 SF | \$21.00/SF, Gross | Endcap space with retail frontage on S Cedar Street. Suite includes open work area, several private offices, and 2 restrooms. Contiguous with Suite C for a total of 5,380 SF. <b>Available now.</b> |
| С     | 1,540 SF - 5,380 SF | \$21.00/SF, Gross | Retail/Office space with open work area and 1 restroom. Contiguous with Suite A for a total of 5,380 SF. <b>Available 4/1/2023.</b>                                                                  |