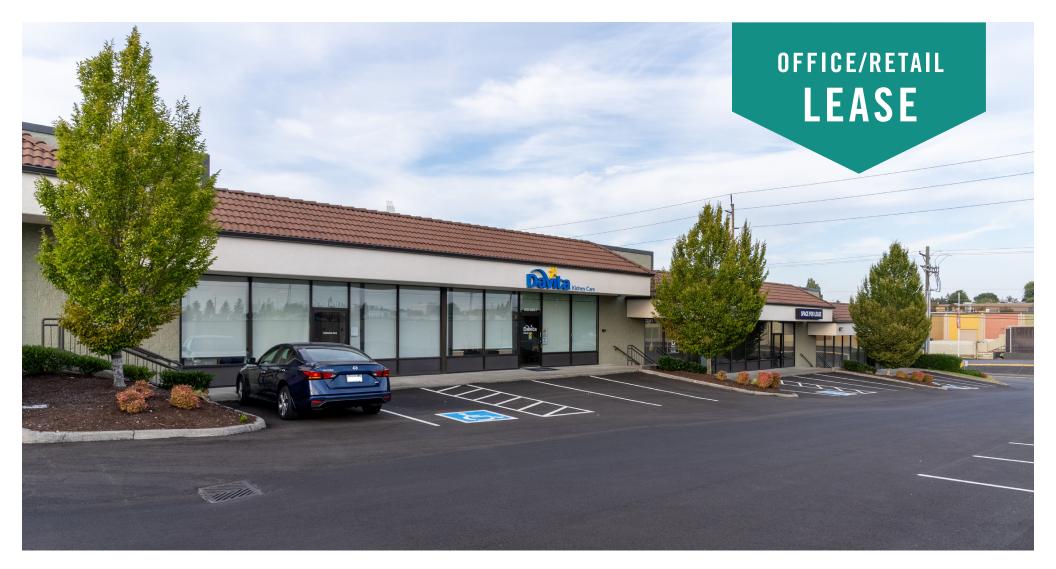

## **CEDAR PLAZA**

#### 3630 - 3680 S Cedar Street / 3635 S Lawrence Street, Tacoma, WA 98409

### TACOMA OFFICE/RETAIL SPACES

### 1,540 SF - 5,400 SF Available \$21.00/SF, Gross

#### **PROPERTY DETAILS:**

- Near Tacoma Mall and retail/restaurant amenities
- Neighboring anchor retailers include: Ross,

Guitar Center, Michael's, McDonald's, Costco, & more

- Ample parking
- Quick access to I-5 and Highway-16
- Pylon signage available