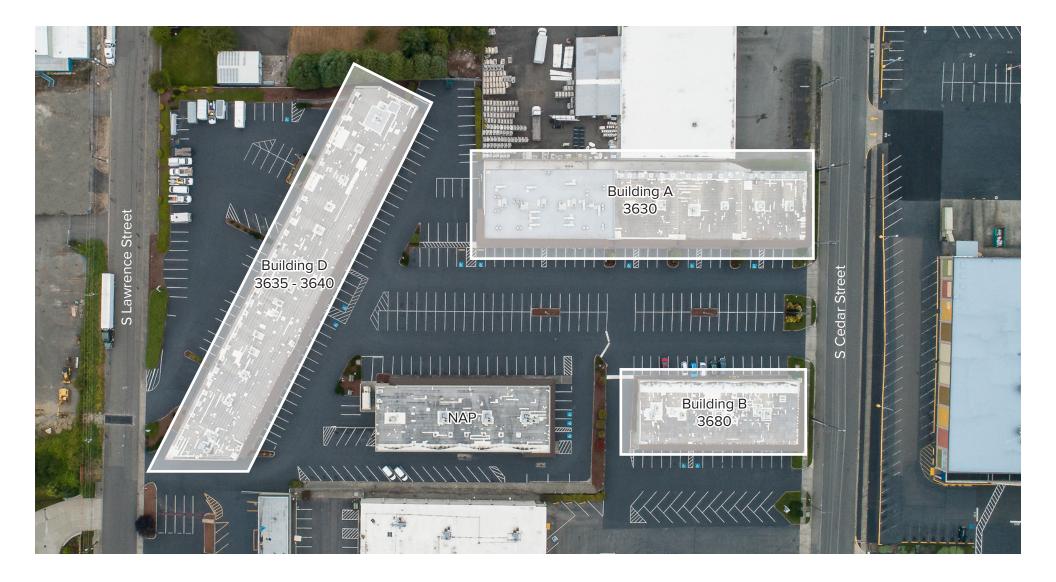

Suite H/J for a total of 5,400 SF. <b>Available now.</b>          |
| H/J   | 3,600 SF - 5,400 SF | \$21.00/SF, Gross | Endcap retail/office space with open work area, private rooms, break room with kitchenette, and 3 restrooms. Contiguous with Suite E for a total of 5,400 SF.<br>Available 4/1/2023. |





## BUILDING D (3640) Top level floor plan

| Suite | Square Feet | Rate              | Notes                                                                                            |
|-------|-------------|-------------------|--------------------------------------------------------------------------------------------------|
| U     | 1,800 SF    | \$21.00/SF, Gross | Retail/Office space with open work area, 2 private rooms, and 1 restroom.<br>Available 4/1/2023. |





## SITE PLAN





## **LOCATION MAP**