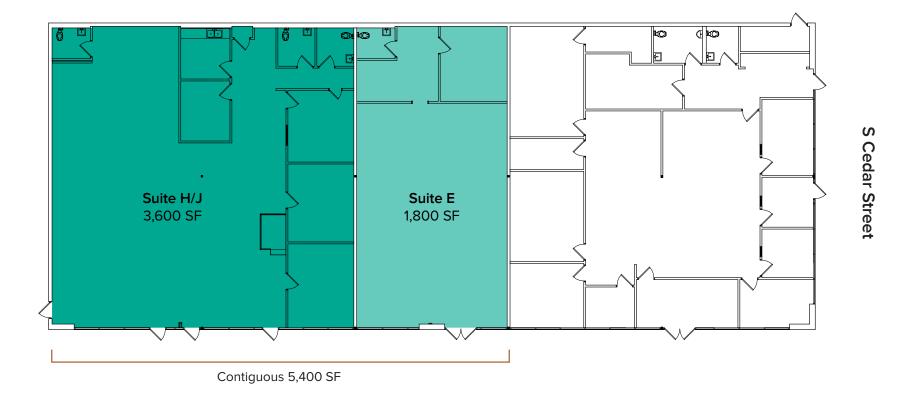

## BUILDING B (3680)

| Suite | Square Feet         | Rate              | Notes                                                                                                                                                                                |
|-------|---------------------|-------------------|--------------------------------------------------------------------------------------------------------------------------------------------------------------------------------------|
| E     | 1,800 SF - 5,400 SF | \$21.00/SF, Gross | Retail/Office space with frontage on S Cedar Street. Space includes open work area and 1 restroom. Contiguous with Suite H/J for a total of 5,400 SF. <b>Available now.</b>          |
| H/J   | 3,600 SF - 5,400 SF | \$21.00/SF, Gross | Endcap retail/office space with open work area, private rooms, break room with kitchenette, and 3 restrooms. Contiguous with Suite E for a total of 5,400 SF.<br>Available 4/1/2023. |