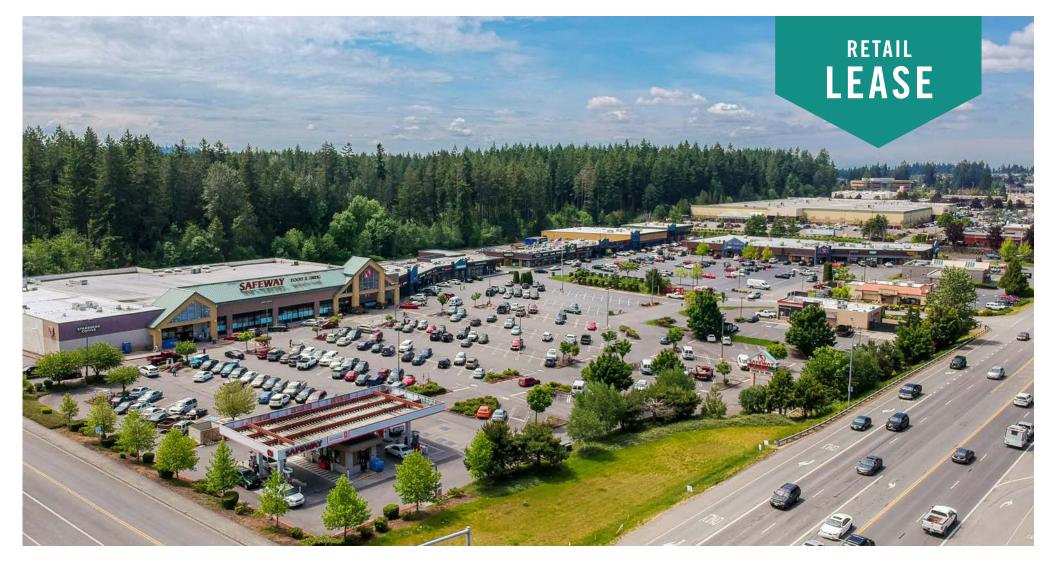

# SAFEWAY ANCHORED RETAIL CENTER

\$23.00 - 29.00/SF, NNN 1,380 SF - 1,568 SF Available

#### **LOCATION FEATURES:**

- Other Anchored Retailers include Goodwill, Ben Franklin, Taco Bell, US Bank, and Dickey's
- Neighboring Retailers: Costco, Walmart, Fred Meyer, and Target
- Close Proximity to the New and Growing Tehaleh Residential Development
- Abundant Parking

#### SITE PLAN