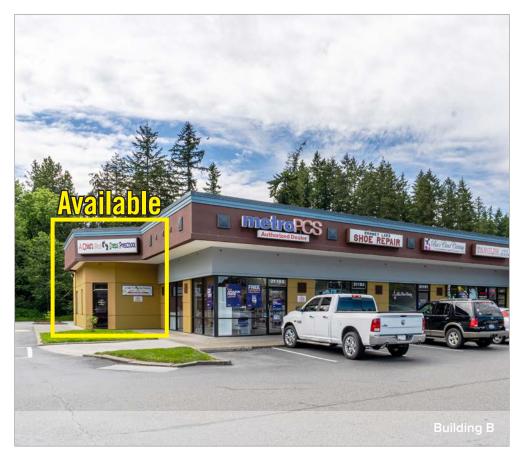

### **BUILDING A FLOOR PLAN**

| Suite      | Square Feet | Rate            | Available        |
|------------|-------------|-----------------|------------------|
| A3 (21271) | 1,380 SF    | \$29.00/SF, NNN | 30 days's notice |