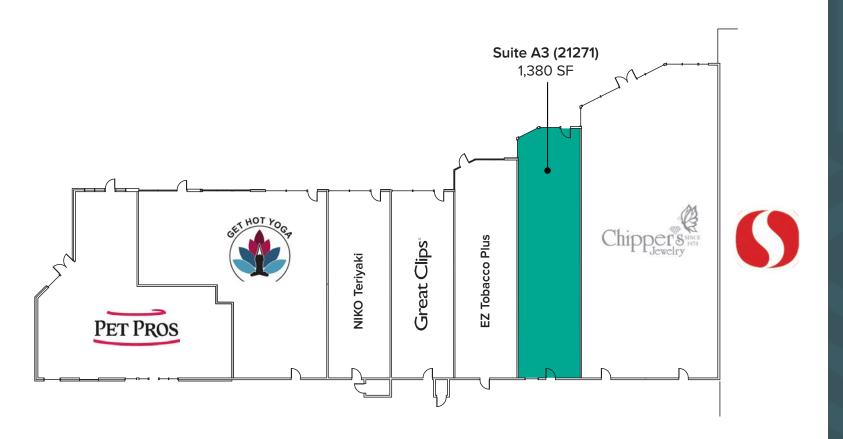

### **BUILDING A FLOOR PLAN**

| Suite      | Square Feet | Rate            | Available        |
|------------|-------------|-----------------|------------------|
| A3 (21271) | 1,380 SF    | \$29.00/SF, NNN | 30 days's notice |