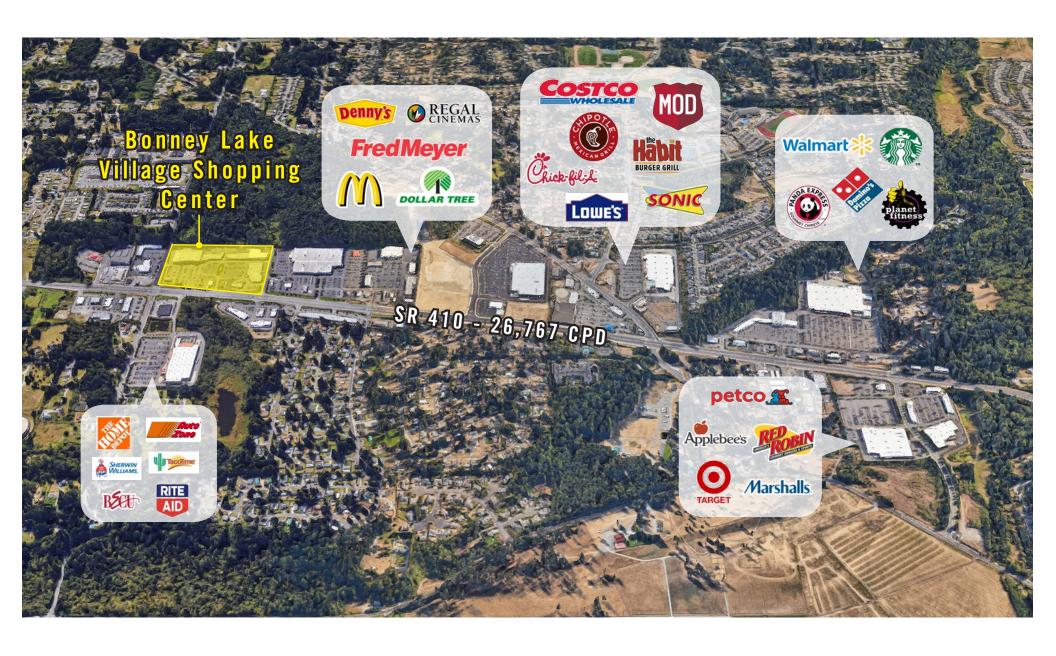

#### **LOCATION MAP**

#### **LOCATION FEATURES:**

- Other Anchored Retailers include Goodwill, Ben Franklin, Taco Bell, US Bank, and Dickey's
- Neighboring Retailers: Costco, Walmart, Fred Meyer, and Target
- Close Proximity to the New and Growing Tehaleh Residential Development
- Abundant Parking