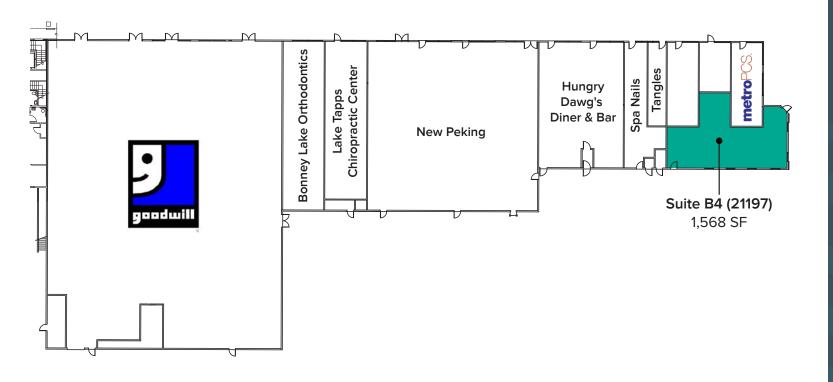

## **BUILDING B FLOOR PLAN**

| Suite      | Square Feet | Rate            | Available |
|------------|-------------|-----------------|-----------|
| B4 (21197) | 1,568 SF    | \$23.00/SF, NNN | 9/1/2021  |