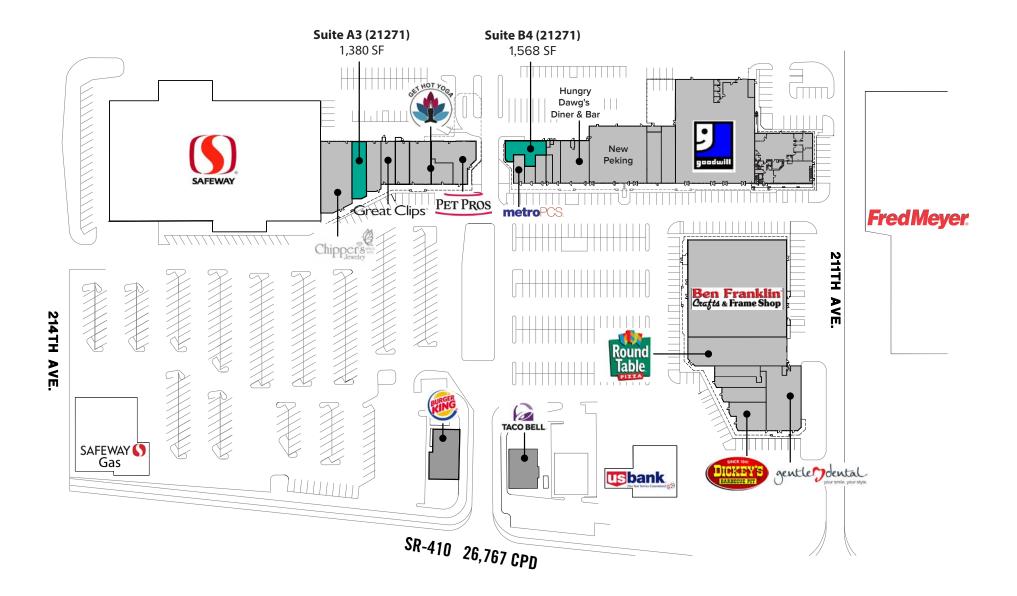

\$23.00 - 29.00/SF, NNN 1,380 SF - 1,568 SF Available

#### **LOCATION FEATURES:**

- Other Anchored Retailers include Goodwill, Ben Franklin, Taco Bell, US Bank, and Dickey's
- Neighboring Retailers: Costco, Walmart, Fred Meyer, and Target
- Close Proximity to the New and Growing Tehaleh Residential Development
- Abundant Parking



### **BUILDING A FLOOR PLAN**

| Suite      | Square Feet | Rate            | Available        |
|------------|-------------|-----------------|------------------|
| A3 (21271) | 1,380 SF    | \$29.00/SF, NNN | 30 days's notice |





## **BUILDING B FLOOR PLAN**

| Suite      | Square Feet | Rate            | Available |
|------------|-------------|-----------------|-----------|
| B4 (21197) | 1,568 SF    | \$23.00/SF, NNN | 9/1/2021  |





#### SITE PLAN





#### **LOCATION MAP**