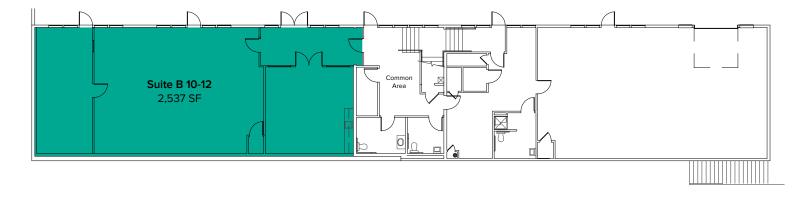

| Suite | Square Feet             | Rate          | Notes                                                                                                                 |
|-------|-------------------------|---------------|-----------------------------------------------------------------------------------------------------------------------|
| В 4-6 | 2,853 SF                | \$4,398/Month | Second floor suite includes 2 POs, reception area, open work space, break room, and 1 restroom. <b>Available Now.</b> |
|       | Suite B 4-6<br>2,853 SF |               |                                                                                                                       |