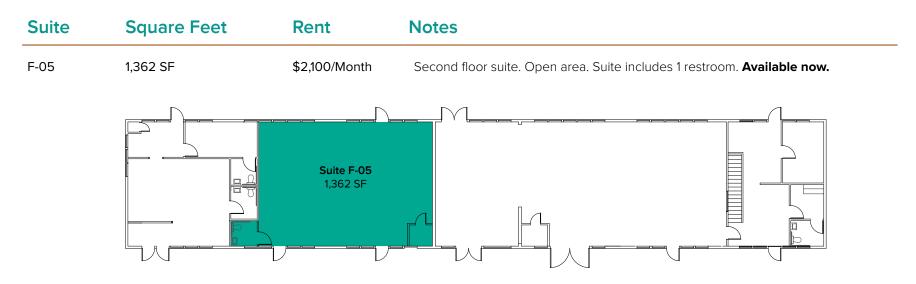

# **SUITE DETAILS**

| Suite   | Square Feet       | Rent          |
|---------|-------------------|---------------|
| A-9     | 772 SF            | \$1,287/Month |
| A-11    | 760 SF - 1,488 SF | \$1,267/Month |
| A-12    | 728 SF - 1,488 SF | \$728/Month   |
| B 4-6   | 2,853 SF          | \$4,398/Month |
| B 10-12 | 2,537 SF          | \$3,488/Month |
| C-7     | 767 SF            | \$1,278/Month |
| F-05    | 1,362 SF          | \$2,100/Month |

# **FLOOR PLAN**

| Suite | Square Feet                                 | Rent          | Notes                                                                                                                                                                                                                                                                                                                                                                                                                                                                                                                                                                                                                                                                                                                                                                                                                                                                                                                                                                                                                                                                                                                                                                                                                                                                                                                                                                                                                                                                                                                                                                                                                                                                                                                                                                                                                                                                                                                                                                                                                                                                                                                                   |
|-------|---------------------------------------------|---------------|-----------------------------------------------------------------------------------------------------------------------------------------------------------------------------------------------------------------------------------------------------------------------------------------------------------------------------------------------------------------------------------------------------------------------------------------------------------------------------------------------------------------------------------------------------------------------------------------------------------------------------------------------------------------------------------------------------------------------------------------------------------------------------------------------------------------------------------------------------------------------------------------------------------------------------------------------------------------------------------------------------------------------------------------------------------------------------------------------------------------------------------------------------------------------------------------------------------------------------------------------------------------------------------------------------------------------------------------------------------------------------------------------------------------------------------------------------------------------------------------------------------------------------------------------------------------------------------------------------------------------------------------------------------------------------------------------------------------------------------------------------------------------------------------------------------------------------------------------------------------------------------------------------------------------------------------------------------------------------------------------------------------------------------------------------------------------------------------------------------------------------------------|
| A-9   | 772 SF                                      | \$1,287/Month | Restaurant/cafe space with kitchen, open area, and 1 restroom. Available 11/1/20.                                                                                                                                                                                                                                                                                                                                                                                                                                                                                                                                                                                                                                                                                                                                                                                                                                                                                                                                                                                                                                                                                                                                                                                                                                                                                                                                                                                                                                                                                                                                                                                                                                                                                                                                                                                                                                                                                                                                                                                                                                                       |
| A-11  | 760 SF - 1,488 SF                           | \$1,267/Month | First floor suite with open work area, 1 restroom, and kitchenette. Contiguous with Suite A-12 for a total of 1,488 SF. <b>Available Now.</b>                                                                                                                                                                                                                                                                                                                                                                                                                                                                                                                                                                                                                                                                                                                                                                                                                                                                                                                                                                                                                                                                                                                                                                                                                                                                                                                                                                                                                                                                                                                                                                                                                                                                                                                                                                                                                                                                                                                                                                                           |
| A-12  | 728 SF - 1,488 SF                           | \$728/Month   | First floor unfurnished warehouse space. Contiguous with Suite A-11 for a total of 1,488 SF. <b>Available Now.</b>                                                                                                                                                                                                                                                                                                                                                                                                                                                                                                                                                                                                                                                                                                                                                                                                                                                                                                                                                                                                                                                                                                                                                                                                                                                                                                                                                                                                                                                                                                                                                                                                                                                                                                                                                                                                                                                                                                                                                                                                                      |
|       | Suite A-12<br>728 SF<br>Contiguous 1,488 SF |               | Suite A-9<br>772 SF<br>772 SF<br>CONTRACTOR OF CONTRACTOR OF CONTRA |