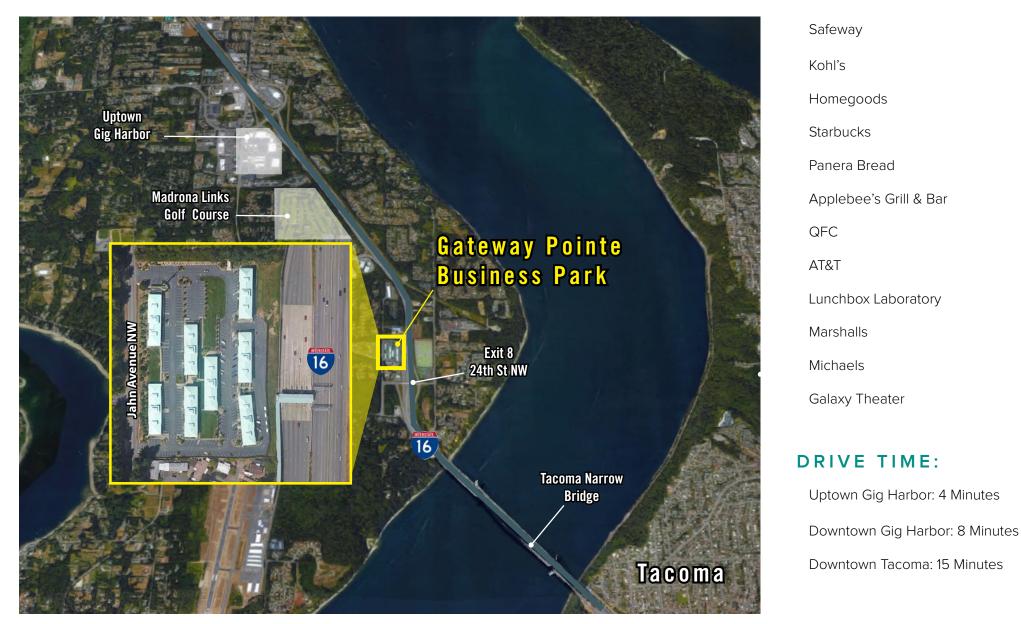

----------|
| В 4-6 | 2,853 SF                | \$4,398/Month | Second floor suite includes 2 POs, reception area, open work space, break room, and 1 restroom. <b>Available Now.</b> |
|       | Suite B 4-6<br>2,853 SF |               |                                                                                                                       |



### FLOOR PLAN





| Suite | Square Feet | Rent          | Notes                                                                               |
|-------|-------------|---------------|-------------------------------------------------------------------------------------|
| C-7   | 767 SF      | \$1,278/Month | First floor, end cap suite. 2 POs, 1 restroom, and open office area. Available now. |





### FLOOR PLAN





### LOCATION MAP



#### **NEARBY AMENITIES:**

425.454.3030 rosenharbottle.com