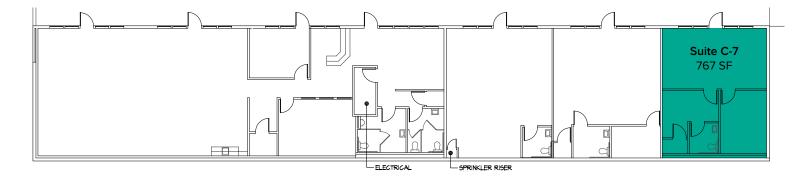

### FLOOR PLAN

| Suite | Square Feet | Rent          | Notes                                                                               |
|-------|-------------|---------------|-------------------------------------------------------------------------------------|
| C-7   | 767 SF      | \$1,278/Month | First floor, end cap suite. 2 POs, 1 restroom, and open office area. Available now. |