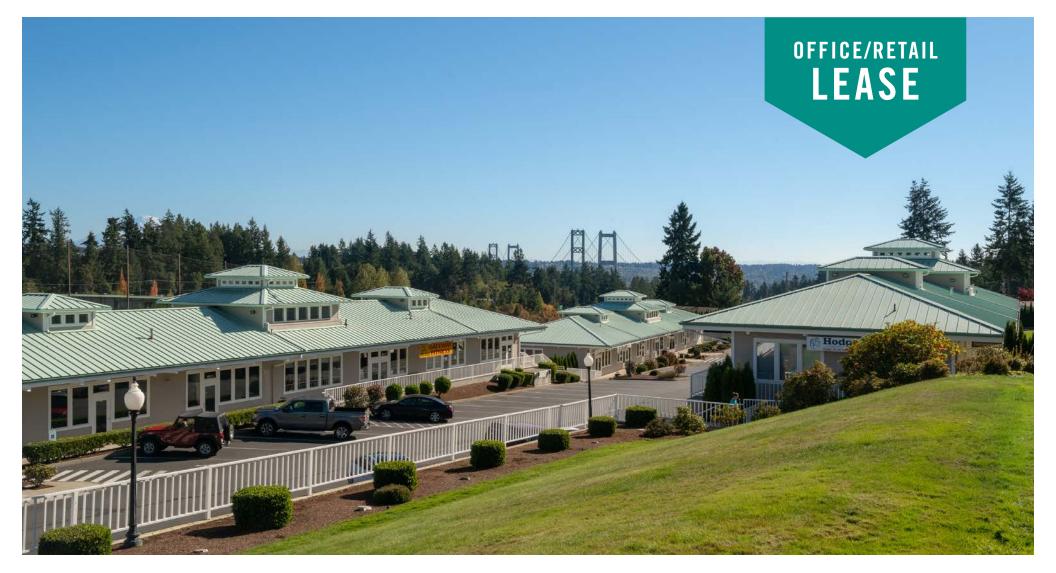

# GATEWAY POINTE BUSINESS PARK

### 2601 - 2715 Jahn Ave NW | Gig Harbor, WA

### **LOW PRICES IN GIG HARBOR** 728 SF - 2,853 SF Available

#### FEATURES:

- On-Site Amenities: Exercise Facility and Daycare
- High Visibility to 70,000+ Cars/Day on Highway 16
- View of Narrows Bridge & Olympic Mountains
- 4 Stalls / 1,000 SF Parking Ratio
- Vaulted Ceilings with Skylights
- Heating and Air Conditioning Throughout