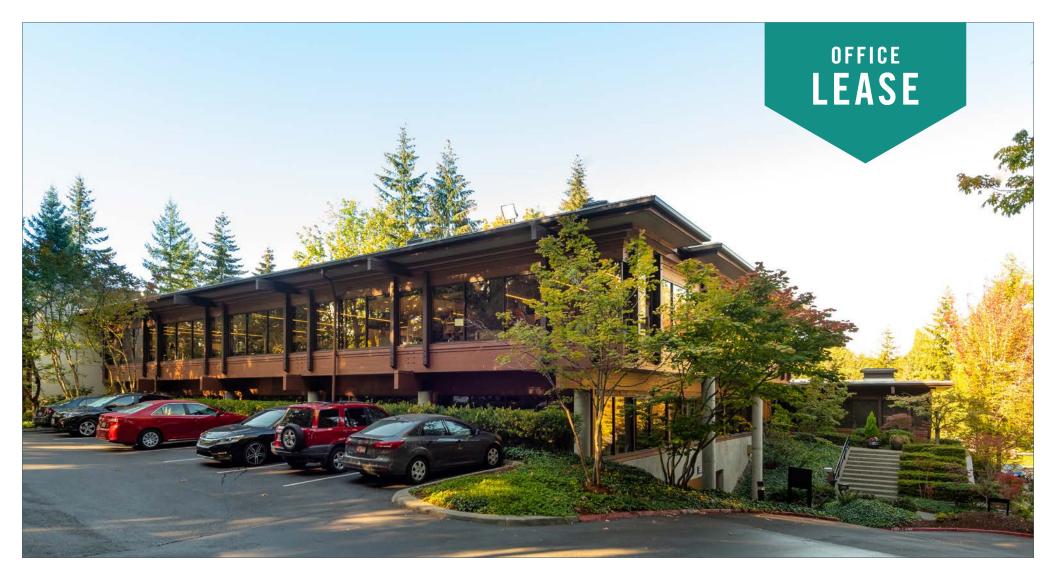

## PARK HEIGHTS BUILDING

1800 112th Avenue NE | Bellevue, WA

# OFFICE SPACES NEAR DOWNTOWN BELLEVUE

\$36.00/SF, Full Service 1,912 SF - 2,249 SF Available

#### **PROPERTY FEATURES:**

- Close-In Bellevue Location
- Free Surface Parking
- Minutes from Downtown Bellevue, Bellevue Square,
   Overlake Medical Center, and Spring District
- Located next to I-405 and SR-520