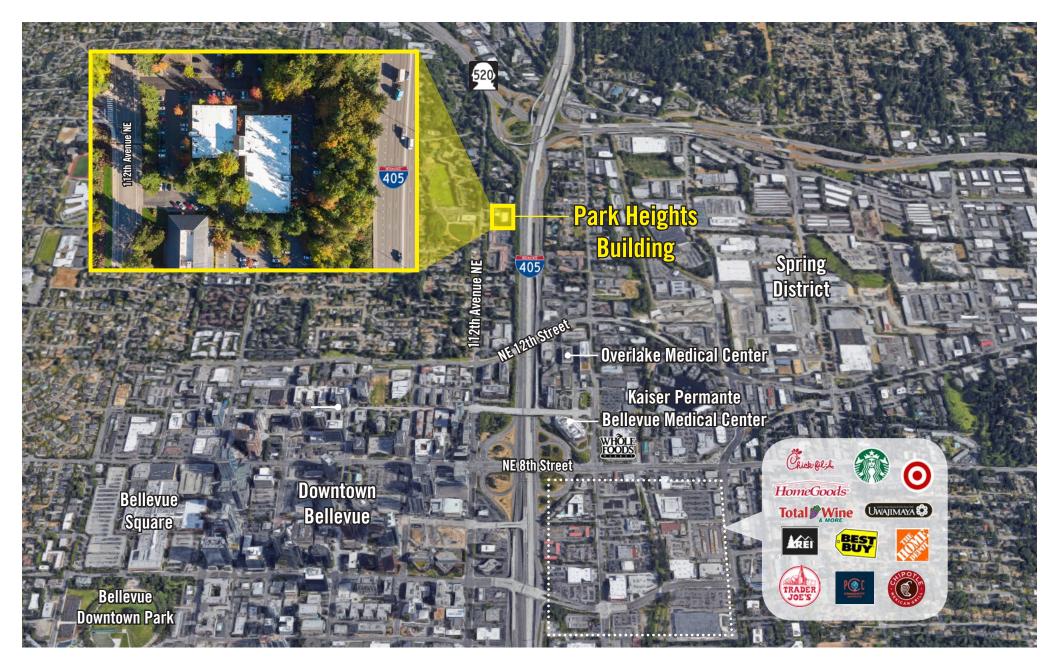

## **LOCATION MAP**

#### **PROPERTY FEATURES:**

- Close-In Bellevue Location
- Free Surface Parking
- Minutes from Downtown Bellevue, Bellevue Square,
   Overlake Medical Center, and Spring District
- Located next to I-405 and SR-520