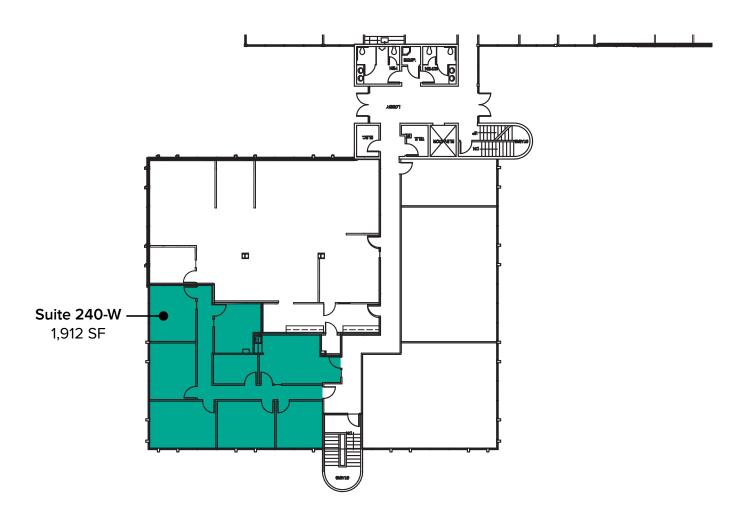

## SECOND LEVEL FLOOR PLAN

| Suite | Square Feet | Rate                     | Notes                                                                                            |
|-------|-------------|--------------------------|--------------------------------------------------------------------------------------------------|
| 240-W | 1,912 SF    | \$36.00/SF, Full Service | Second floor office with 6 private offices, break room, and reception area.  Available 8/1/2021. |