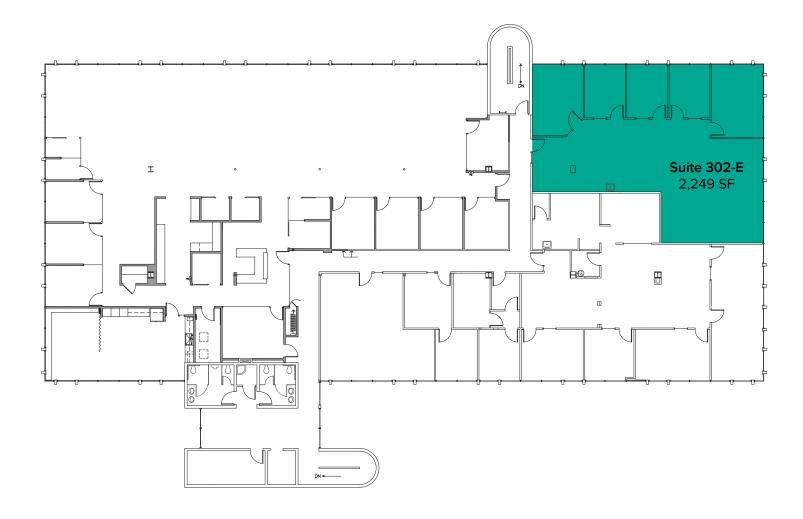

## THIRD LEVEL FLOOR PLAN

| Suite Square Feet Rate Note | Suite | Notes | Rate | Square Feet | Suite |
|-----------------------------|-------|-------|------|-------------|-------|
|-----------------------------|-------|-------|------|-------------|-------|

302-E 2,249 SF

\$36.00/SF, Full Service

Third floor office suite with 5 private offices and open office area. **Available with 30 Days' Notice.** 