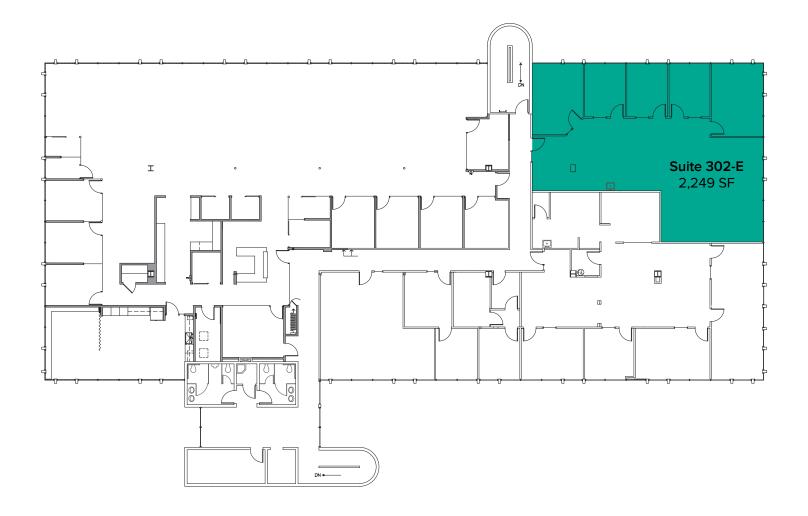

## THIRD LEVEL FLOOR PLAN

| Suite | Square Feet | Rate | Notes |
|-------|-------------|------|-------|
|-------|-------------|------|-------|

302-E 2,249 SF

\$36.00/SF, Full Service

Third floor office suite with 5 private offices and open office area. Available 9/1/2021.