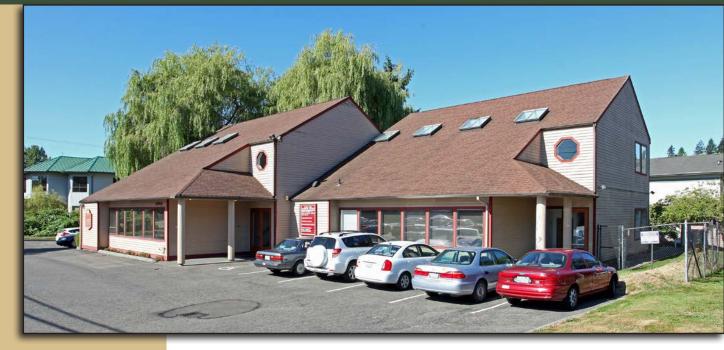

# **SCRIBER BUSINESS CENTER**

19910 50th Avenue W, Lynnwood, WA 98036

For more information, contact:

### OFFICE FOR LEASE 650 SF & 1,900 SF Available \$16.00/SF, Full Service

### **FEATURES:**

- Quiet, Neighborhood Setting
- Abundant Natural Light
- Located Near Lynnwood Transit Center
  - 500' from Transit Lines 115, 116 & 120
- Quick Access to I-5, I-405 & Hwy 99
- Free Parking