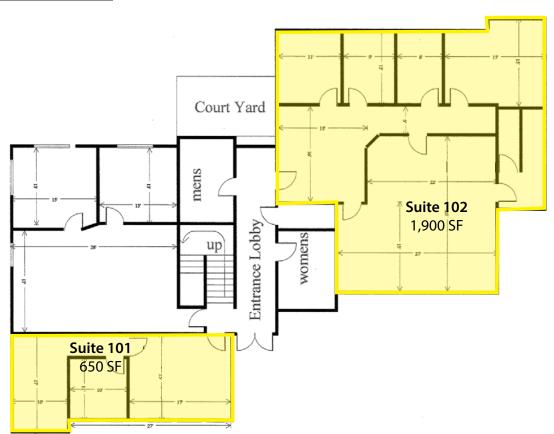

# **SCRIBER BUSINESS CENTER**

19910 50th Avenue W, Lynnwood, WA 98036

### **First Floor**

| Suite | Square Feet |
|-------|-------------|
| 101   | 650 SF      |
| 102   | 1,900 SF    |

For more information, contact: