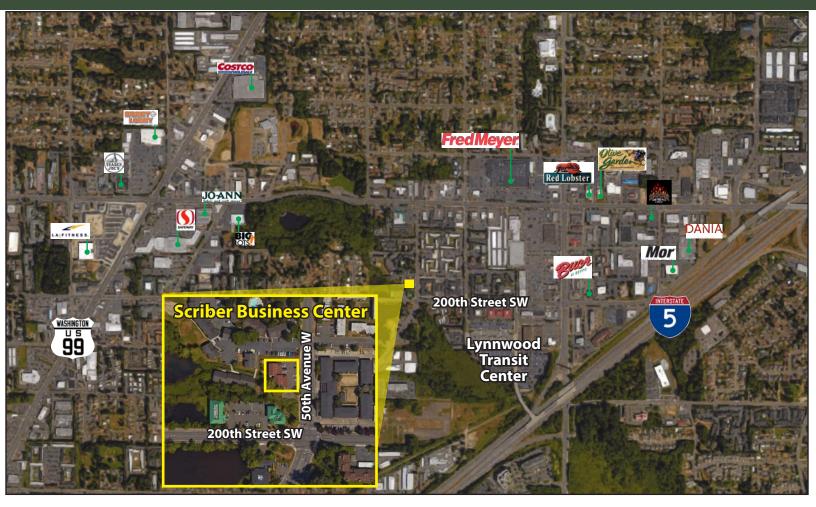

# **SCRIBER BUSINESS CENTER**

19910 50th Avenue W, Lynnwood, WA 98036

For more information, contact:

### **FEATURES:**

- Quiet, Neighborhood Setting
- Abundant Natural Light
- Located Near Lynnwood Transit Center
  - 500' from Transit Lines 115, 116 & 120
- Quick Access to I-5, I-405 & Hwy 99
- Free Parking