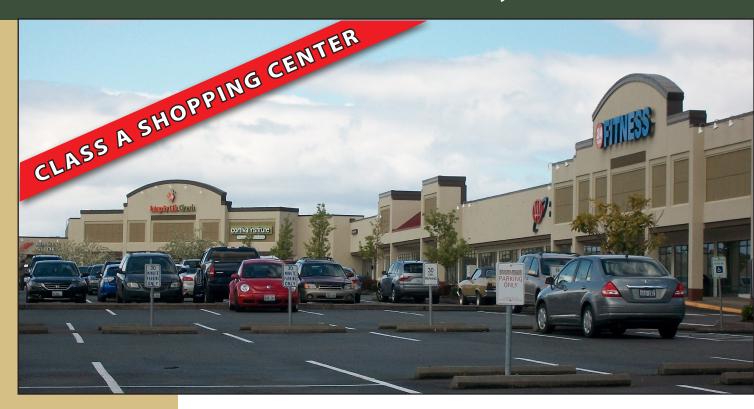

# HILLSIDE PLAZA SHOPPING CENTER

2000 - 2222 S 314th Street, Federal Way, WA 98003

#### **FEATURES:**

- Available Space Can Accommodate Most Size Requirements
- Blocks Away from The Commons, I-5, Hwy 99 & Transit Center
- Directly Adjacent to Performing Arts & Events Center
  - Opening Summer 2017
- Great Tenant Mix: Gene Juarez, CSL Plasma, Cortiva Institute, AAA, Nail Salon & Beauty Salon
- Densely Populated Surrounding Neighborhoods