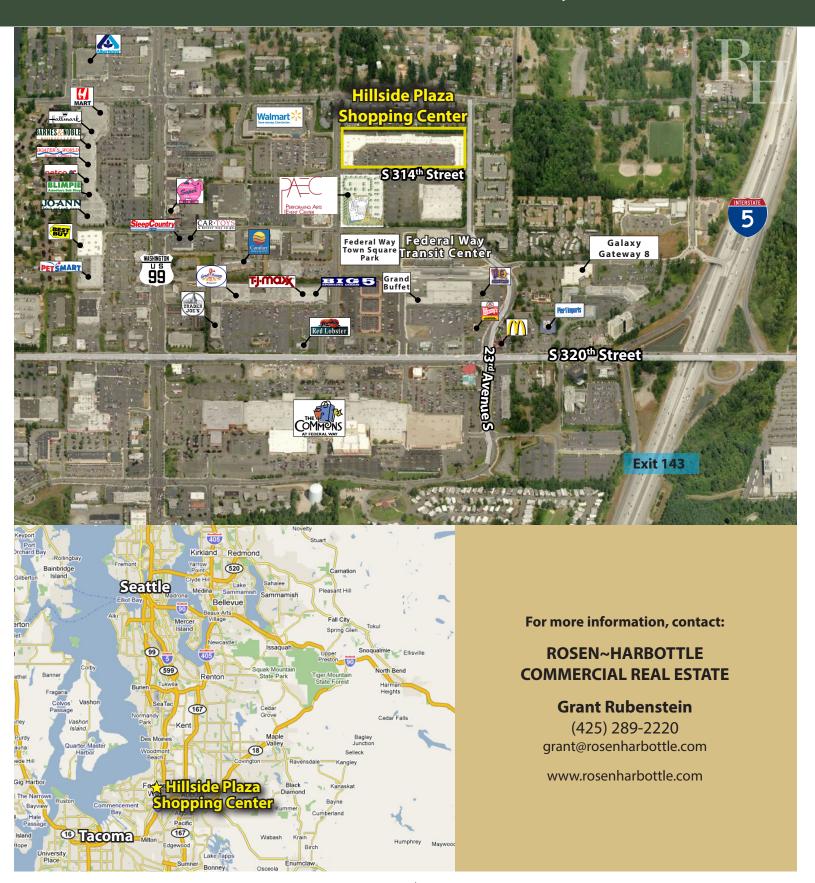

# HILLSIDE PLAZA SHOPPING CENTER

2000 - 2222 S 314th Street, Federal Way, WA 98003

#### **FEATURES:**

- Available Space Can Accommodate Most Size Requirements
- Blocks Away from The Commons, I-5, Hwy 99 & Transit Center
- Directly Adjacent to Performing Arts & Events Center
  - Opening Summer 2017
- Great Tenant Mix: Gene Juarez, CSL Plasma, Cortiva Institute, AAA, Nail Salon & Beauty Salon
- Densely Populated Surrounding Neighborhoods