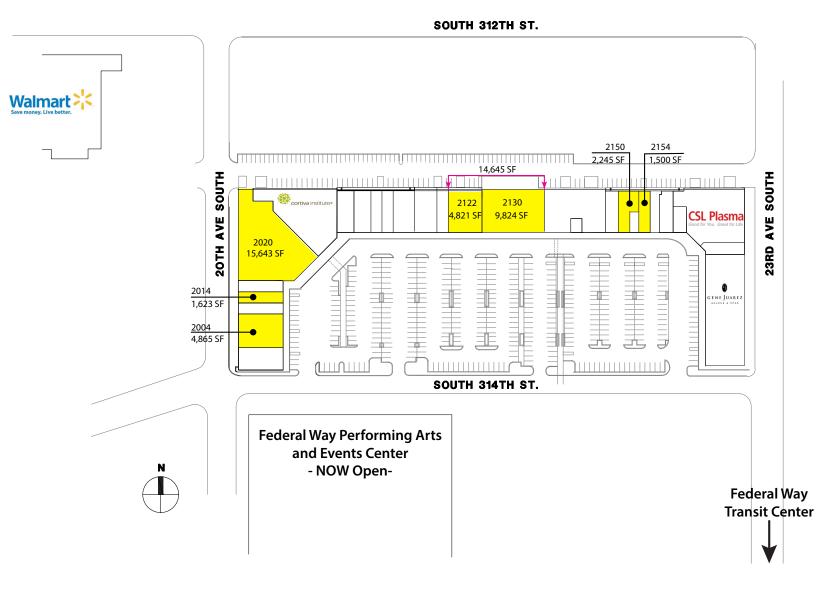

# **FLEXIBLE SPACE CONFIGURATIONS!**

1,500 SF - 15,643 SF Available \$18.50/SF, NNN

#### **FEATURES:**

- Available Space Can Accommodate Most Size Requirements
- Blocks Away from The Commons, I-5, Hwy 99 & Transit Center
- Directly Adjacent to Performing Arts & Events Center
  - Opening Summer 2017
- Great Tenant Mix: Gene Juarez, CSL Plasma, Cortiva Institute, AAA, Nail Salon & Beauty Salon
- Densely Populated Surrounding Neighborhoods