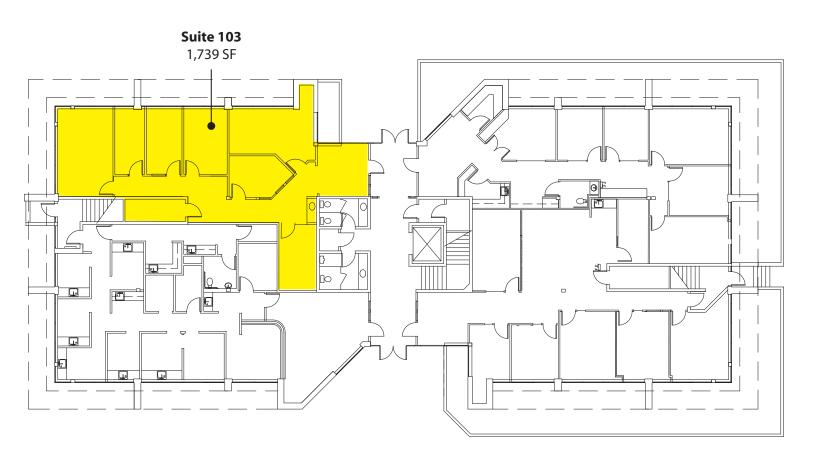

### **First Floor**

#### **SUITE DETAILS - 103**

- 3 Private Offices on Window Line
- 2 Exam Rooms
- Lobby: Reception & Waiting Area
- Kitchenette
- Water Feature Views

2310 130th Avenue NE, Bellevue, WA 98005