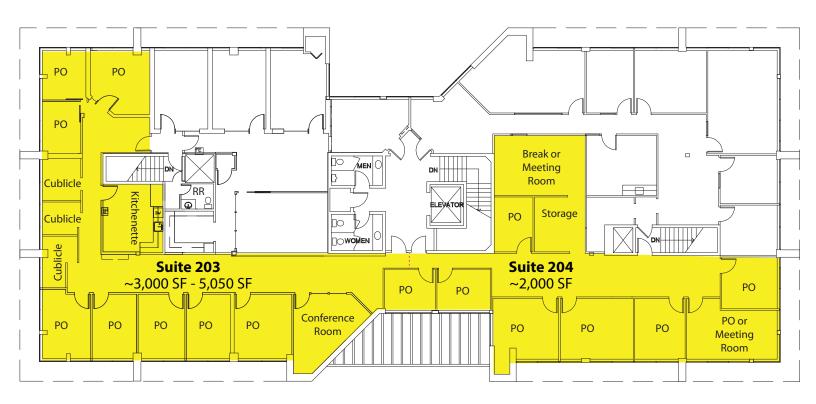

### **Second Floor**

#### **SUITE DETAILS - 203/204**

- Divisible to ~2,000 SF
- 15 Private Offices (Most on Window Line)
- Up to 3 Conference Rooms
- Kitchenette

Rosen~Harbottle Commercial Real Estate | P.O. Box 5003 Bellevue, WA 98009-5003 phone: (425) 454-3030 fax: (425) 454-6705 | www.rosenharbottle.com