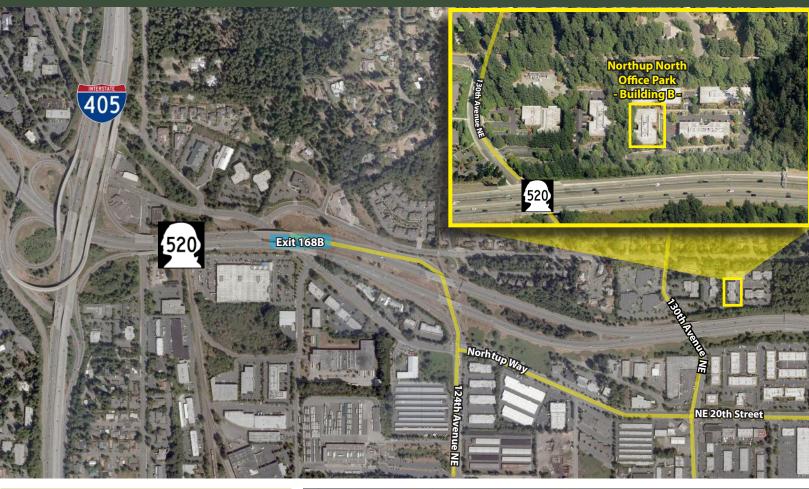

#### **BUILDING FEATURES:**

- Off-Lobby, Corner Suites
- Water Feature Views (Suite 103)
- Brick & Glass Construction
- Convenient Access to SR 520 & I-405
- Park-Like Setting

Rosen-Harbottle Commercial Real Estate | P.O. Box 5003 Bellevue, WA 98009-5003 phone: (425) 454-3030 fax: (425) 454-6705 | www.rosenharbottle.com