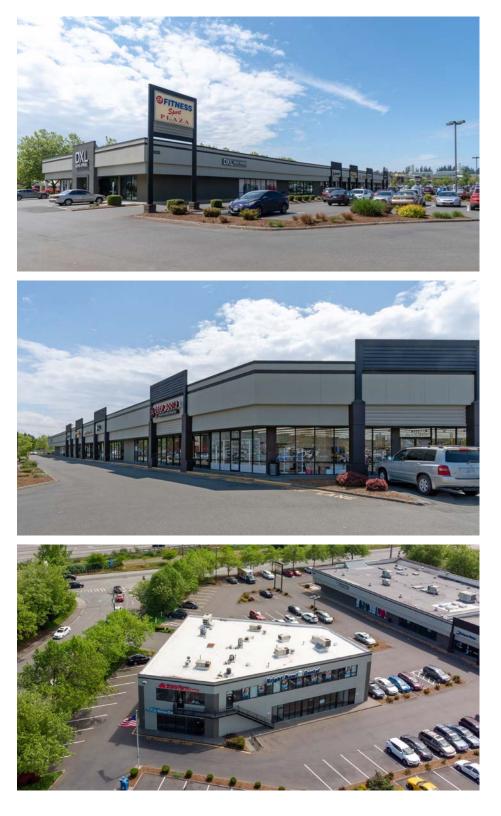

## HIGH-EXPOSURE RETAIL

# **ALDERWOOD EAST SHOPPING CENTER**

18910 - 18930 28th Avenue W | Lynnwood, WA

Jack Rosen (425) 289-2221 jack@rosenharbottle.com **Grant Rubenstein** (425) 289-2220 grant@rosenharbottle.com

**Connor Feuerberg** (425) 279-7943 connor@rosenharbottle.com

## ACROSS FROM ALDERWOOD MALL

1,075 SF\* - 3,646 SF Available \$28.00 / SF, NNN

### **FEATURES:**

- Frontage on Alderwood Mall Blvd Near I-5
- Heavy Foot Traffic Location
- Now Open: Daiso Japan & DXL
- 198,000 Cars per Day on I-5
  20,000+ Cars per Day on 28th Avenue
- Tenants Include 24 Hour Fitness, Deep Roots Tattoo, Daiso, Chop It Up Barbershop, & DXL
- \* 1,075 SF Office/Retail Available \$33.00/SF, Gross