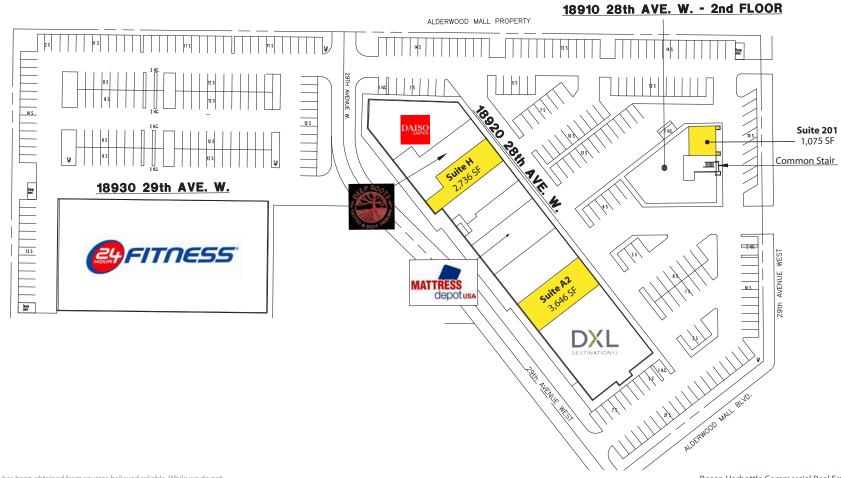

#### **AVAILABLE SPACE**

| Suite                                                                     | Square Feet | Rate              |
|---------------------------------------------------------------------------|-------------|-------------------|
| A-2                                                                       | 3,646 SF    | \$28.00/SF, NNN   |
| Notes: Shell-condition open retail with 1 RR, 200 amps & new HVAC         |             |                   |
| Н                                                                         | 2,736 SF    | \$28.00/SF, NNN   |
| Notes: Shell-condition open retail. Double-door entry and rear door. 1 RR |             |                   |
| 201                                                                       | 1,075 SF    | \$33.00/SF, Gross |
| Notes: Retail/Office space                                                |             |                   |