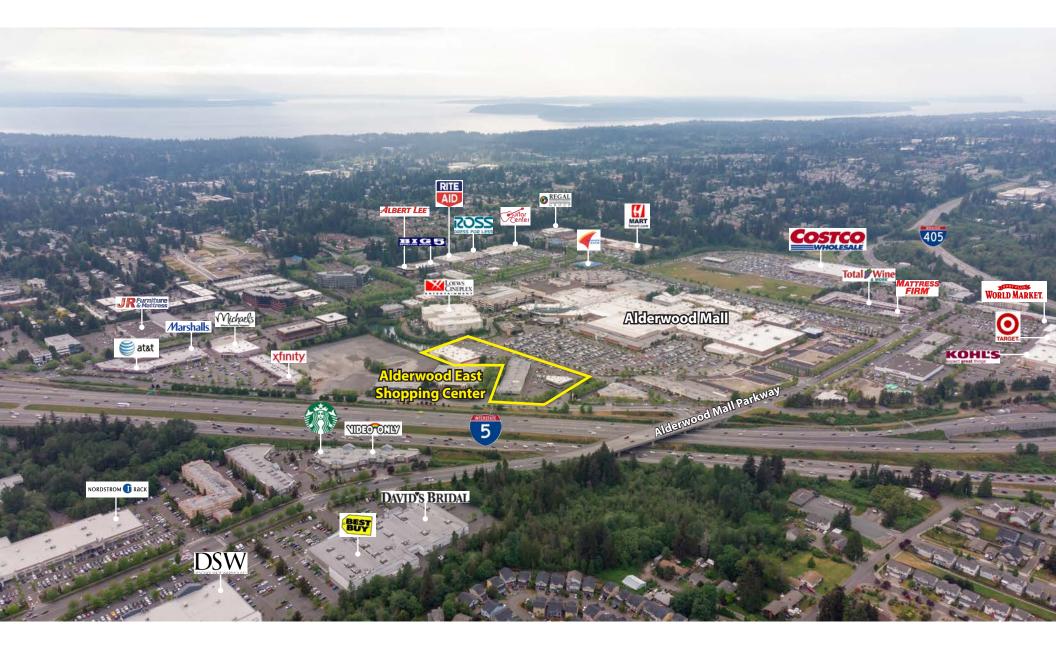

## ACROSS FROM ALDERWOOD MALL

1,075 SF\* - 3,646 SF Available \$28.00 / SF, NNN

### **FEATURES:**

- Frontage on Alderwood Mall Blvd Near I-5
- Heavy Foot Traffic Location
- Now Open: Daiso Japan & DXL
- 198,000 Cars per Day on I-5
  20,000+ Cars per Day on 28th Avenue
- Tenants Include 24 Hour Fitness, Deep Roots Tattoo, Daiso, Chop It Up Barbershop, & DXL
- \* 1,075 SF Office/Retail Available \$33.00/SF, Gross