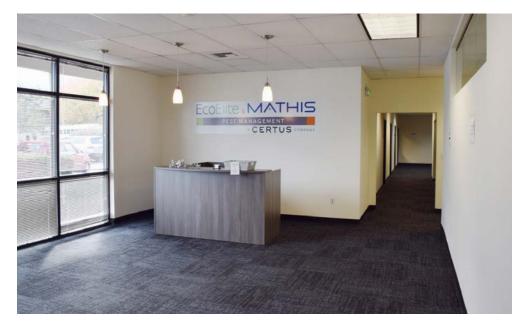

lear Height, 2 GL Roll-Up Doors, and 3 Phase Power. <b>Available 2/1/2021.</b>                                                                                 |
| D-132      | 8,010 SF (7,182 SF ofc)  | \$9,704/Month, NNN  | Large Office/Warehouse space with high-end finishes, 18 POs, 2 conference rooms, 2 restrooms, break room with kitchenette, reception area, and open warehouse area. HVAC throughout. <b>Available now for Sublease.</b> |
| Contiguous | 13,827 SF (7,352 SF ofc) | \$16,012/Month, NNN |                                                                                                                                                                                                                         |



Contiguous: 13,827 SF (7,352 SF ofc)



## SUITE D-132 INTERIOR PHOTOS











## **LOCATION MAP**