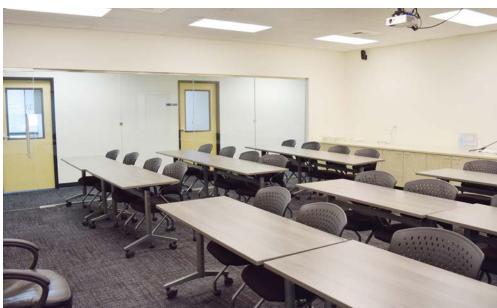

eight, 2 GL Roll-Up Doors, and 3 Phase Power. <b>Available 2/1/2021.</b>                                                                                 |
| D-132      | 8,010 SF (7,182 SF ofc)  | \$9,704/Month, NNN  | Large Office/Warehouse space with high-end finishes, 18 POs, 2 conference rooms, 2 restrooms, break room with kitchenette, reception area, and open warehouse area. HVAC throughout. <b>Available now for Sublease.</b> |
| Contiguous | 13,827 SF (7,352 SF ofc) | \$16,012/Month, NNN |                                                                                                                                                                                                                         |



Contiguous: 13,827 SF (7,352 SF ofc)



## SUITE D-132 INTERIOR PHOTOS











## **LOCATION MAP**