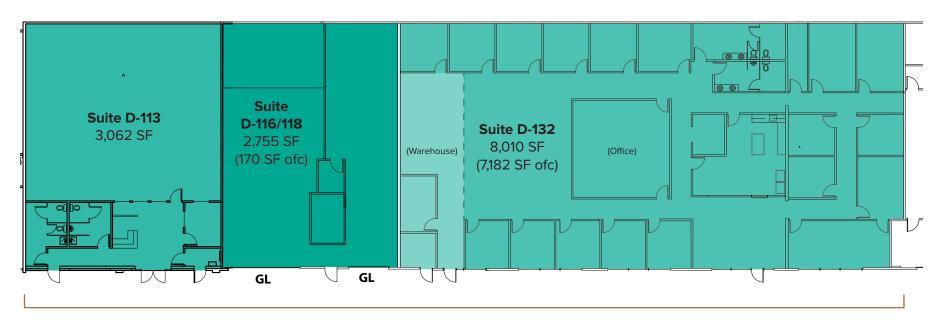

### SITE PLAN

| Suite      | Square Feet              | Rent                | Notes                                                                                                                                                                                                                   |
|------------|--------------------------|---------------------|-------------------------------------------------------------------------------------------------------------------------------------------------------------------------------------------------------------------------|
| D-113      | 3,062 SF                 | \$3,828/Month, NNN  | Small Warehouse space with 1 PO, 2 restrooms, and reception. <b>Available 3/1/2021.</b>                                                                                                                                 |
| D-116/118  | 2,755 SF (170 SF ofc)    | \$2,480/Month, NNN  | Small Office/Warehouse space with 1 PO, 1 Restroom, 16' Clear Height, 2 GL Roll-Up Doors, and 3 Phase Power. <b>Available 2/1/2021.</b>                                                                                 |
| D-132      | 8,010 SF (7,182 SF ofc)  | \$9,704/Month, NNN  | Large Office/Warehouse space with high-end finishes, 18 POs, 2 conference rooms, 2 restrooms, break room with kitchenette, reception area, and open warehouse area. HVAC throughout. <b>Available now for Sublease.</b> |
| Contiguous | 13,827 SF (7,352 SF ofc) | \$16,012/Month, NNN |                                                                                                                                                                                                                         |

Contiguous: 13,827 SF (7,352 SF ofc)