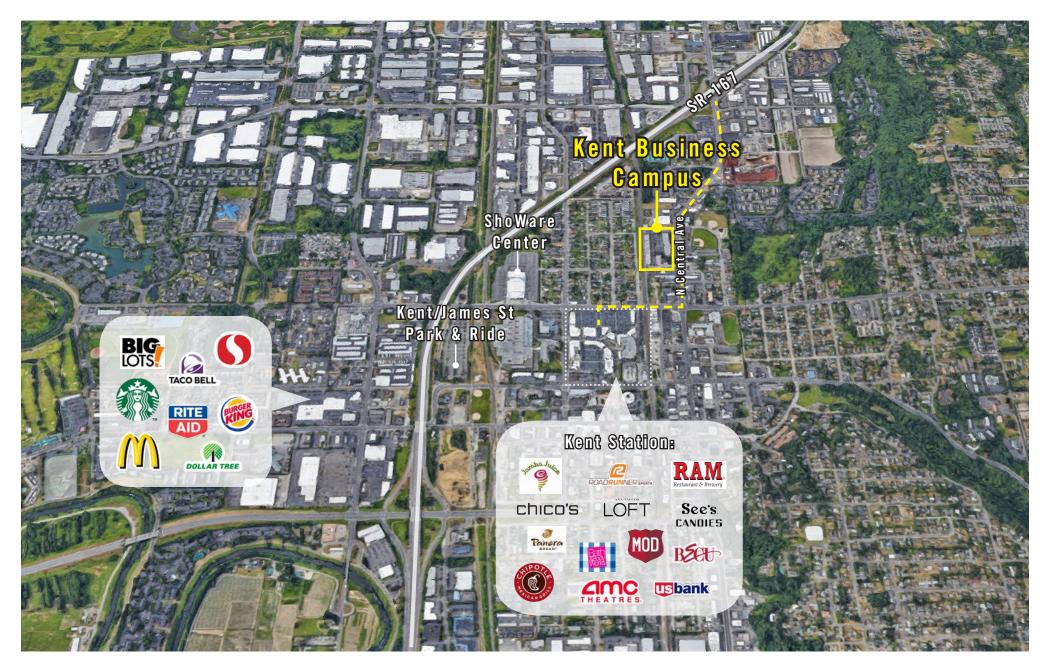

, and 3 Phase Power. <b>Available 2/1/2021.</b>                                                                                 |
| D-132      | 8,010 SF (7,182 SF ofc)  | \$9,704/Month, NNN  | Large Office/Warehouse space with high-end finishes, 18 POs, 2 conference rooms, 2 restrooms, break room with kitchenette, reception area, and open warehouse area. HVAC throughout. <b>Available now for Sublease.</b> |
| Contiguous | 13,827 SF (7,352 SF ofc) | \$16,012/Month, NNN |                                                                                                                                                                                                                         |



Contiguous: 13,827 SF (7,352 SF ofc)



## SUITE D-132 INTERIOR PHOTOS











## **LOCATION MAP**