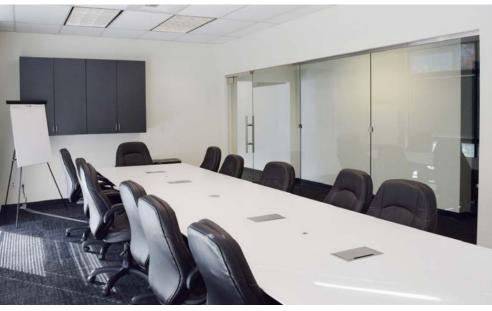

ar Height, 2 GL Roll-Up Doors, and 3 Phase Power. <b>Available 2/1/2021.</b>                                                                                 |
| D-132      | 8,010 SF (7,182 SF ofc)  | \$9,704/Month, NNN  | Large Office/Warehouse space with high-end finishes, 18 POs, 2 conference rooms, 2 restrooms, break room with kitchenette, reception area, and open warehouse area. HVAC throughout. <b>Available now for Sublease.</b> |
| Contiguous | 13,827 SF (7,352 SF ofc) | \$16,012/Month, NNN |                                                                                                                                                                                                                         |



Contiguous: 13,827 SF (7,352 SF ofc)



## SUITE D-132 INTERIOR PHOTOS











## **LOCATION MAP**