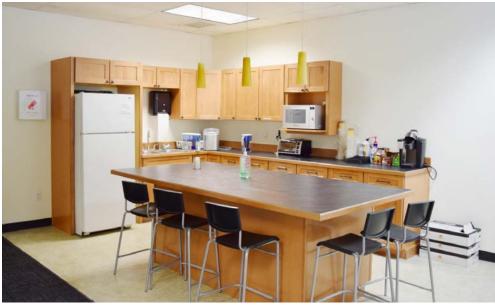

Height, 2 GL Roll-Up Doors, and 3 Phase Power. <b>Available 2/1/2021.</b>                                                                                 |
| D-132      | 8,010 SF (7,182 SF ofc)  | \$9,704/Month, NNN  | Large Office/Warehouse space with high-end finishes, 18 POs, 2 conference rooms, 2 restrooms, break room with kitchenette, reception area, and open warehouse area. HVAC throughout. <b>Available now for Sublease.</b> |
| Contiguous | 13,827 SF (7,352 SF ofc) | \$16,012/Month, NNN |                                                                                                                                                                                                                         |



Contiguous: 13,827 SF (7,352 SF ofc)



## SUITE D-132 INTERIOR PHOTOS











## **LOCATION MAP**