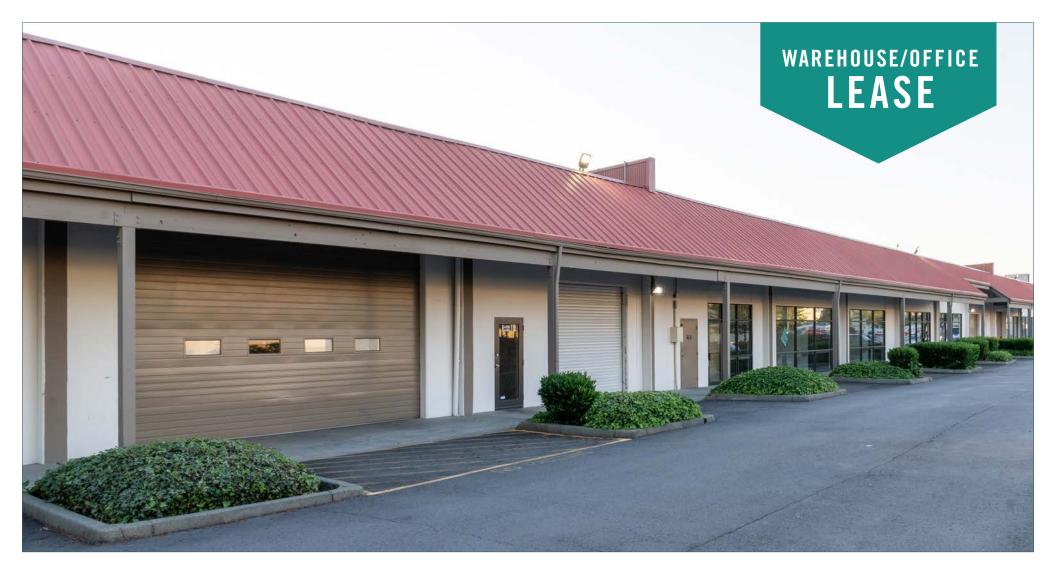

## KENT BUSINESS CAMPUS, BUILDING D

835 N Central Avenue | Kent, WA

# UP TO 13,872 SF OFFICE/WAREHOUSE AVAILABLE

2,755 SF - 13,827 SF

#### PROPERTY DETAILS:

- Ample Parking
- Grade Level Roll-up Doors
- 16' 18' Ceiling Height
- Quick Access to SR 167 and Kent Station