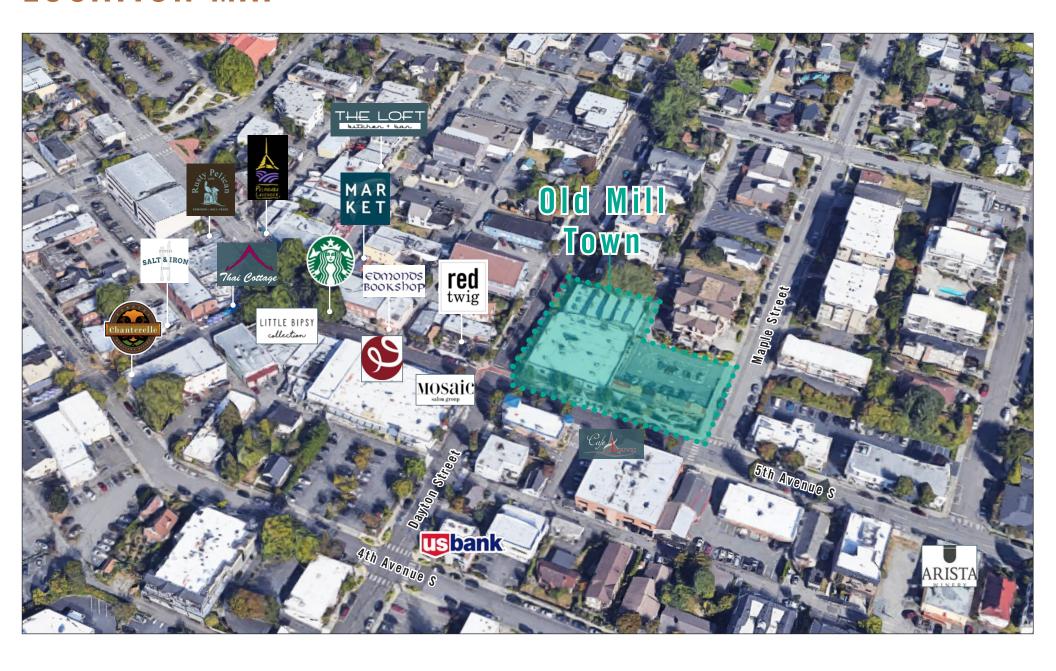

# **LOCATION MAP**

# LOCATED IN HISTORIC DOWNTOWN EDMONDS

#### LOCATION DETAILS:

- Shared Space with Hazel Miller Plaza
- Exterior Building Signage Available
- Located in Historic Downtown Edmonds
- Minutes from Edmonds/Kingston Ferry
- Many Amenities within Walking Distance