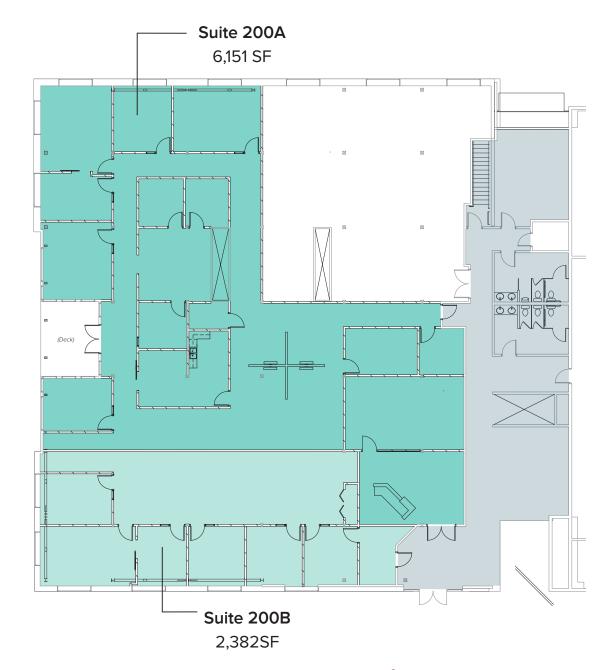

### SECOND LEVEL SAMPLE FLOOR PLAN

### SUITE 200A FEATURES:

- Office/Retail Space
- 6,151 SF Available
- \$24.50/SF, NNN
- Large Perimeter of Private Offices
- Private Deck Area
- Abundant Natural Light
- Reserved Parking

#### SUITE 200B FEATURES:

- Office/Retail Space
- 2,382 SF Available
- \$26.00/SF, NNN
- Abundant Natural Light
- Exterior Building Signage Available
- Reserved Parking