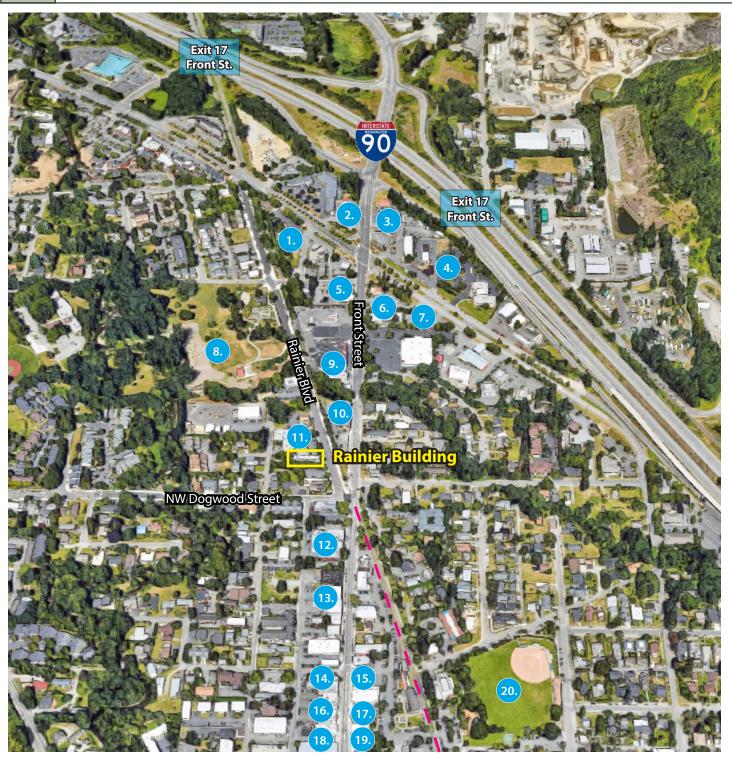

#### LOCATION MAP

D

The Rainier Trail

- 1. Benjamin Moore
- 2. BigO Tires
- 3. CarToys
- 4. Virginia Mason Medical Center
- 5. Bank of America
- 6. Coconut Thai
- 7. Bright Horizons
- 8. Confluence Park
- 9. Darigold
- 10. Forest Fairy Bakery
- 11. State Farm
- 12. Village Theater
- 13. Levitate Gastropub
- 14. Montalcino
- 15. Subway Domino's
- 16. Las Margaritas
- 17. Stan's Bar-B-Q
- 18. Issaquah Library
- 19. Jak's Grill
- 20. Depot Park Veteran's Memorial Field