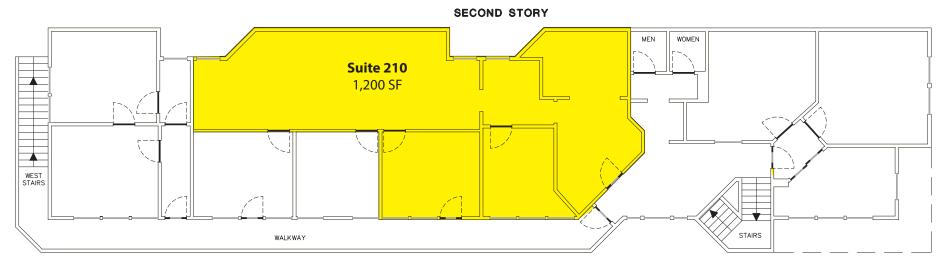

# RARE DOWNTOWN ISSAQUAH OFFICE SPACE FOR LEASE

**1,200 SF Available Now** \$30.00/SF, Gross

### RH Available Space

FIRST STORY