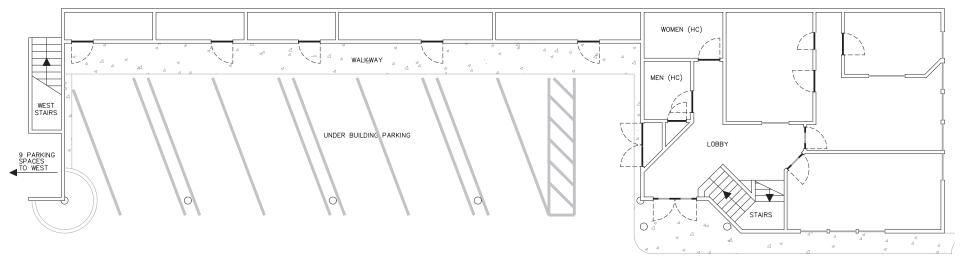

# **RAINIER BUILDING**



**Connor Feuerberg** (425) 279-7943 connor@rosenharbottle.com **Brian Stewart** (425) 289-2222 brians@rosenharbottle.com



Rosen~Harbottle Commercial Real Estate | P.O. Box 5003 Bellevue, WA 98009-5003 | phone: (425) 454-3030 fax: (425) 454-6705 | www.rosenharbottle.com



# RARE DOWNTOWN ISSAQUAH OFFICE SPACE FOR LEASE

**1,200 SF Available Now** \$30.00/SF, Gross

### **Property Features:**

- Historic Downtown Location
- Second Floor Office Space
- Reception, 2 POs, Kitchenette & Open Work Area
- Quick Access to I-90 from Front Street
- Nearby Amenities within Walking Distance
  - Many Restaurants, Confluence Park, Depot Park & Rainier Trail

### RH Available Space







FIRST STORY



#### LOCATION MAP

D



The Rainier Trail

- 1. Benjamin Moore
- 2. BigO Tires
- 3. CarToys
- 4. Virginia Mason Medical Center
- 5. Bank of America
- 6. Coconut Thai
- 7. Bright Horizons
- 8. Confluence Park
- 9. Darigold
- 10. Forest Fairy Bakery
- 11. State Farm
- 12. Village Theater
- 13. Levitate Gastropub
- 14. Montalcino
- 15. Subway Domino's
- 16. Las Margaritas
- 17. Stan's Bar-B-Q
- 18. Issaquah Library
- 19. Jak's Grill
- 20. Depot Park Veteran's Memorial Field