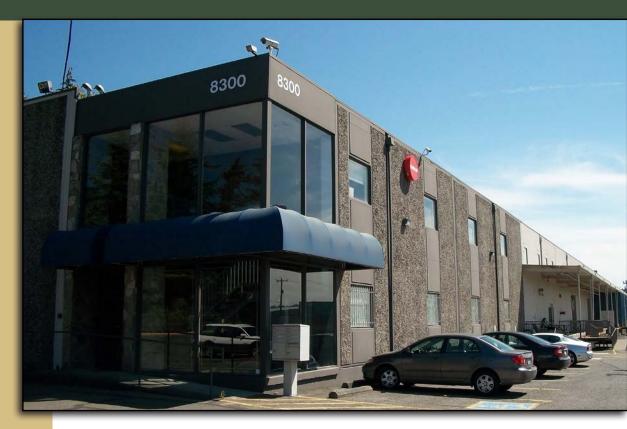

# MILITARY ROAD S BUILDING

8300 MILITARY ROAD S, SEATTLE, WA 98108

For more information, contact:

### WAREHOUSE SPACE AVAILABLE 4,225 SF | \$0.68 / SF, NNN