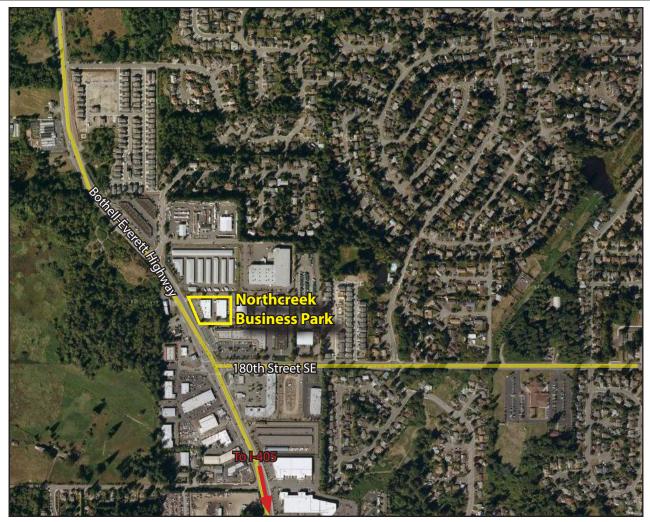

## **NORTHCREEK BUSINESS PARK**

17901 Bothell-Everett Highway, Bothell, WA 98012

## **NORTHCREEK BUSINESS PARK**

17901 Bothell-Everett Highway, Bothell, WA 98012

For more information, contact: