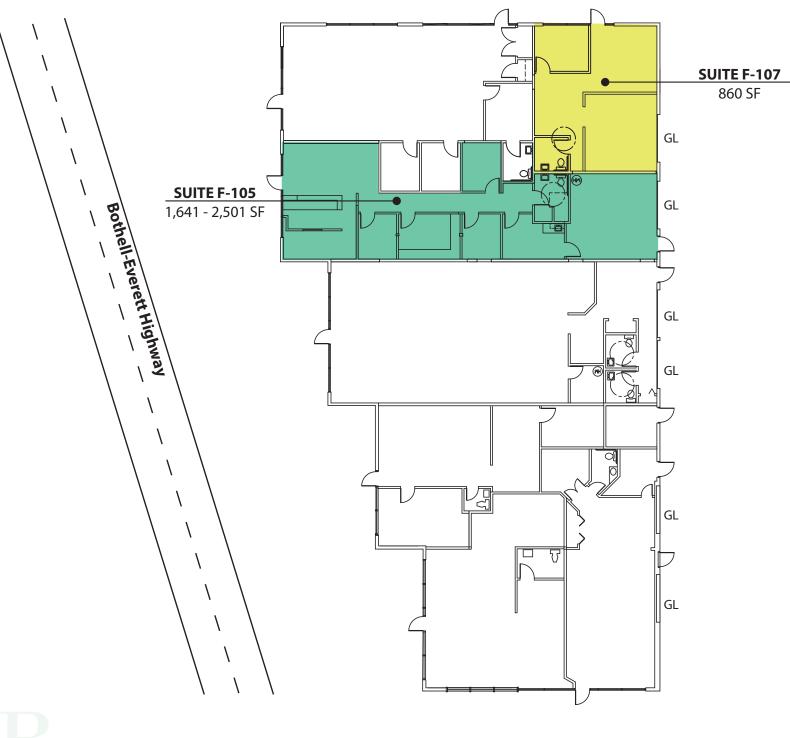

# **NORTHCREEK BUSINESS PARK**

17901 Bothell-Everett Highway, Bothell, WA 98012

| <b>Available Space</b> | Ava | ilab | le S | pa | ce |
|------------------------|-----|------|------|----|----|
|------------------------|-----|------|------|----|----|

| Suite | Square Footage   | Rent                    | Available |
|-------|------------------|-------------------------|-----------|
| F-105 | 1,614 - 2,501 SF | \$21.00/SF, NNN         | 1/1/2018  |
| F-107 | 860 SF           | \$1,850.00/Month, Gross | Now       |