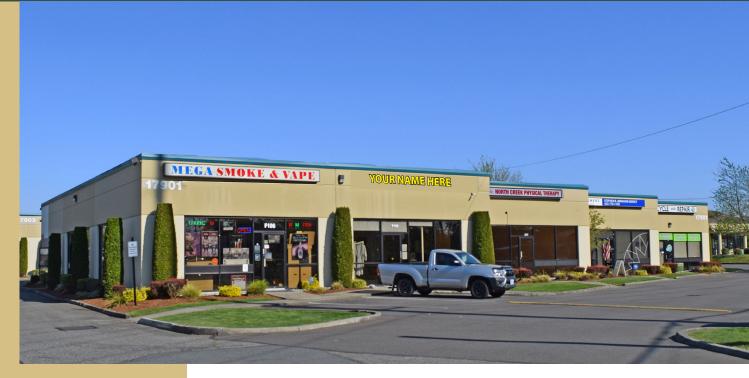

## **NORTHCREEK BUSINESS PARK**

17901 Bothell-Everett Highway, Bothell, WA 98012

### **HIGH-VISIBILITY RETAIL/FLEX SPACE**

For more information, contact:

### 860 - 2,501 SF Available

#### **FEATURES:**

- Bothell-Everett Highway Frontage
- Monument & Pylon Signage Available
- 31,000 Cars per Day on Bothell-Everett Hwy
- Ample Glass
- Grade-Level Loading
- Quality Concrete-Tilt

Rosen~Harbottle Commercial Real Estate | P.O. Box 5003 Bellevue, WA 98009-5003 phone: (425) 454-3030 fax: (425) 454-6705 | www.rosenharbottle.com