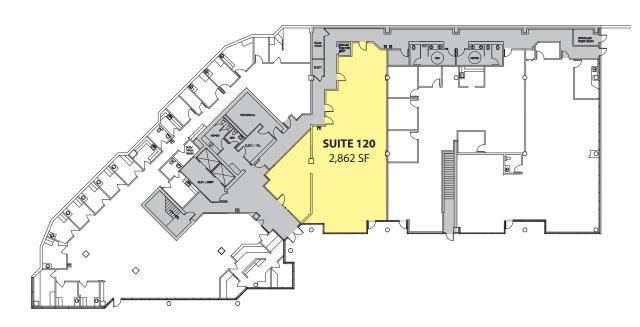

### **First Floor**

| Suite | <b>Square Feet</b> | Available |
|-------|--------------------|-----------|
| 120   | 2,862 SF           | NOW       |

19401 40th Avenue W, Lynnwood, WA 98036

### **Suite 120 Build Out Options**