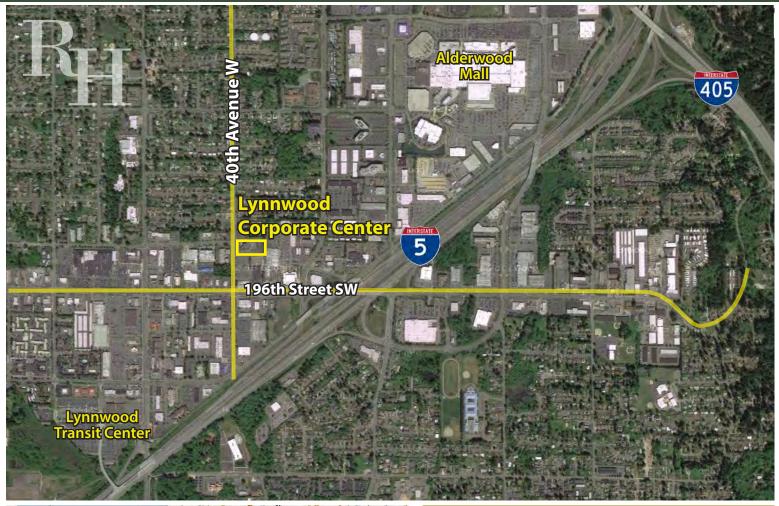

19401 40th Avenue W, Lynnwood, WA 98036

For more information, contact:

#### **FEATURES:**

- Extensive Windowline
- Professional Tenant Mix
- Outstanding Access to I-5 & I-405
- Less than 1 Mile from Lynnwood Transit Center
- ~5,000 SF 19,636 SF Available for Sublease

Rosen~Harbottle Commercial Real Estate | P.O. Box 5003 Bellevue, WA 98009-5003 phone: (425) 454-3030 fax: (425) 454-6705 | www.rosenharbottle.com

19401 40th Avenue W, Lynnwood, WA 98036