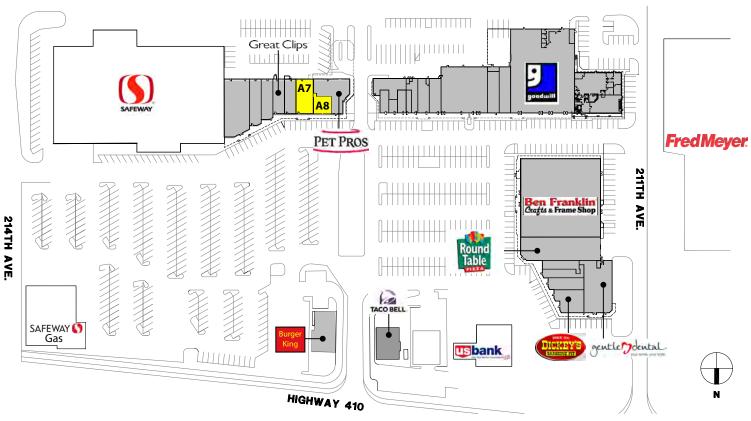

## PRIME RETAIL SPACE AVAILABLE

932 SF - 1,800 SF

### **FEATURES:**

- Frontage on SR 410
- Neighboring Anchors: Costco (May 2018), Walmart, Fred Meyer, Lowe's & Home Depot
- A7: Shell Condition, Great for Restaurant or Traditional Retail User. Tenant Allowance Avaliable. \$24.00/SF, NNN.
- A8: Sublease, Fully Built-out Optometry Clinic. Master Lease through 8/31/2020. Call for Details.