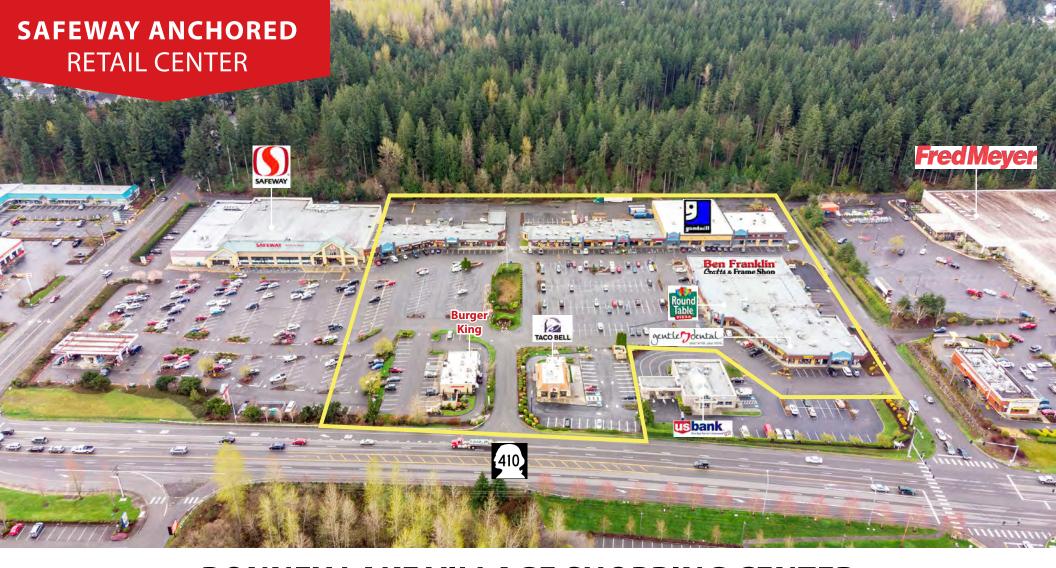

# **BONNEY LAKE VILLAGE SHOPPING CENTER**

21107-21291 State Route 410 E | Bonney Lake, WA

**Jack Rosen** 

(425) 289-2221 jack@rosenharbottle.com

**Brian Stewart** 

(425) 289-2222 brians@rosenharbottle.com

### **FEATURES:**

- Frontage on SR 410
- Neighboring Anchors: Costco (May 2018), Walmart, Fred Meyer, Lowe's & Home Depot
- A7: Shell Condition, Great for Restaurant or Traditional Retail User. Tenant Allowance Avaliable. \$24.00/SF, NNN.
- A8: Sublease, Fully Built-out Optometry Clinic. Master Lease through 8/31/2020. Call for Details.

#### **RETAIL TRADE MAP**

- Close Proximity to Tehaleh Community
- Largest Planned Community in Washington
- National Tenant Mix: Ben Franklin, PetPros, Round Table, Goodwill, Great Clips, Burger King & Taco Bell
- 44,000+ Cars per Day on SR 410