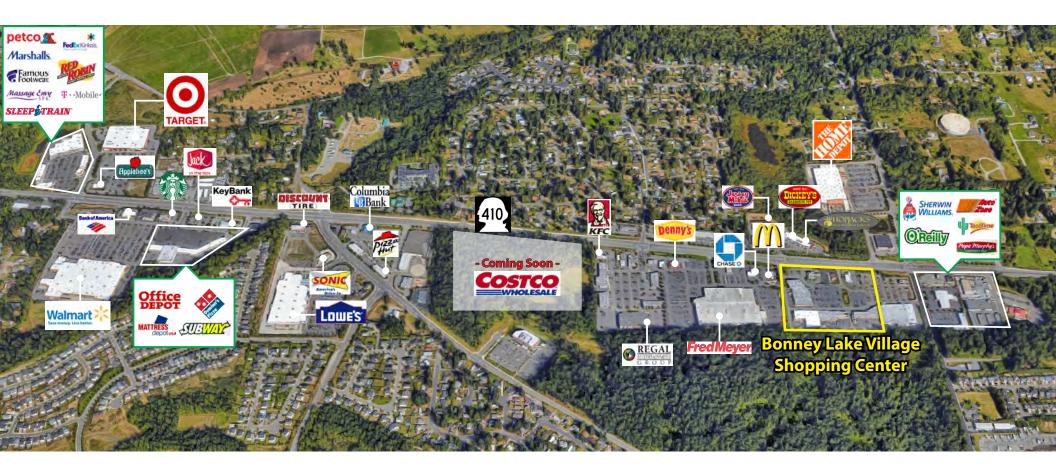

### **FEATURES:**

- Frontage on SR 410
- Neighboring Anchors: Costco (May 2018), Walmart, Fred Meyer, Lowe's & Home Depot
- A7: Shell Condition, Great for Restaurant or Traditional Retail User. Tenant Allowance Avaliable. \$24.00/SF, NNN.
- A8: Sublease, Fully Built-out Optometry Clinic. Master Lease through 8/31/2020. Call for Details.

#### **RETAIL TRADE MAP**

- Close Proximity to Tehaleh Community
- Largest Planned Community in Washington
- National Tenant Mix: Ben Franklin, PetPros, Round Table, Goodwill, Great Clips, Burger King & Taco Bell
- 44,000+ Cars per Day on SR 410