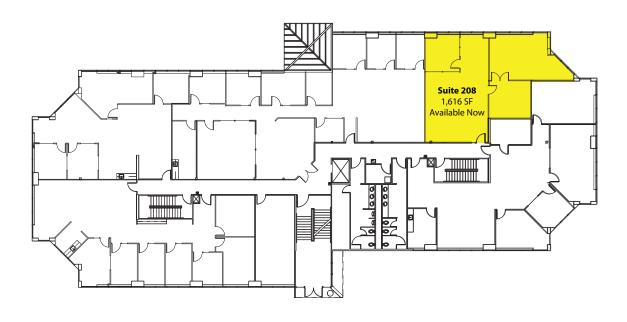

ensive Window Line
- Quick Access to I-5, Hwy 99 & Northgate
- Nearby Major Transit & Amenities on 220th Street
- Minutes from Swedish-Edmonds Hospital
- Monument Signage Available
- Concrete, Steel and Glass Construction

Rosen~Harbottle Commercial Real Estate | P.O. Box 5003 Bellevue, WA 98009-5003 phone: (425) 454-3030 fax: (425) 454-6705 | www.rosenharbottle.com

The information provided has been obtained from sources believed reliable. While we do not doubt its accuracy, we have not verified and make no guarantee, warranty or representation about it. It is your sole responsibility to independently confirm its accuracy and completeness.

# **HALL CREEK OFFICE PARK**

6912 220th Street SW, Mountlake Terrace, WA 98043

### **AVAILABLE SPACE**

#### **Second Floor**

Suite 208: 1,616 SF



#### **Third Floor**

Suite 315: 1,524 SF





Rosen~Harbottle Commercial Real Estate | P.O. Box 5003 Bellevue, WA 98009-5003 phone: (425) 454-3030 fax: (425) 454-6705 | www.rosenharbottle.com

# **HALL CREEK OFFICE PARK**

6912 220th Street SW, Mountlake Terrace, WA 98043



For more information, contact:

ROSEN~HARBOTTLE
COMMERCIAL REAL ESTATE

#### **Jack Rosen**

(425) 289-2221 jack@rosenharbottle.com

#### **Brian Stewart**

(425) 289-2222 brians@rosenharbottle.com

www.rosenharbottle.com





Rosen~Harbottle Commercial Real Estate | P.O. Box 5003 Bellevue, WA 98009-5003 phone: (425) 454-3030 fax: (425) 454-6705 | www.rosenharbottle.com