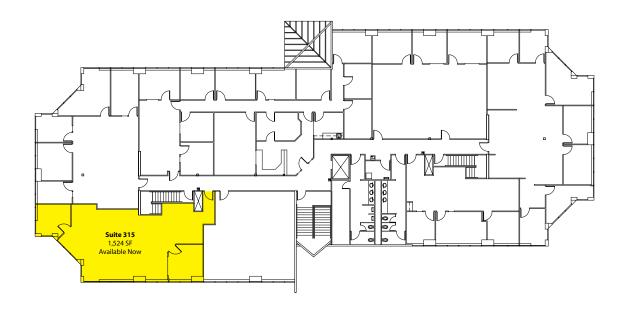

### **AVAILABLE SPACE**

#### **Third Floor**

Suite 315: 1,524 SF

Rosen~Harbottle Commercial Real Estate | P.O. Box 5003 Bellevue, WA 98009-5003 phone: (425) 454-3030 fax: (425) 454-6705 | www.rosenharbottle.com