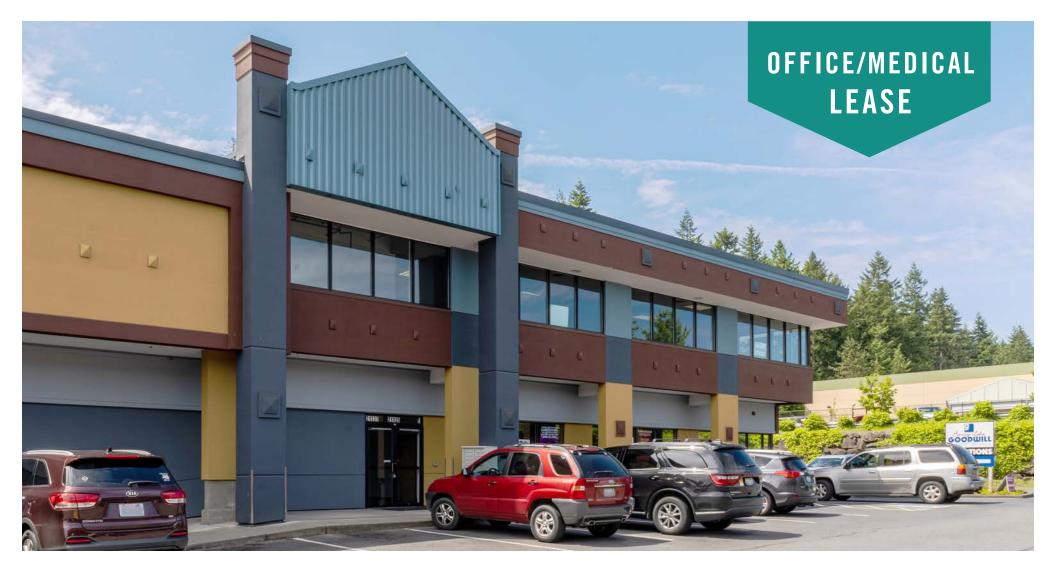

# NEW TO MARKET: OFFICE/MEDICAL SUITE

1,639 SF Available \$18.00/SF, NNN

#### **BUILDING & LOCATION FEATURES:**

- Abundant Parking
- Elevator Access
- Upgraded Lobby & Finishes
- Close Proximity to the New and Growing Tehaleh Residential Development