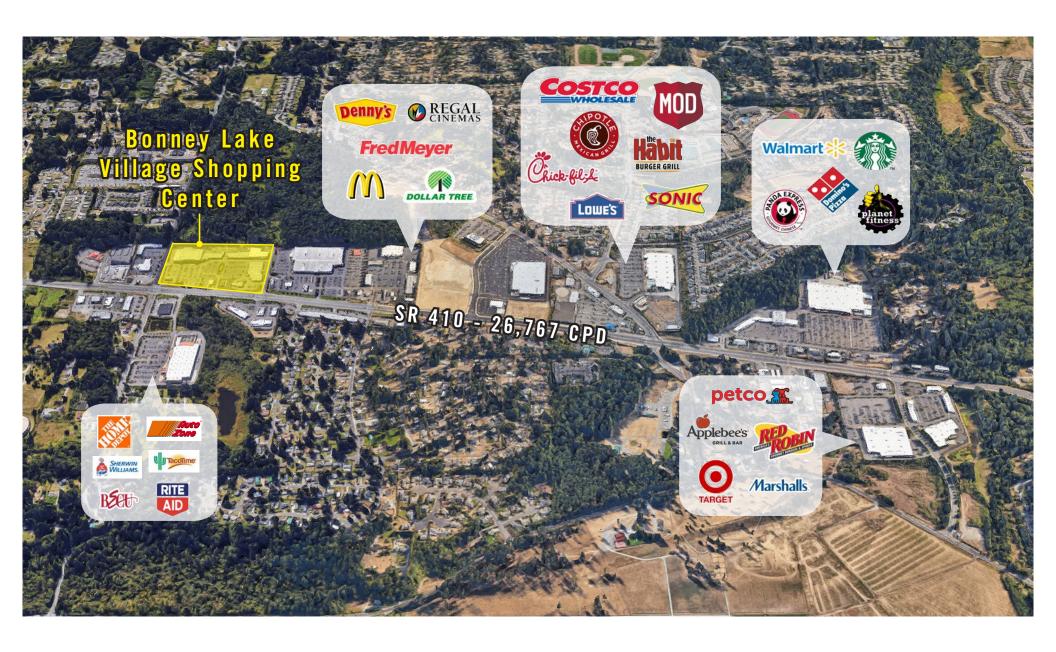

## BONNEY LAKE VILLAGE SHOPPING CENTER

21135 - 21137 State Route 410 E | Bonney Lake, WA

Jack Rosen

425.289.2221 jack@rosenharbottle.com

**Brian Stewart** 

425.289.2222 brians@rosenharbottle.com **Stossi Tsantilas** 

425.279.7943 stossit@rosenharbottle.com



PO Box 5003 Bellevue, WA 98009 - 5003







# NEW TO MARKET: OFFICE/MEDICAL SUITE

1,639 SF Available \$18.00/SF, NNN

#### **BUILDING & LOCATION FEATURES:**

- Abundant Parking
- Elevator Access
- Upgraded Lobby & Finishes
- Close Proximity to the New and Growing Tehaleh Residential Development



## FIRST LEVEL FLOOR PLAN

| Suite | Square Feet | Rent            | Availability    |
|-------|-------------|-----------------|-----------------|
| E-3   | 1,639 SF    | \$18.00/SF, NNN | 30 days' notice |





## **LOCATION MAP**