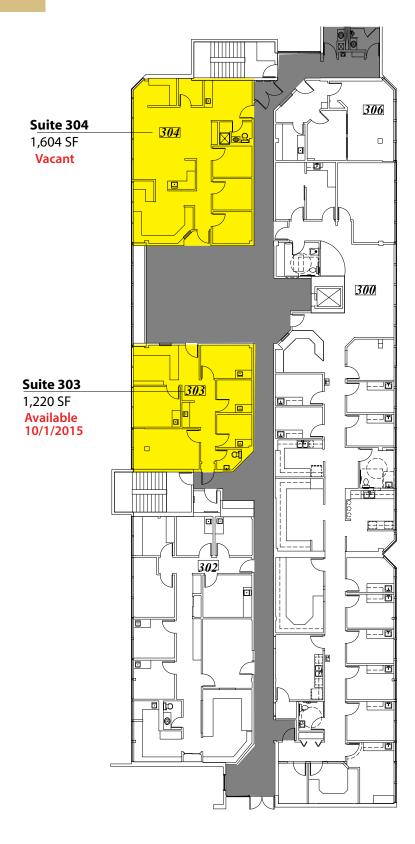

### **MEDICAL OFFICE SPACE**

1,220 SF & 1,604 SF AVAILABLE \$22.50 / SF, NNN

### **Third Floor**