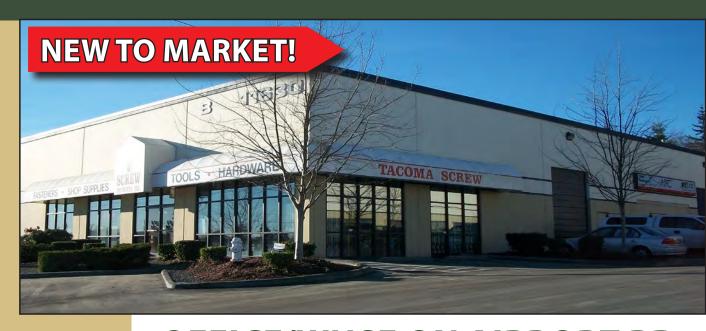

# **Airport Commerce Center**

11604 - 11710 AIRPORT ROAD, EVERETT, WA 98204

### **OFFICE/WHSE ON AIRPORT RD**

| Suite                                                                                    | Total SF         | Office SF | Rent/<br>Month | NNN   | Total/<br>Month |
|------------------------------------------------------------------------------------------|------------------|-----------|----------------|-------|-----------------|
| B-400                                                                                    | 1,746 - 3,503 SF | 0 SF      | \$1,135        | \$437 | \$1,572         |
| Notes: Clear span, shell warehouse with 2 GLs. Contiguous with B-400 for 3,503 SF total. |                  |           |                |       |                 |
| B-500                                                                                    | 1,757 SF         | 285 SF    | \$1,327        | \$439 | \$1,766         |
| Notes: Open warehouse with reception, 1 GL & 1 RR.                                       |                  |           |                |       |                 |

#### **FEATURES:**

- Rare Flex Space Available
- Grade Level Loading
- Glass Storefront
- Quick Access to Paine Field, Hwy 99, and I-5
- 22'Clear Height
- Concrete Tilt-Up Construction

Rosen~Harbottle Commercial Real Estate | P.O. Box 5003 Bellevue, WA 98009-5003 phone: (425) 454-3030 fax: (425) 454-6705 | www.rosenharbottle.com