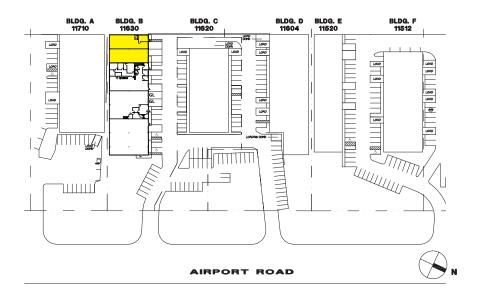

### **Building B**

### **Site Plan**

Rosen~Harbottle Commercial Real Estate | P.O. Box 5003 Bellevue, WA 98009-5003 phone: (425) 454-3030 fax: (425) 454-6705 | www.rosenharbottle.com