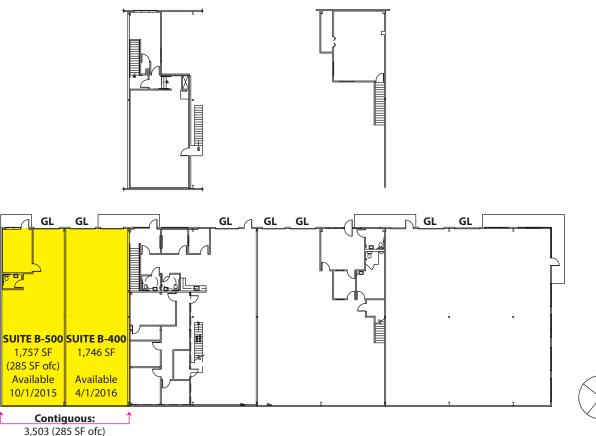

### **OFFICE/WHSE ON AIRPORT RD**

| Suite                                                                                    | Total SF         | Office SF | Rent/<br>Month | NNN   | Total/<br>Month |
|------------------------------------------------------------------------------------------|------------------|-----------|----------------|-------|-----------------|
| B-400                                                                                    | 1,746 - 3,503 SF | 0 SF      | \$1,135        | \$437 | \$1,572         |
| Notes: Clear span, shell warehouse with 2 GLs. Contiguous with B-400 for 3,503 SF total. |                  |           |                |       |                 |
| B-500                                                                                    | 1,757 SF         | 285 SF    | \$1,327        | \$439 | \$1,766         |
| Notes: Open warehouse with reception, 1 GL & 1 RR.                                       |                  |           |                |       |                 |

### **Building B**