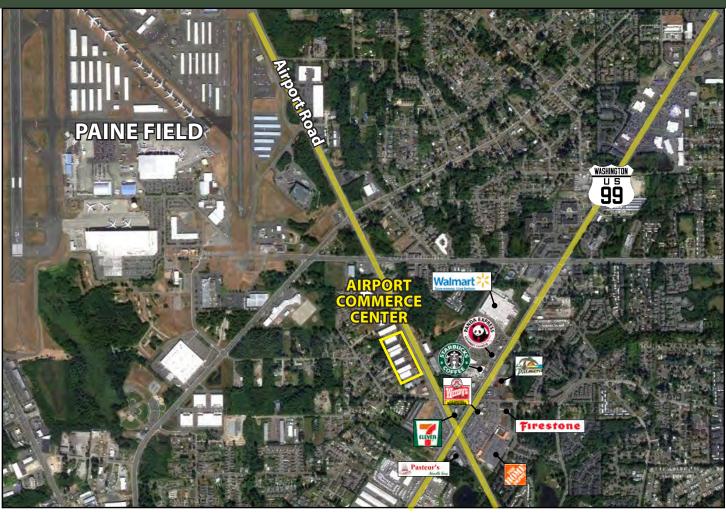

# **Airport Commerce Center**

11604 - 11710 AIRPORT ROAD, EVERETT, WA 98204

#### **FEATURES:**

- Rare Flex Space Available
- Grade Level Loading
- Glass Storefront
- Quick Access to Paine Field, Hwy 99, and I-5
- 22'Clear Height
- Concrete Tilt-Up Construction

Rosen~Harbottle Commercial Real Estate | P.O. Box 5003 Bellevue, WA 98009-5003 phone: (425) 454-3030 fax: (425) 454-6705 | www.rosenharbottle.com