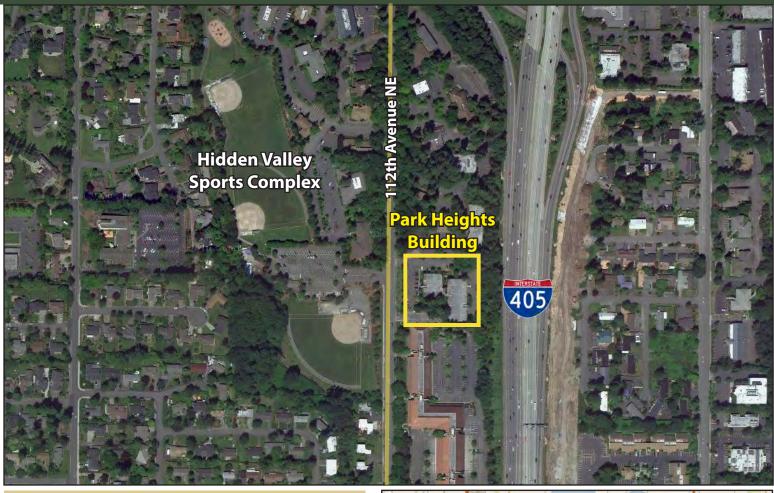

### **FEATURES:**

- Highly Desirable 112<sup>th</sup> Avenue Location
- Close-In Bellevue Location
- Free Surface Parking
- Across from Hidden Valley Park
- Extensive Glass Line

For more information, contact:

### **Park Heights Building**

1800 112<sup>™</sup> Avenue NE, Bellevue, WA 98004

For more information, contact:

ROSEN~HARBOTTLE
COMMERCIAL REAL ESTATE