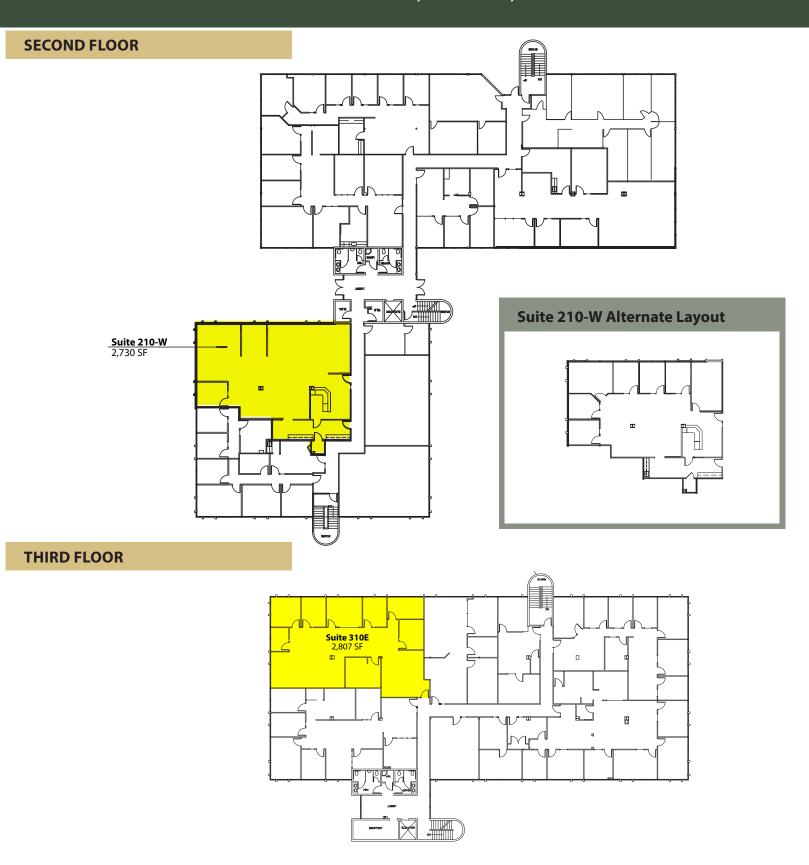

## **Park Heights Building**

1800 112<sup>™</sup> Avenue NE, Bellevue, WA 98004

Rosen~Harbottle Commercial Real Estate | P.O. Box 5003 Bellevue, WA 98009-5003 phone: (425) 454-3030 fax: (425) 454-6705 | www.rosenharbottle.com