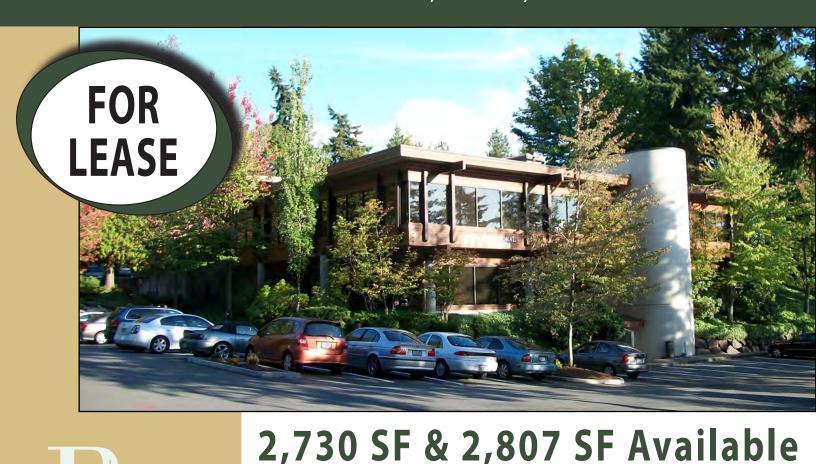

# Park Heights Building

1800 112<sup>™</sup> Avenue NE, Bellevue, WA 98004

\$26.00 / SF, Full-Service

### **FEATURES:**

- Highly Desirable 112<sup>th</sup> Avenue Location
- Close-In Bellevue Location
- Free Surface Parking
- Across from Hidden Valley Park
- Extensive Glass Line

For more information, contact: