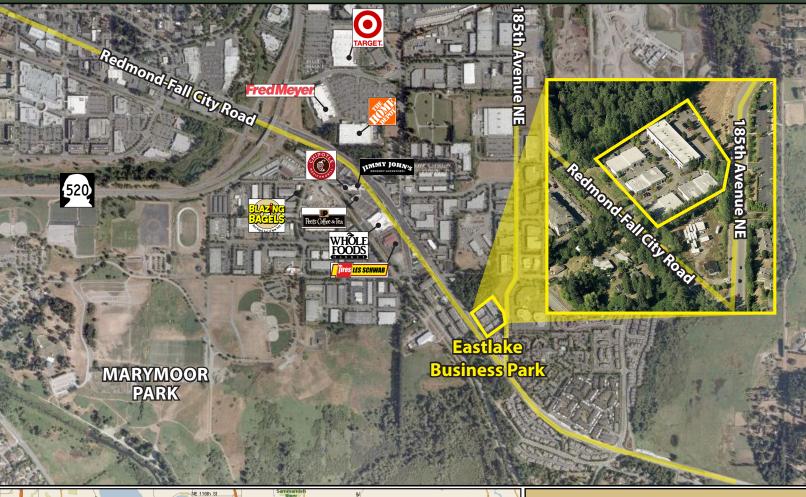

#### **FEATURES:**

- \$1.40/SF Office | \$0.70/SF Warehouse (NNN)
- · Visibility to Redmond-Fall City Road
- Nearby Amenities Include Home Depot,
   Whole Foods, Chipotle, Jimmy John's & More
- Quick Access to SR 520
- 14' 16' Clear Height in Warehouse
- GL Rollup Door
- Professional, Business Park Setting