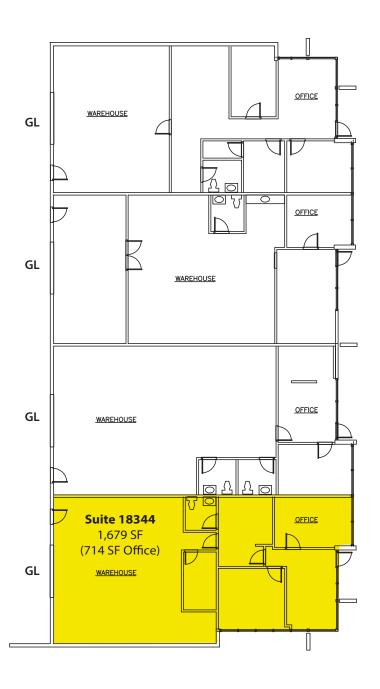

#### REDMOND INCUBATOR SPACE

| Suite                                                     | Total SF | Office SF | Rent/<br>Month | NNN   | Total/<br>Month | Avail  |
|-----------------------------------------------------------|----------|-----------|----------------|-------|-----------------|--------|
| 18344                                                     | 1,679 SF | 714 SF    | \$1,675        | \$537 | \$2,212         | 3/1/16 |
| Notes: 1 GL recention, 2 POs work area and open warehouse |          |           |                |       |                 |        |

## **EASTLAKE BUSINESS PARK**

18336-18398 Redmond-Fall City Road, Redmond, WA 98052

MAIN FLOOR PLAN - BUILDING "C"

NOT TO SCALE